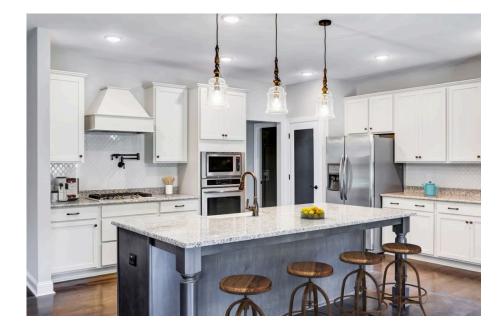

## Priced From \$314,990

- 4 Exterior Styles Available
- \_□ 2,757+ Sq. Ft.
- 📇 4 Bedrooms
- 💮 3.5 Bathrooms
- 📇 2 Car Garage

Welcome home to the Westmoreland where contemporary Southern comfort and flexibility are perfectly combined to make your dream home. This plan is designed to fit your lifestyle, and provides space to work from home, room to accommodate in-laws and entertain guests. This stunning and spacious home features a single-story plan with 4 bedrooms and 3.5 baths including the primary suite and stunning primary bath complete with a walk-in closet.

The split-bedroom design wastes no space and creates your own oasis by giving your family absolute privacy. Turn the optional flex room into a guest room, office, dining room, or a playroom for the kids! The large kitchen complete with an island opens up into the spacious great room and breakfast room providing you with plenty of space for relaxing or spending time with family and loved ones. The covered porch is the perfect place to unwind together with a glass of sweet tea. The Westmoreland is completely customizable to fit your needs and fulfill all your dreams.