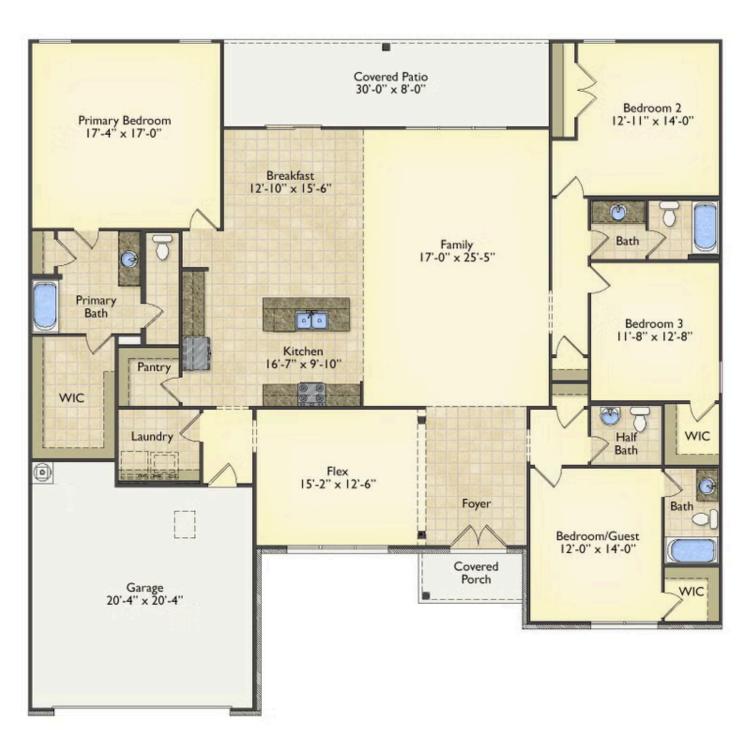

## Priced From \$314,990

- 4 Exterior Styles Available
- \_□ 2,757+ Sq. Ft.
- 📇 4 Bedrooms
- 💮 3.5 Bathrooms
- 📇 2 Car Garage

Welcome home to the Westmoreland where contemporary Southern comfort and flexibility are perfectly combined to make your dream home. This plan is designed to fit your lifestyle, and provides space to work from home, room to accommodate in-laws and entertain guests. This stunning and spacious home features a single-story plan with 4 bedrooms and 3.5 baths including the primary suite and stunning primary bath complete with a walk-in closet.

The split-bedroom design wastes no space and creates your own oasis by giving your family absolute privacy. Turn the optional flex room into a guest room, office, dining room, or a playroom for the kids! The large kitchen complete with an island opens up into the spacious great room and breakfast room providing you with plenty of space for relaxing or spending time with family and loved ones. The covered porch is the perfect place to unwind together with a glass of sweet tea. The Westmoreland is completely customizable to fit your needs and fulfill all your dreams.