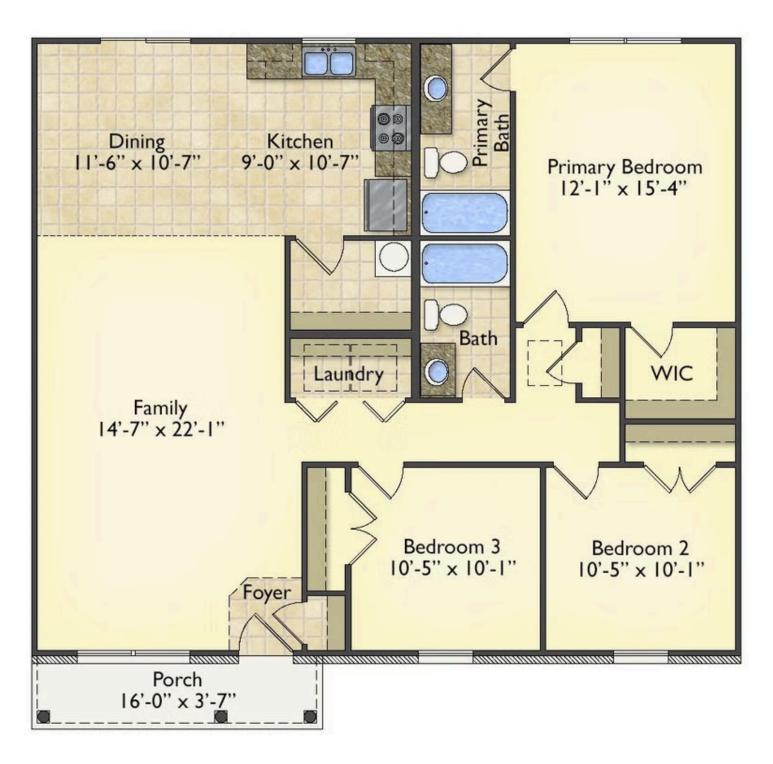

## Priced From **\$162,990**

2 Exterior Styles Available

- [ 1,326+ Sq. Ft.
- Bedrooms
- 💮 2 Bathrooms

This charming floor plan creates the perfect space for spending the night in and relaxing, or entertaining family and loved ones. The Tynedale offers 3 bedrooms and 2 bathrooms including a primary suite with a stunning bathroom and walk-in closet. The heart of the home is the great room with a vaulted ceiling that opens up to a beautiful kitchen and dining room. Add a covered porch to enjoy summer night grilling out with family and loved ones or create a storage space with the option to add a garage. This floor plan is customizable to meet your needs and fulfill all your dreams.