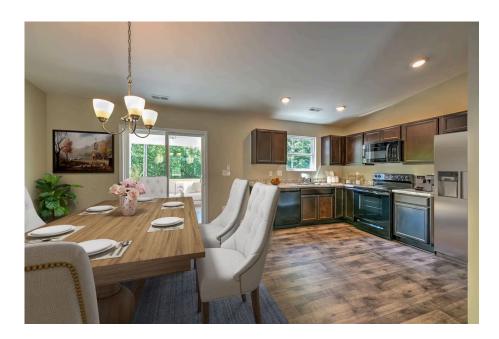

## Priced From **\$162,990**

2 Exterior Styles Available

- [ 1,326+ Sq. Ft.
- Bedrooms
- 💮 2 Bathrooms

This charming floor plan creates the perfect space for spending the night in and relaxing, or entertaining family and loved ones. The Tynedale offers 3 bedrooms and 2 bathrooms including a primary suite with a stunning bathroom and walk-in closet. The heart of the home is the great room with a vaulted ceiling that opens up to a beautiful kitchen and dining room. Add a covered porch to enjoy summer night grilling out with family and loved ones or create a storage space with the option to add a garage. This floor plan is customizable to meet your needs and fulfill all your dreams.