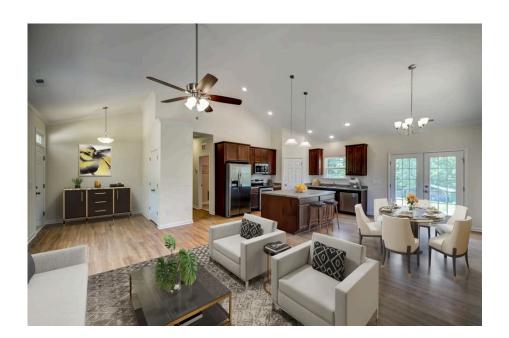

## **Southport** Fairfield

\$176,990

**4 Exterior Styles Available** 

\_ 1,428+ Sq. Ft.

3 Bedrooms

2 Bathrooms

If you're looking for Southern charm and comfortable living, the Southport is the perfect fit! This beautiful plan was designed with you in mind whether you're relaxing at the end of the day or gathering with family and loved ones for an evening of fun and games. There are 3 bedrooms and 2 bathrooms throughout this cozy floor plan. The heart of the home is sure to be the large eat in kitchen with optional island that opens up to the beautiful great room. This is the perfect space for entertaining, or relaxing and watching the game. The covered front porch is the perfect spot to catch up with conversation on a sunny summer day with a cool pitcher of sweet tea. At the end of the day, retire to the primary suite where you can enjoy a luxurious primary bath and walk-in closet. This floor plan is the perfect fit for your Southern farmhouse dreams and can be customized to fulfill all your needs!