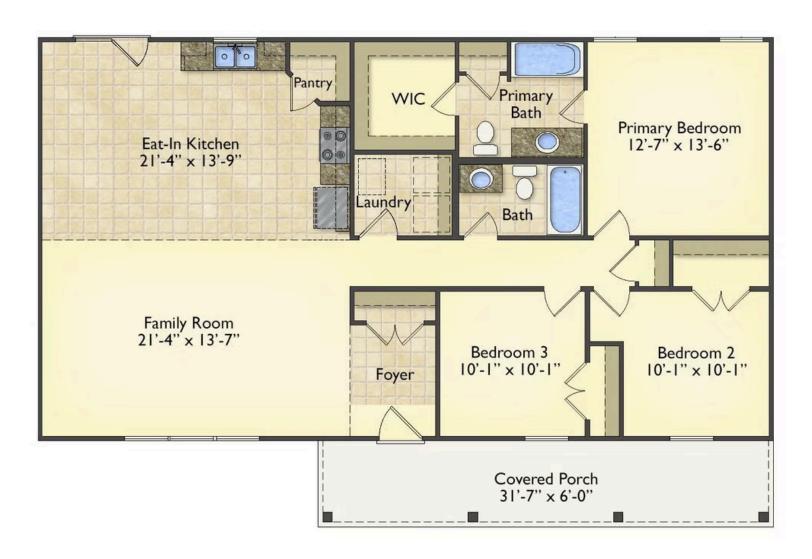

## **Southport** Fairfield

\$176,990

**4 Exterior Styles Available** 

\_ 1,428+ Sq. Ft.

3 Bedrooms

2 Bathrooms

If you're looking for Southern charm and comfortable living, the Southport is the perfect fit! This beautiful plan was designed with you in mind whether you're relaxing at the end of the day or gathering with family and loved ones for an evening of fun and games. There are 3 bedrooms and 2 bathrooms throughout this cozy floor plan. The heart of the home is sure to be the large eat in kitchen with optional island that opens up to the beautiful great room. This is the perfect space for entertaining, or relaxing and watching the game. The covered front porch is the perfect spot to catch up with conversation on a sunny summer day with a cool pitcher of sweet tea. At the end of the day, retire to the primary suite where you can enjoy a luxurious primary bath and walk-in closet. This floor plan is the perfect fit for your Southern farmhouse dreams and can be customized to fulfill all your needs!