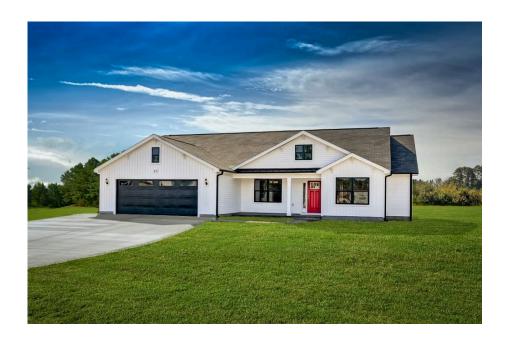

## Richfield

\$224,990

**3 Exterior Styles Available** 

📮 1,877+ Sq. Ft.

4 Bedrooms

2 Bathrooms

**2 Car Garage** 

The Richfield has something for everyone! This lovely home offers 4 bedrooms and 2 baths with endless options to create your dream home. The openness of the Kitchen with large island, breakfast nook, and family room was specifically designed to keep everyone together. Savor relaxed yet special meals in your formal dining room or reinvent the space into a 5th bedroom for those out of town guests. The master retreat complete with a walk in closet is secluded from the other three bedrooms for privacy. A shortage of storage space is a problem of the past with walk in closets in each of the 4 bedrooms in this home. A covered front porch, 2 car garage, and separate laundry room are just a few of the reasons to make the Richfield your very own dream home.

Classic Craftsman Farmhouse

All square footage is approximate. Renderings are artist's conceptions and may vary slightly from the actual home. Homes may be built in reverse of plans shown, depending on site conditions. Minor architectural changes may be made occasionally at the option of the builder. Please contact your Sales Consultant for details.