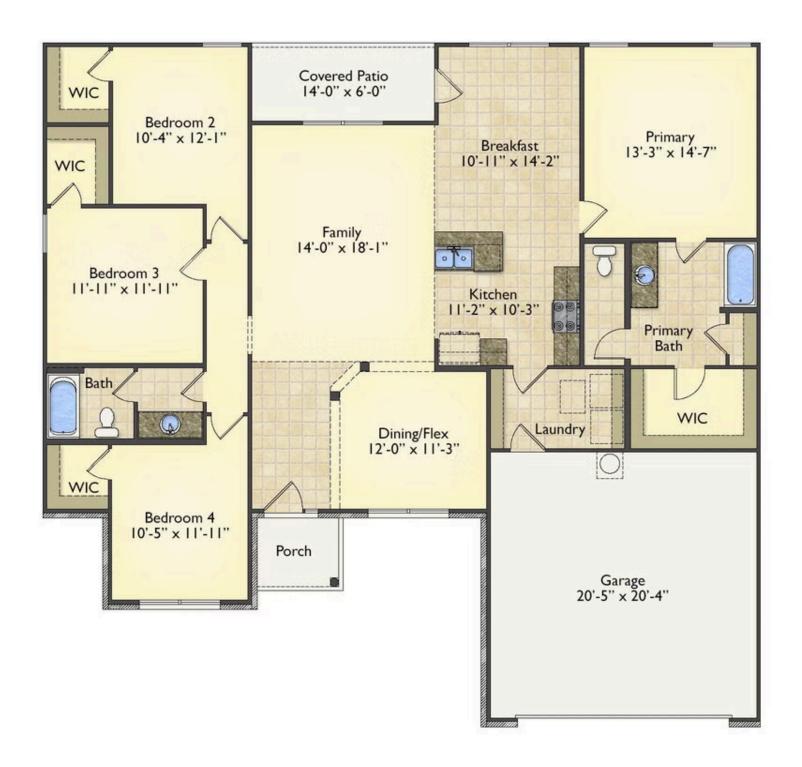

## Richfield

\$224,990

**3 Exterior Styles Available** 

📮 1,877+ Sq. Ft.

4 Bedrooms

2 Bathrooms

**2 Car Garage** 

The Richfield has something for everyone! This lovely home offers 4 bedrooms and 2 baths with endless options to create your dream home. The openness of the Kitchen with large island, breakfast nook, and family room was specifically designed to keep everyone together. Savor relaxed yet special meals in your formal dining room or reinvent the space into a 5th bedroom for those out of town guests. The master retreat complete with a walk in closet is secluded from the other three bedrooms for privacy. A shortage of storage space is a problem of the past with walk in closets in each of the 4 bedrooms in this home. A covered front porch, 2 car garage, and separate laundry room are just a few of the reasons to make the Richfield your very own dream home.