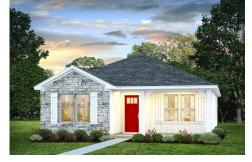

## Pine

\$158,990

**3 Exterior Styles Available** 

பு 1,260+ Sq. Ft.

3 Bedrooms

2 Bathrooms

This charming floor plan creates the perfect space for relaxing and watching the game, or hosting an evening with family and loved ones. Just imagine coming home and enjoying a warm summer evening from the comfort of your front porch. The Pine offers 3 bedrooms and 2 bathrooms including a primary suite with a beautiful bathroom and walk-in closet. The spacious great room opens up to the dining room and kitchen with an optional kitchen island that creates the perfect place to spend an evening with the kids or hosting game night with your friends. This floor plan is customizable to meet your needs and fulfill all your dreams.

Classic Craftsman Farmhouse

All square footage is approximate. Renderings are artist's conceptions and may vary slightly from the actual home. Homes may be built in reverse of plans shown, depending on site conditions. Minor architectural changes may be made occasionally at the option of the builder. Please contact your Sales Consultant for details.