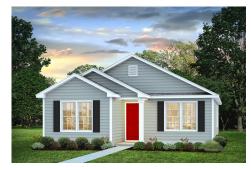

## Pine

\$158,990

**3 Exterior Styles Available** 

பு 1,260+ Sq. Ft.

3 Bedrooms

2 Bathrooms

This charming floor plan creates the perfect space for relaxing and watching the game, or hosting an evening with family and loved ones. Just imagine coming home and enjoying a warm summer evening from the comfort of your front porch. The Pine offers 3 bedrooms and 2 bathrooms including a primary suite with a beautiful bathroom and walk-in closet. The spacious great room opens up to the dining room and kitchen with an optional kitchen island that creates the perfect place to spend an evening with the kids or hosting game night with your friends. This floor plan is customizable to meet your needs and fulfill all your dreams.

Classic Craftsman Farmhouse

All square footage is approximate. Renderings are artist's conceptions and may vary slightly from the actual home. Homes may be built in reverse of plans shown, depending on site conditions. Minor architectural changes may be made occasionally at the option of the builder. Please contact your Sales Consultant for details.