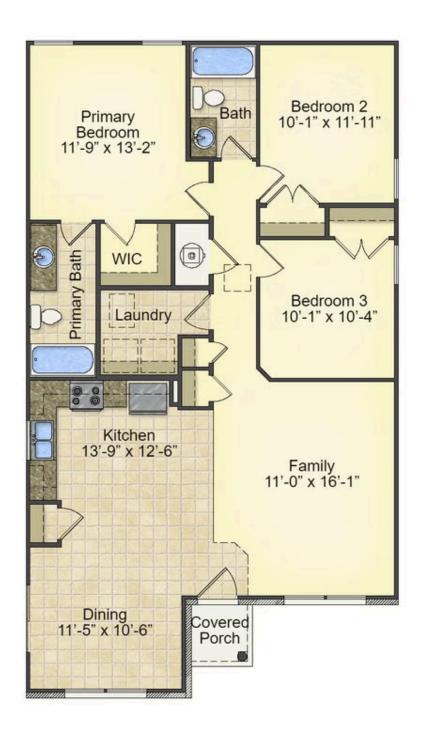

## Pine

\$158,990

**3 Exterior Styles Available** 

பு 1,260+ Sq. Ft.

3 Bedrooms

2 Bathrooms

This charming floor plan creates the perfect space for relaxing and watching the game, or hosting an evening with family and loved ones. Just imagine coming home and enjoying a warm summer evening from the comfort of your front porch. The Pine offers 3 bedrooms and 2 bathrooms including a primary suite with a beautiful bathroom and walk-in closet. The spacious great room opens up to the dining room and kitchen with an optional kitchen island that creates the perfect place to spend an evening with the kids or hosting game night with your friends. This floor plan is customizable to meet your needs and fulfill all your dreams.