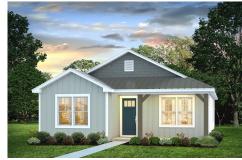

## Pine

\$158,990

**3 Exterior Styles Available** 

பு 1,260+ Sq. Ft.

3 Bedrooms

2 Bathrooms

This charming floor plan creates the perfect space for relaxing and watching the game, or hosting an evening with family and loved ones. Just imagine coming home and enjoying a warm summer evening from the comfort of your front porch. The Pine offers 3 bedrooms and 2 bathrooms including a primary suite with a beautiful bathroom and walk-in closet. The spacious great room opens up to the dining room and kitchen with an optional kitchen island that creates the perfect place to spend an evening with the kids or hosting game night with your friends. This floor plan is customizable to meet your needs and fulfill all your dreams.

Classic Craftsman Farmhouse

All square footage is approximate. Renderings are artist's conceptions and may vary slightly from the actual home. Homes may be built in reverse of plans shown, depending on site conditions. Minor architectural changes may be made occasionally at the option of the builder. Please contact your Sales Consultant for details.