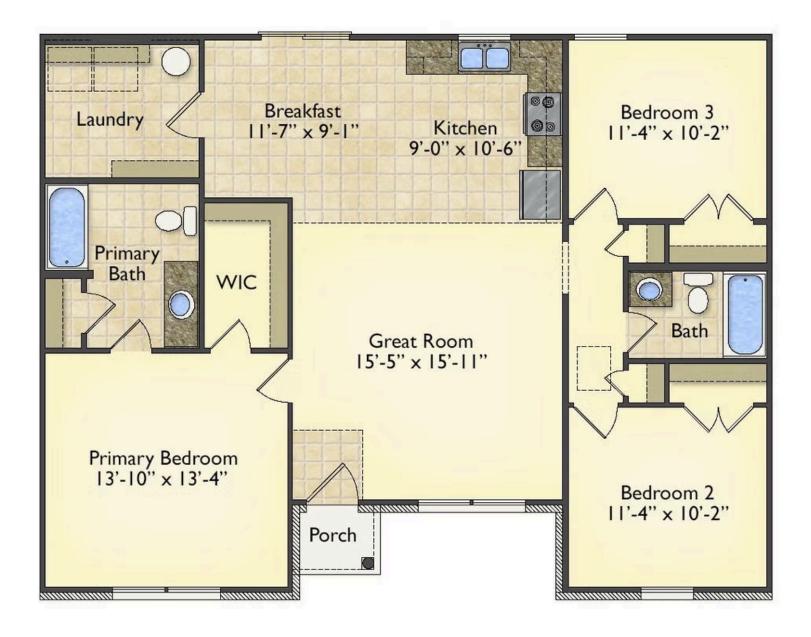

## Priced From **\$156,990**

**3 Exterior Styles Available** 

- \_□ 1,267+ Sq. Ft.
- 📇 3 Bedrooms
- 🚊 2 Bathrooms

Imagine yourself relaxing in this wonderful split floor plan perfectly crafted for those who love to entertain. The open layout is bright and welcoming which invites you to easily flow from one space into the next. Large windows and vaulted ceiling in the great room allow plenty of natural light to illuminate the rooms with trendy flooring for a modern-day look and feel.

The heart of the layout is the kitchen, where those who love to cook will discover a large pantry to store all those comfort food ingredients. The pantry is also connected to the laundry room which makes it easy to multitask on your busy schedule. The kitchen overlooks both the cozy great room and the dining space, perfect for when you're hosting friends for a casual dinner. A sliding door opens out to the backyard where you can step into the sunshine and relish the peace and privacy as you share a meal with your family or simply start your day with a hot coffee in hand.

The three bedrooms are all large and filled with natural light including the spacious primary suite with a walk-in closet and a private bath. The secondary bedrooms can include extra features such as

Classic