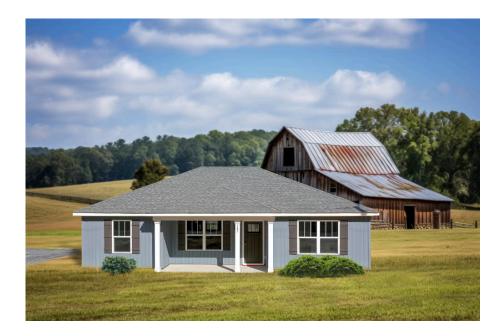

## Newport Fairfield

## Priced From **\$156,990**

**3 Exterior Styles Available** 

- \_□ 1,267+ Sq. Ft.
- 📇 3 Bedrooms
- 🚊 2 Bathrooms

Imagine yourself relaxing in this wonderful split floor plan perfectly crafted for those who love to entertain. The open layout is bright and welcoming which invites you to easily flow from one space into the next. Large windows and vaulted ceiling in the great room allow plenty of natural light to illuminate the rooms with trendy flooring for a modern-day look and feel.