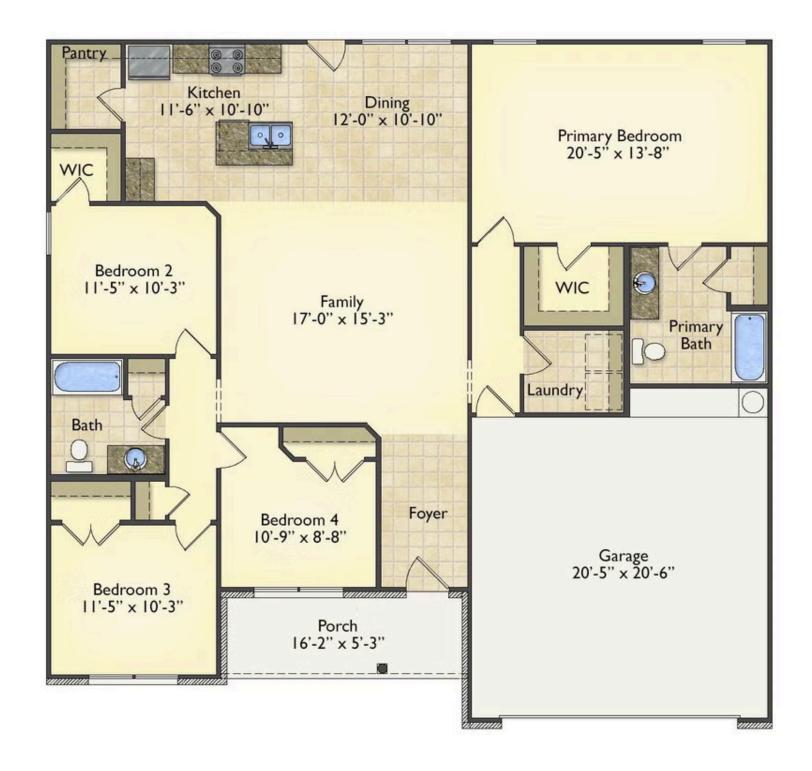

## Litchfield Fairfield

\$213,990

**3 Exterior Styles Available** 

\_ 1,704+ Sq. Ft.

4 Bedrooms

2 Bathrooms

2 Car Garage

The Litchfield is the perfect combination of Southern comfort, elegance, and contemporary living. This gorgeous space was designed for laid-back and relaxing, and provides the perfect space for entertaining family and loved ones. This 4 bedroom, 2 bathroom home was designed with your family in mind. The split bedroom floor plan ensures absolute privacy and includes a spacious primary room with a luxurious primary bath and walk-in closet. The kitchen opens up to the dining room and spacious great room to provide the perfect space for relaxing or gathering with family and loved ones. Choose to add a covered porch to unwind together at the end of the day or watch the sunrise with a cup of joe. The options are endless with this floor plan. Turn the fourth bedroom into a flex room and create your own home office, study, playroom, or whatever you may need at any stage of life. The Litchfield is the perfect plan to customize and create your very own dream home.

## Litchfield Fairfield

All square footage is approximate. Renderings are artist's conceptions and may vary slightly from the actual home. Homes may be built in reverse of plans shown, depending on site conditions. Minor architectural changes may be made occasionally at the option of the builder. Please contact your Sales Consultant for details.