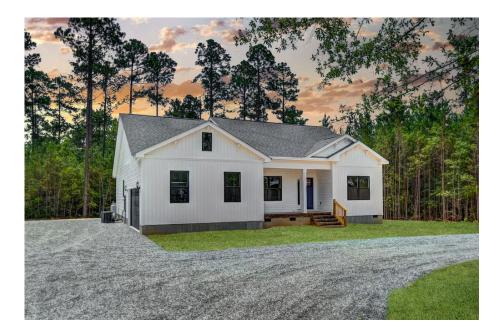

Priced From **\$239,990** 

**5 Exterior Styles Available** 

- \_\_\_ 2,054+ Sq. Ft.
- 📇 4 Bedrooms
- 💮 2 Bathrooms
- 👝 2 Car Garage

Welcome home to the Lexington where timeless elegance, contemporary Southern comfort and flexibility are perfectly combined. This popular plan is designed for laid-back living, and provides space to work from home, room to accommodate in-laws and entertain guests and it could all be yours.

Imagine gathering with loved ones in the light-filled and spacious family room in an open design that embraces the kitchen and breakfast room. The gourmet kitchen is ready to be customized to suit your needs, plus there's a formal dining room and a covered patio with the freedom to expand and create your dream home.

At the end of the day, you can retire to your private primary suite with a walk-in closet and a primary bath. The three secondary bedrooms have generous closets and there's a central full bath for added convenience. Completing this sensational 2,054 sqft plan is a large laundry room, a flex room which could be your dream study, guest suite or playroom, the choice is all yours when it comes to the