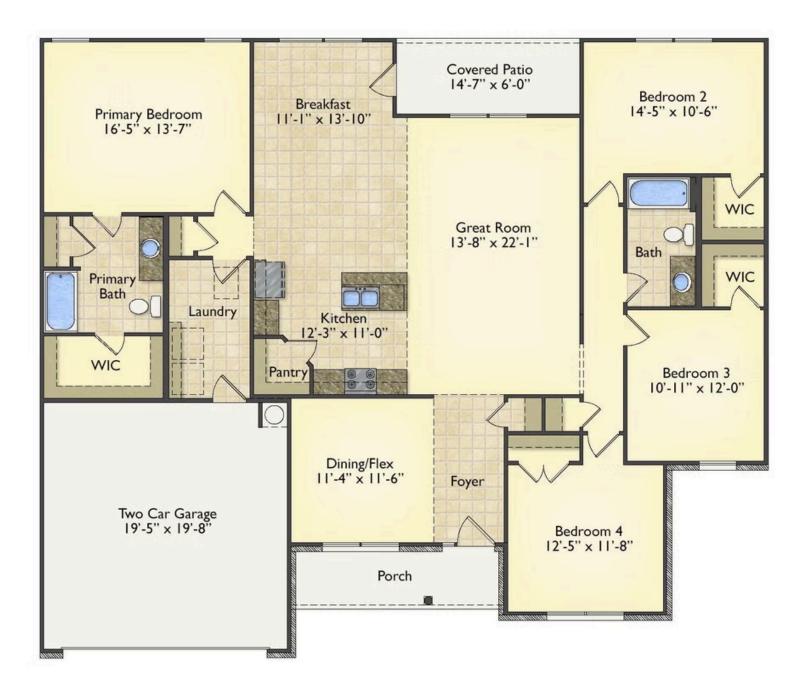

Priced From **\$239,990** 

**5 Exterior Styles Available** 

- \_\_\_ 2,054+ Sq. Ft.
- 📇 4 Bedrooms
- 💮 2 Bathrooms
- 👝 2 Car Garage

Welcome home to the Lexington where timeless elegance, contemporary Southern comfort and flexibility are perfectly combined. This popular plan is designed for laid-back living, and provides space to work from home, room to accommodate in-laws and entertain guests and it could all be yours.

Imagine gathering with loved ones in the light-filled and spacious family room in an open design that embraces the kitchen and breakfast room. The gourmet kitchen is ready to be customized to suit your needs, plus there's a formal dining room and a covered patio with the freedom to expand and create your dream home.

At the end of the day, you can retire to your private primary suite with a walk-in closet and a primary bath. The three secondary bedrooms have generous closets and there's a central full bath for added convenience. Completing this sensational 2,054 sqft plan is a large laundry room, a flex room which could be your dream study, guest suite or playroom, the choice is all yours when it comes to the