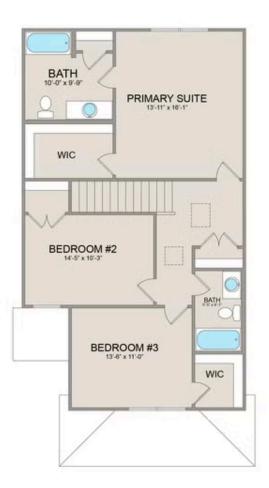

On the second floor, you'll find a spacious primary suite complete with a large walk-in closet for ample storage. Additionally, two more bedrooms offer plenty of room for family or guests, each equipped with its own spacious closet.

MAIN

UPPER

All square footage is approximate. Renderings are artist's conceptions and may vary slightly from the actual home. Homes may be built in reverse of plans shown, depending on site conditions. Minor architectural changes may be made occasionally at the option of the builder. Please contact your Sales Consultant for details.