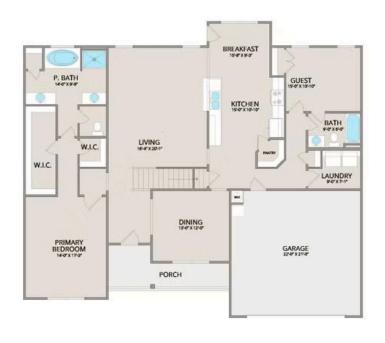

Step inside and enjoy the luxurious primary suite on the first floor, complete with two walk-in closets and a spa-like bathroom. The extended first-floor suite option now includes an additional bath, providing even more flexibility. The kitchen offers plenty of space for entertaining, while the covered rear porch is perfect for relaxing with your favorite beverage.

Upstairs, you'll find three spacious bedrooms, each with its own walk-in closet, along with a versatile bonus room available as a choice. Customize it as an office, craft room, or media haven. The new choice to add a full bath to the bonus room enhances its usability even further.

## Chapel Hill Fairfield

MAIN