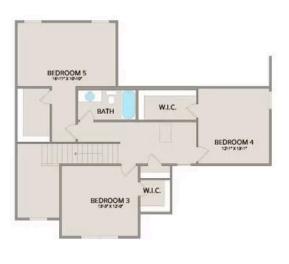

Upstairs, you'll find three spacious bedrooms, each with its own walk-in closet, along with a versatile bonus room available as a choice. Customize it as an office, craft room, or media haven. The new choice to add a full bath to the bonus room enhances its usability even further.