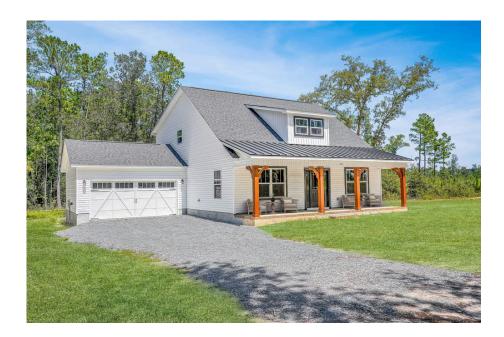

## Beaufort Fairfield

## Priced From **\$249,990**

**3 Exterior Styles Available** 

- ₁,988+ Sq. Ft.
- 📇 3 Bedrooms
- 💮 2.5 Bathrooms

The Beaufort is a spectacular plan for those who are looking for elegance and comfort. From the high ceilings and open layout design to the abundance of natural light, no detail has been overlooked in the creation of this stunning home. Everyday life is sure to revolve around the open kitchen, dining, and great room. Here you can gather with loved ones and host guests as you cook up a nice comfort food meal in the large gourmet kitchen with an island is a perfect for gathering family and friends.

The layout extends to the second-floor bonus room which could be used to fit any of your needs, whether you're envisioning a home office, a playroom or a second living area. There is plenty of space for everyone to spread out and relax with three spacious bedrooms and 2.5 baths. At the end of your day, you can retire to your luxe primary suite with your large private bath that includes a shower/tub combo. As you might expect, the list of extra features is long and impressive. Add a covered front porch to enjoy time outdoors with a refreshing glass of lemonade! The options are endless with The Beaufort.