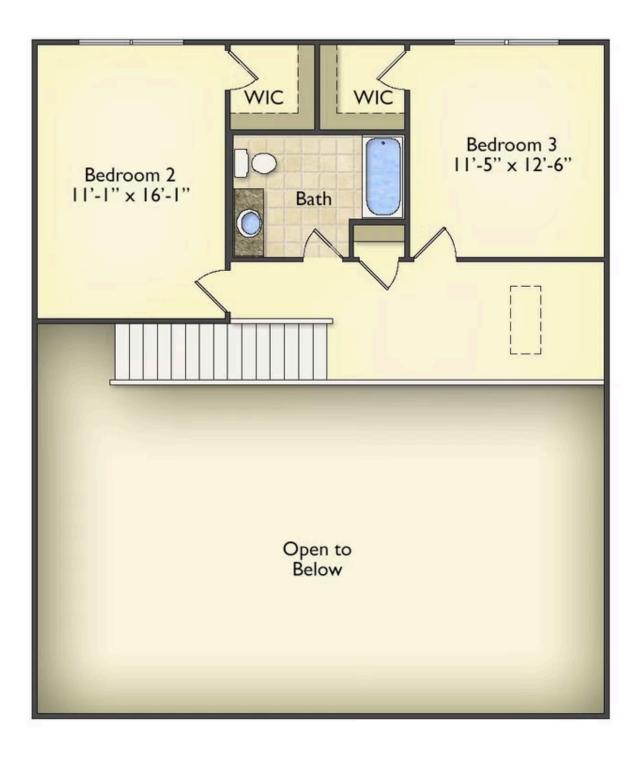

The layout extends to the second-floor bonus room which could be used to fit any of your needs, whether you're envisioning a home office, a playroom or a second living area. There is plenty of space for everyone to spread out and relax with three spacious bedrooms and 2.5 baths. At the end of your day, you can retire to your luxe primary suite with your large private bath that includes a shower/tub combo. As you might expect, the list of extra features is long and impressive. Add a covered front porch to enjoy time outdoors with a refreshing glass of lemonade! The options are endless with The Beaufort.

**Beaufort** 

Fairfield

All square footage is approximate. Renderings are artist's conceptions and may vary slightly from the actual home. Homes may be built in reverse of plans shown, depending on site conditions. Minor architectural changes may be made occasionally at the option of the builder. Please contact your Sales Consultant for details.