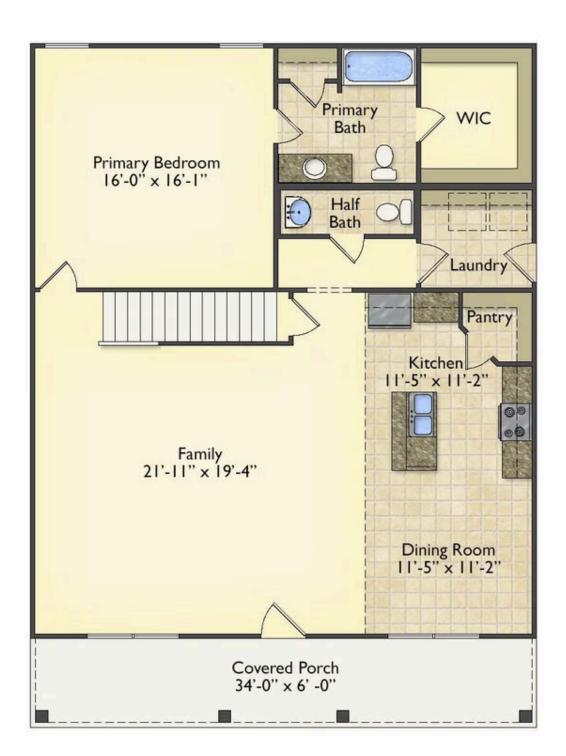

## Priced From **\$249,990**

**3 Exterior Styles Available** 

- ₁,988+ Sq. Ft.
- 📇 3 Bedrooms
- 💮 2.5 Bathrooms

The Beaufort is a spectacular plan for those who are looking for elegance and comfort. From the high ceilings and open layout design to the abundance of natural light, no detail has been overlooked in the creation of this stunning home. Everyday life is sure to revolve around the open kitchen, dining, and great room. Here you can gather with loved ones and host guests as you cook up a nice comfort food meal in the large gourmet kitchen with an island is a perfect for gathering family and friends.

The layout extends to the second-floor bonus room which could be used to fit any of your needs, whether you're envisioning a home office, a playroom or a second living area. There is plenty of space for everyone to spread out and relax with three spacious bedrooms and 2.5 baths. At the end of your day, you can retire to your luxe primary suite with your large private bath that includes a shower/tub combo. As you might expect, the list of extra features is long and impressive. Add a covered front porch to enjoy time outdoors with a refreshing glass of lemonade! The options are endless with The Beaufort.

**Beaufort** 

Fairfield

All square footage is approximate. Renderings are artist's conceptions and may vary slightly from the actual home. Homes may be built in reverse of plans shown, depending on site conditions. Minor architectural changes may be made occasionally at the option of the builder. Please contact your Sales Consultant for details.