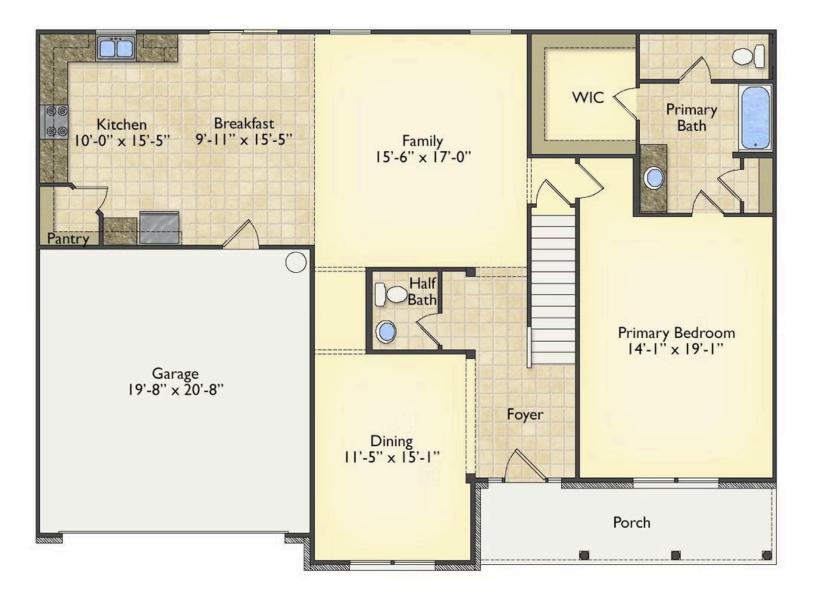

## Priced From **\$284,990**

- **3 Exterior Styles Available**
- \_ 2,595+ Sq. Ft.
- 📇 4 Bedrooms
- 💮 2.5 Bathrooms
- 👝 2 Car Garage

The Augusta offers 4 bedrooms and 2.5 baths with plenty of options to create the home you've been dreaming of. Envision yourself winding down in your spacious primary suite and private primary bathroom located on the main floor for the retreat you deserve. The covered back porch option gives you just another reason to stay home and enjoy the evening with a nice relaxing home-cooked meal. The utility room is conveniently located upstairs along with all the bedrooms to make laundry day less of a hassle. The option to add a bonus room above your garage could come in handy as and add space for a place to play and do homework for the kids! This floor plan has something for everyone and is completely customizable to create your very own dream home.

Augusta Fairfield

All square footage is approximate. Renderings are artist's conceptions and may vary slightly from the actual home. Homes may be built in reverse of plans shown, depending on site conditions. Minor architectural changes may be made occasionally at the option of the builder. Please contact your Sales Consultant for details.