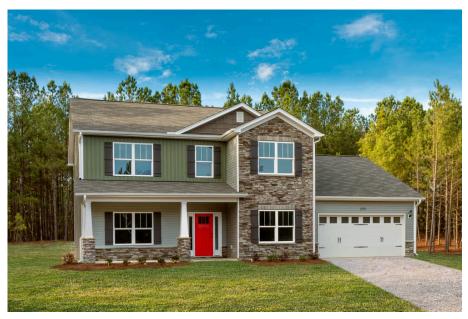

## Augusta Fairfield

## Priced From **\$284,990**

- **3 Exterior Styles Available**
- \_ 2,595+ Sq. Ft.
- 📇 4 Bedrooms
- 💮 2.5 Bathrooms
- 👝 2 Car Garage

The Augusta offers 4 bedrooms and 2.5 baths with plenty of options to create the home you've been dreaming of. Envision yourself winding down in your spacious primary suite and private primary bathroom located on the main floor for the retreat you deserve. The covered back porch option gives you just another reason to stay home and enjoy the evening with a nice relaxing home-cooked meal. The utility room is conveniently located upstairs along with all the bedrooms to make laundry day less of a hassle. The option to add a bonus room above your garage could come in handy as and add space for a place to play and do homework for the kids! This floor plan has something for everyone and is completely customizable to create your very own dream home.