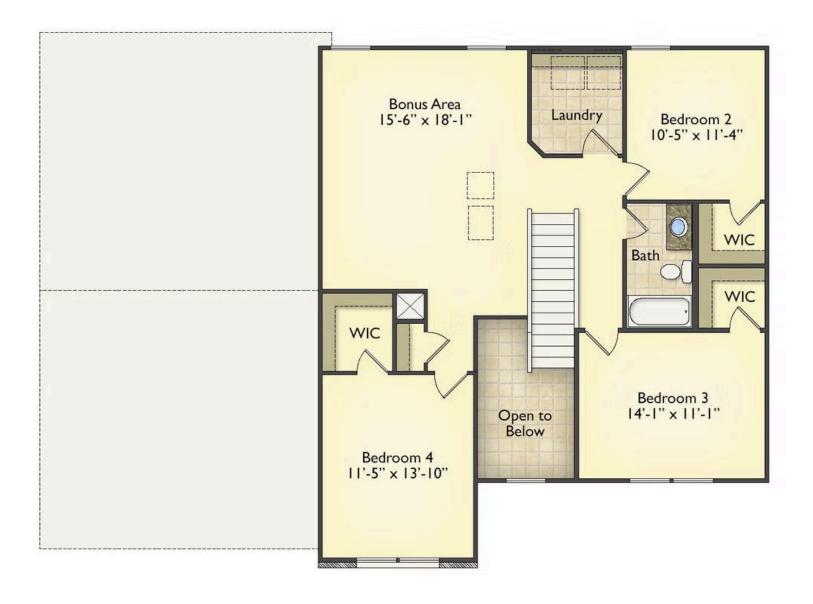

## Priced From **\$284,990**

- **3 Exterior Styles Available**
- \_ 2,595+ Sq. Ft.
- 📇 4 Bedrooms
- 💮 2.5 Bathrooms
- 👝 2 Car Garage

The Augusta offers 4 bedrooms and 2.5 baths with plenty of options to create the home you've been dreaming of. Envision yourself winding down in your spacious primary suite and private primary bathroom located on the main floor for the retreat you deserve. The covered back porch option gives you just another reason to stay home and enjoy the evening with a nice relaxing home-cooked meal. The utility room is conveniently located upstairs along with all the bedrooms to make laundry day less of a hassle. The option to add a bonus room above your garage could come in handy as and add space for a place to play and do homework for the kids! This floor plan has something for everyone and is completely customizable to create your very own dream home.

Augusta Fairfield

All square footage is approximate. Renderings are artist's conceptions and may vary slightly from the actual home. Homes may be built in reverse of plans shown, depending on site conditions. Minor architectural changes may be made occasionally at the option of the builder. Please contact your Sales Consultant for details.