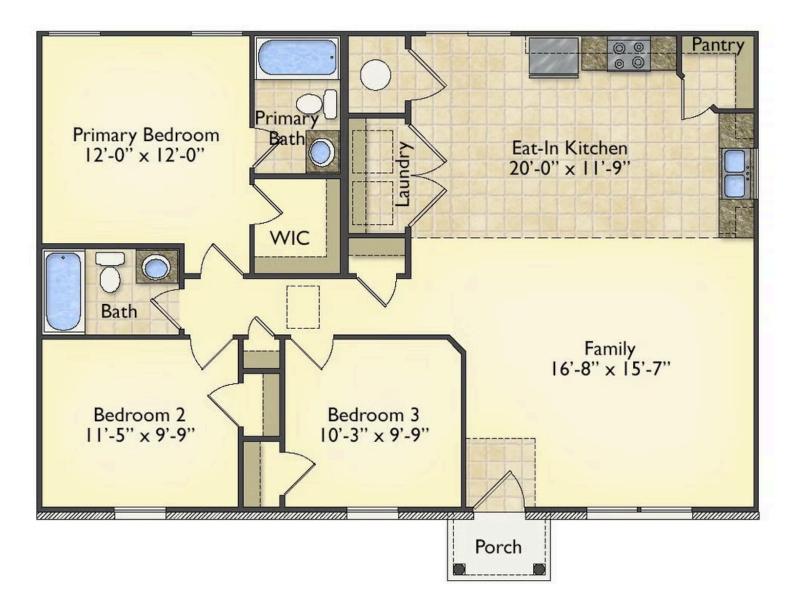

## Priced From **\$144,990**

2 Exterior Styles Available

- ₁□ 1,176+ Sq. Ft.
- 📇 3 Bedrooms
- 💮 2 Bathrooms

The Aspen is a cozy, one-story plan with an open layout that is bright and welcoming and invites you to easily flow from one space into the next. This plan offers 3 bedrooms and 2 full baths with a spacious great room that opens up to the eat-in kitchen. Personalize this plan to turn this kitchen into your own luxury kitchen perfect for entertaining. You can even add a garage, or a covered porch to wake up and watch the sunrise with a cup of joe. With endless opportunities, you can turn this versatile plan into your own dream home.