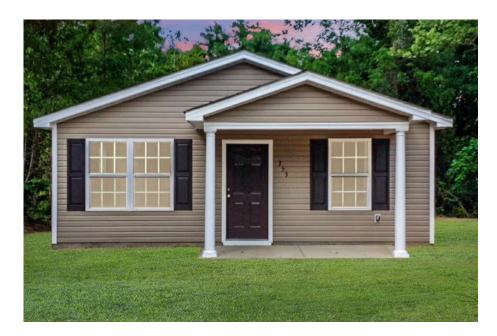

## Aspen Fairfield

## Priced From **\$144,990**

2 Exterior Styles Available

- ₁□ 1,176+ Sq. Ft.
- 📇 3 Bedrooms
- 💮 2 Bathrooms

The Aspen is a cozy, one-story plan with an open layout that is bright and welcoming and invites you to easily flow from one space into the next. This plan offers 3 bedrooms and 2 full baths with a spacious great room that opens up to the eat-in kitchen. Personalize this plan to turn this kitchen into your own luxury kitchen perfect for entertaining. You can even add a garage, or a covered porch to wake up and watch the sunrise with a cup of joe. With endless opportunities, you can turn this versatile plan into your own dream home.