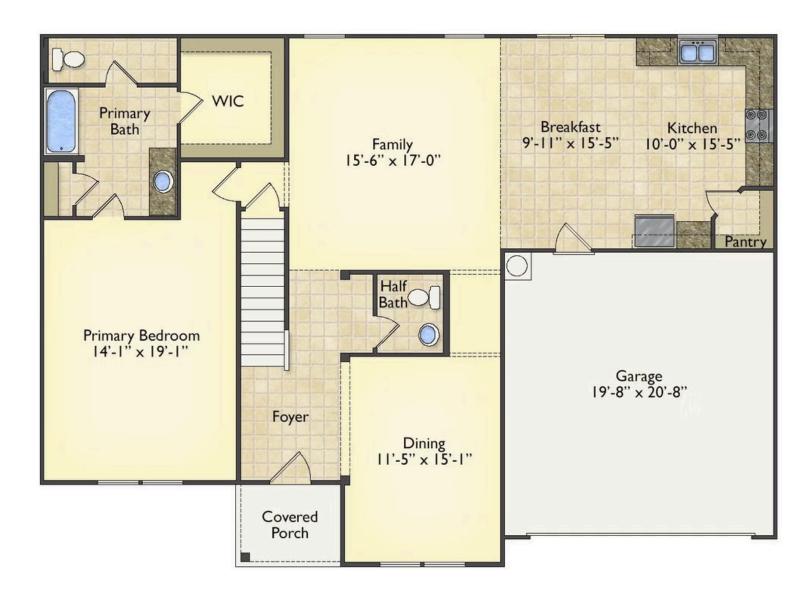

## Arlington Fairfield

Priced From \$324,990

**2 Exterior Styles Available** 

\_ 3,202+ Sq. Ft.

**5** Bedrooms

🚊 2.5 Bathrooms

**2 Car Garage** 

Welcome home to the Arlington! This incredible two-story offers 5 bedrooms and 2.5 baths with endless options for you to create your own dream home! The first floor primary suite has become a popular feature as home owners prepare to build their forever home, the Arlington has that option for you! Create the perfect space with an optional dual primary suite on the second floor! Make a delicious Sunday brunch in your dream kitchen with a generous pantry and have the family gather around the kitchen island! Your utility room is conveniently located upstairs for added convenience! The open layout features a large upstairs loft that can be customized to be a reading area, second great room, or play room! Make your vision come true with the Arlington!