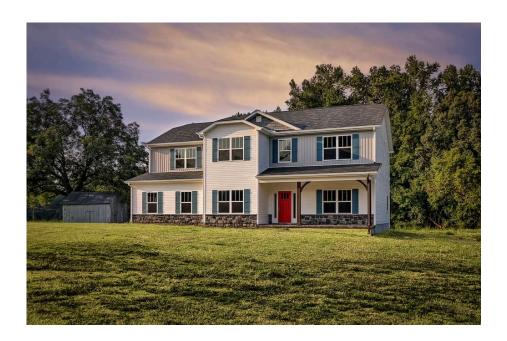

## Arlington Fairfield

Priced From \$324,990

**2 Exterior Styles Available** 

\_ 3,202+ Sq. Ft.

**5** Bedrooms

🚊 2.5 Bathrooms

**2 Car Garage** 

Welcome home to the Arlington! This incredible two-story offers 5 bedrooms and 2.5 baths with endless options for you to create your own dream home! The first floor primary suite has become a popular feature as home owners prepare to build their forever home, the Arlington has that option for you! Create the perfect space with an optional dual primary suite on the second floor! Make a delicious Sunday brunch in your dream kitchen with a generous pantry and have the family gather around the kitchen island! Your utility room is conveniently located upstairs for added convenience! The open layout features a large upstairs loft that can be customized to be a reading area, second great room, or play room! Make your vision come true with the Arlington!

Classic

Craftsman

All square footage is approximate. Renderings are artist's conceptions and may vary slightly from the actual home. Homes may be built in reverse of plans shown, depending on site conditions. Minor architectural changes may be made occasionally at the option of the builder. Please contact your Sales Consultant for details.