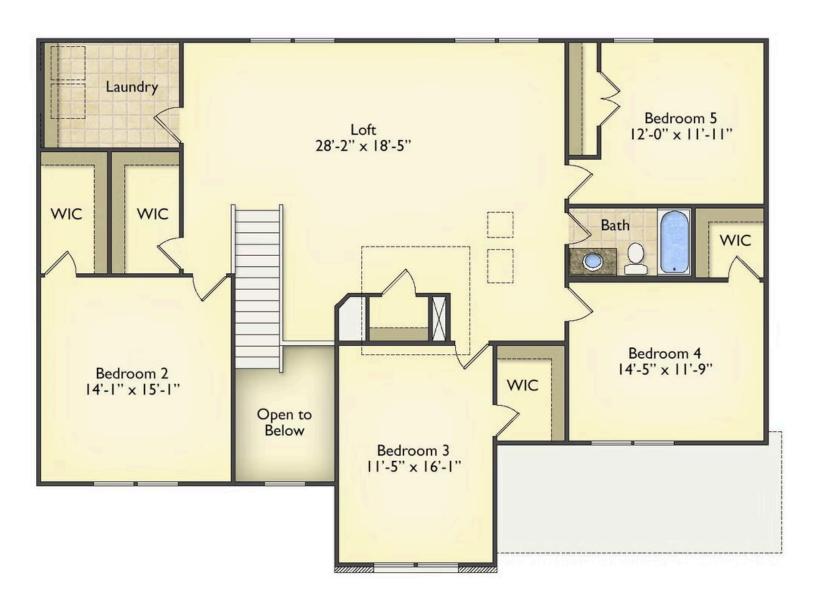

## Arlington Fairfield

Priced From \$324,990

**2 Exterior Styles Available** 

\_ 3,202+ Sq. Ft.

**5** Bedrooms

🚊 2.5 Bathrooms

**2 Car Garage** 

Welcome home to the Arlington! This incredible two-story offers 5 bedrooms and 2.5 baths with endless options for you to create your own dream home! The first floor primary suite has become a popular feature as home owners prepare to build their forever home, the Arlington has that option for you! Create the perfect space with an optional dual primary suite on the second floor! Make a delicious Sunday brunch in your dream kitchen with a generous pantry and have the family gather around the kitchen island! Your utility room is conveniently located upstairs for added convenience! The open layout features a large upstairs loft that can be customized to be a reading area, second great room, or play room! Make your vision come true with the Arlington!