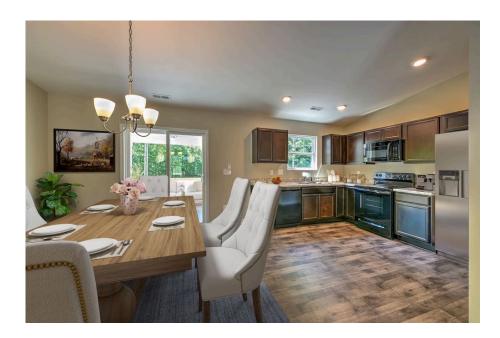

## Priced From \$162,990

2 Exterior Styles Available

- [ 1,326+ Sq. Ft.
- 📇 3 Bedrooms
- 🚊 2 Bathrooms

This charming floor plan creates the perfect space for spending the night in and relaxing, or entertaining family and loved ones. The Tynedale offers 3 bedrooms and 2 bathrooms including a primary suite with a stunning bathroom and walk-in closet. The heart of the home is the great room with a vaulted ceiling that opens up to a beautiful kitchen and dining room. Add a covered porch to enjoy summer night grilling out with family and loved ones or create a storage space with the option to add a garage. This floor plan is customizable to meet your needs and fulfill all your dreams.