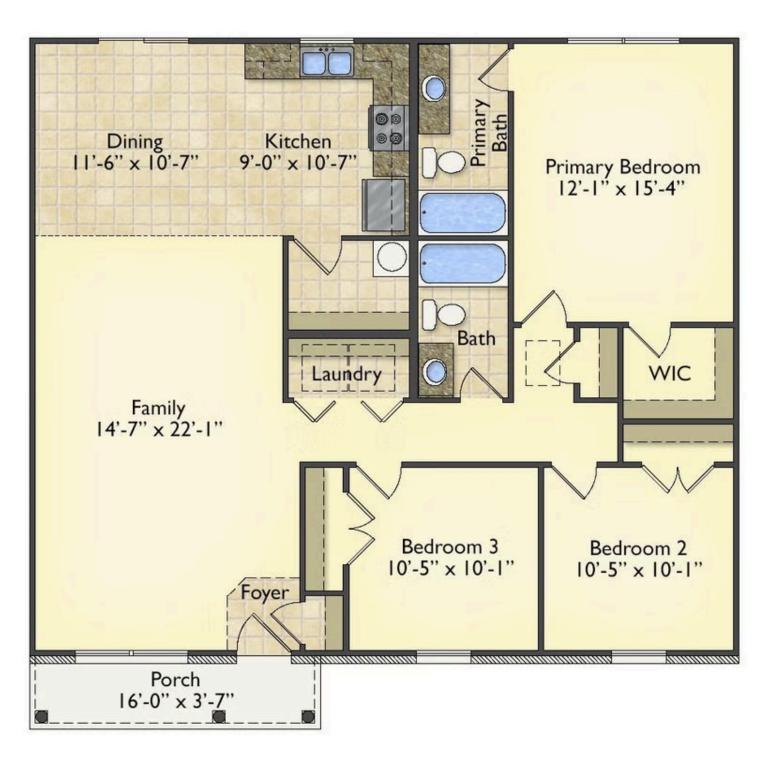

## Priced From \$162,990

2 Exterior Styles Available

- [ 1,326+ Sq. Ft.
- 📇 3 Bedrooms
- 🚊 2 Bathrooms

This charming floor plan creates the perfect space for spending the night in and relaxing, or entertaining family and loved ones. The Tynedale offers 3 bedrooms and 2 bathrooms including a primary suite with a stunning bathroom and walk-in closet. The heart of the home is the great room with a vaulted ceiling that opens up to a beautiful kitchen and dining room. Add a covered porch to enjoy summer night grilling out with family and loved ones or create a storage space with the option to add a garage. This floor plan is customizable to meet your needs and fulfill all your dreams.