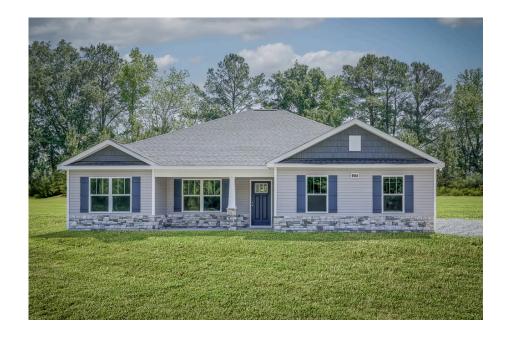

## Litchfield

\$213,990

**3 Exterior Styles Available** 

\_ 1,704+ Sq. Ft.

4 Bedrooms

2 Bathrooms

2 Car Garage

The Litchfield is the perfect combination of Southern comfort, elegance, and contemporary living. This gorgeous space was designed for laid-back and relaxing, and provides the perfect space for entertaining family and loved ones. This 4 bedroom, 2 bathroom home was designed with your family in mind. The split bedroom floor plan ensures absolute privacy and includes a spacious primary room with a luxurious primary bath and walk-in closet. The kitchen opens up to the dining room and spacious great room to provide the perfect space for relaxing or gathering with family and loved ones. Choose to add a covered porch to unwind together at the end of the day or watch the sunrise with a cup of joe. The options are endless with this floor plan. Turn the fourth bedroom into a flex room and create your own home office, study, playroom, or whatever you may need at any stage of life. The Litchfield is the perfect plan to customize and create your very own dream home.

Classic Craftsman Farmhouse

All square footage is approximate. Renderings are artist's conceptions and may vary slightly from the actual home. Homes may be built in reverse of plans shown, depending on site conditions. Minor architectural changes may be made occasionally at the option of the builder. Please contact your Sales Consultant for details.