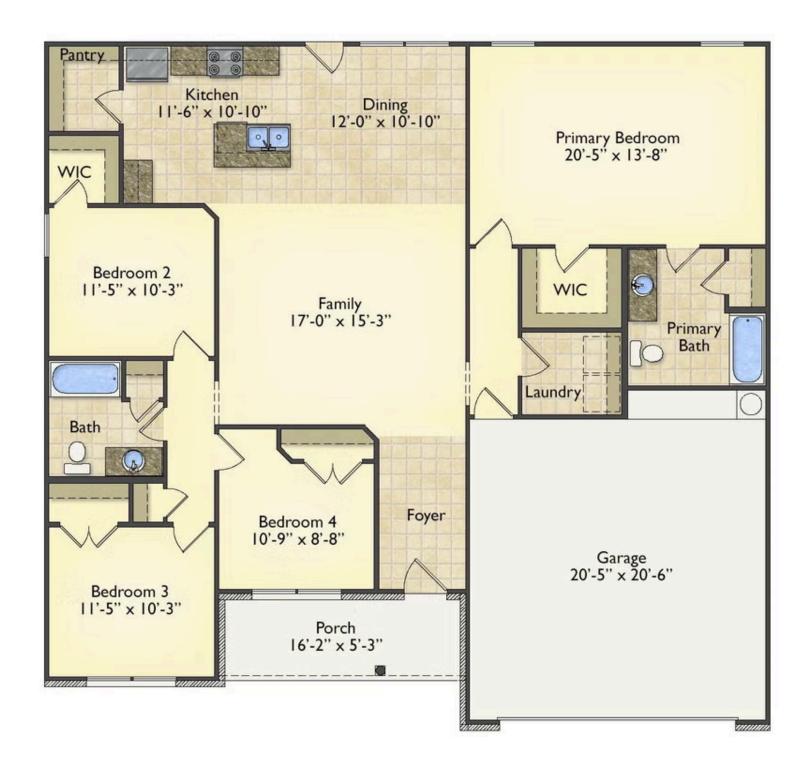

## Litchfield

\$213,990

**3 Exterior Styles Available** 

\_ 1,704+ Sq. Ft.

4 Bedrooms

2 Bathrooms

2 Car Garage

The Litchfield is the perfect combination of Southern comfort, elegance, and contemporary living. This gorgeous space was designed for laid-back and relaxing, and provides the perfect space for entertaining family and loved ones. This 4 bedroom, 2 bathroom home was designed with your family in mind. The split bedroom floor plan ensures absolute privacy and includes a spacious primary room with a luxurious primary bath and walk-in closet. The kitchen opens up to the dining room and spacious great room to provide the perfect space for relaxing or gathering with family and loved ones. Choose to add a covered porch to unwind together at the end of the day or watch the sunrise with a cup of joe. The options are endless with this floor plan. Turn the fourth bedroom into a flex room and create your own home office, study, playroom, or whatever you may need at any stage of life. The Litchfield is the perfect plan to customize and create your very own dream home.