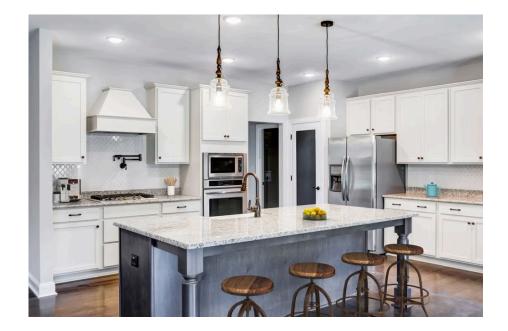

## Westmoreland

\$314,990

**4 Exterior Styles Available** 

\_ 2,757+ Sq. Ft.

**4 Bedrooms** 

3.5 Bathrooms

**2 Car Garage** 

Welcome home to the Westmoreland where contemporary Southern comfort and flexibility are perfectly combined to make your dream home. This plan is designed to fit your lifestyle, and provides space to work from home, room to accommodate in-laws and entertain guests. This stunning and spacious home features a single-story plan with 4 bedrooms and 3.5 baths including the primary suite and stunning primary bath complete with a walk-in closet.

The split-bedroom design wastes no space and creates your own oasis by giving your family absolute privacy. Turn the optional flex room into a guest room, office, dining room, or a playroom for the kids! The large kitchen complete with an island opens up into the spacious great room and breakfast room providing you with plenty of space for relaxing or spending time with family and loved ones. The covered porch is the perfect place to unwind together with a glass of sweet tea. The Westmoreland is completely customizable to fit your needs and fulfill all your dreams.