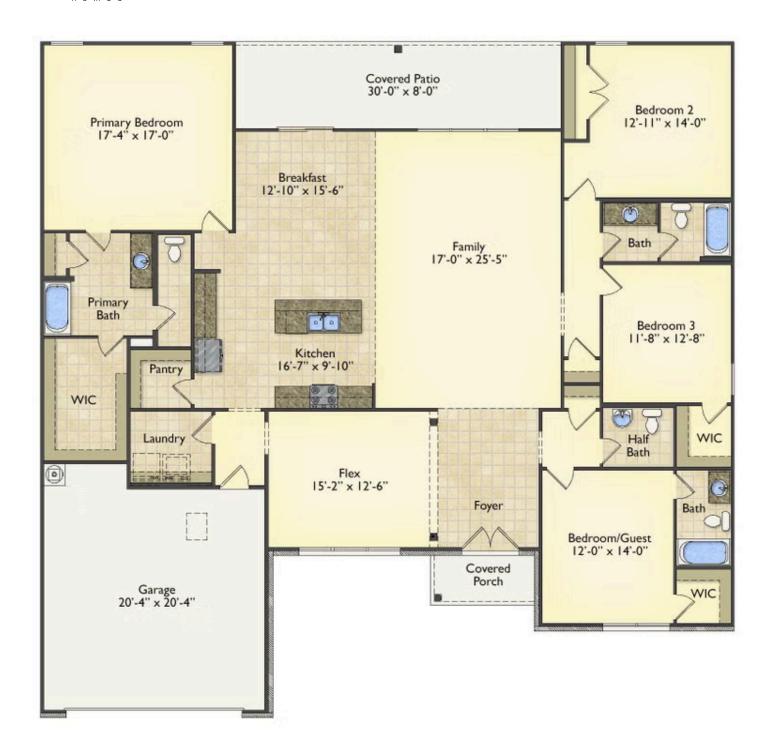

## Westmoreland

\$314,990

**4 Exterior Styles Available** 

\_ 2,757+ Sq. Ft.

**4 Bedrooms** 

3.5 Bathrooms

**2 Car Garage** 

Welcome home to the Westmoreland where contemporary Southern comfort and flexibility are perfectly combined to make your dream home. This plan is designed to fit your lifestyle, and provides space to work from home, room to accommodate in-laws and entertain guests. This stunning and spacious home features a single-story plan with 4 bedrooms and 3.5 baths including the primary suite and stunning primary bath complete with a walk-in closet.

The split-bedroom design wastes no space and creates your own oasis by giving your family absolute privacy. Turn the optional flex room into a guest room, office, dining room, or a playroom for the kids! The large kitchen complete with an island opens up into the spacious great room and breakfast room providing you with plenty of space for relaxing or spending time with family and loved ones. The covered porch is the perfect place to unwind together with a glass of sweet tea. The Westmoreland is completely customizable to fit your needs and fulfill all your dreams.