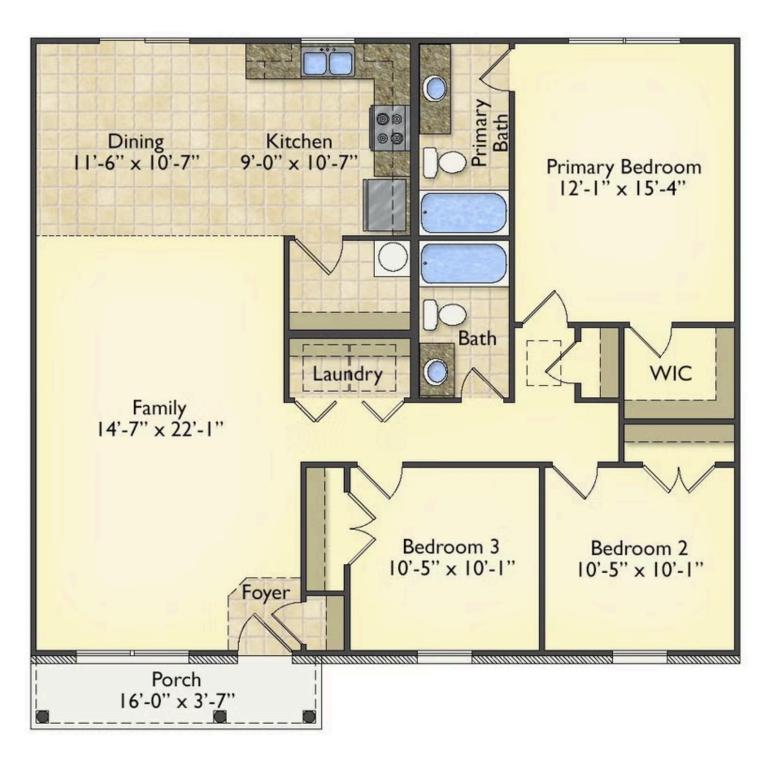

## Priced From **\$162,990**

2 Exterior Styles Available

- [ 1,326+ Sq. Ft.
- 📇 3 Bedrooms
- 💮 2 Bathrooms

This charming floor plan creates the perfect space for spending the night in and relaxing, or entertaining family and loved ones. The Tynedale offers 3 bedrooms and 2 bathrooms including a primary suite with a stunning bathroom and walk-in closet. The heart of the home is the great room with a vaulted ceiling that opens up to a beautiful kitchen and dining room. Add a covered porch to enjoy summer night grilling out with family and loved ones or create a storage space with the option to add a garage. This floor plan is customizable to meet your needs and fulfill all your dreams.