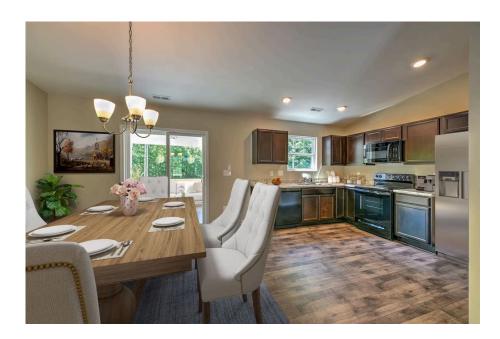

## Priced From **\$162,990**

2 Exterior Styles Available

- [ 1,326+ Sq. Ft.
- 📇 3 Bedrooms
- 💮 2 Bathrooms

This charming floor plan creates the perfect space for spending the night in and relaxing, or entertaining family and loved ones. The Tynedale offers 3 bedrooms and 2 bathrooms including a primary suite with a stunning bathroom and walk-in closet. The heart of the home is the great room with a vaulted ceiling that opens up to a beautiful kitchen and dining room. Add a covered porch to enjoy summer night grilling out with family and loved ones or create a storage space with the option to add a garage. This floor plan is customizable to meet your needs and fulfill all your dreams.