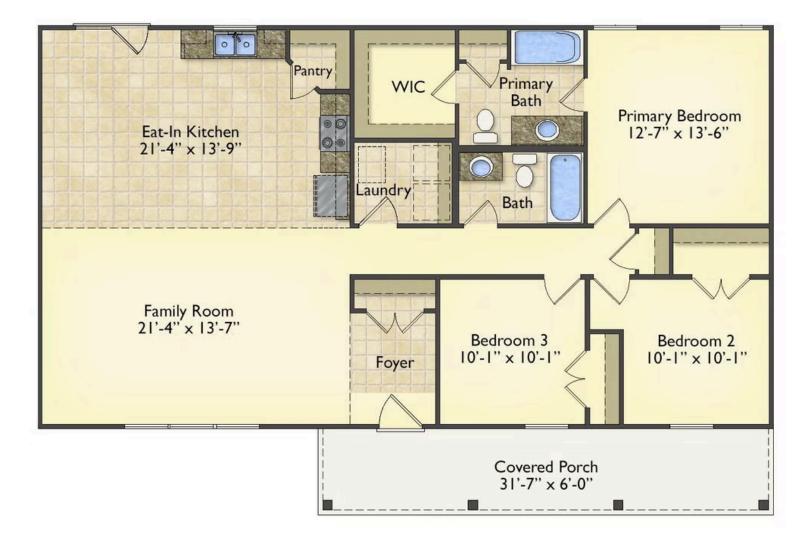

## Priced From **\$176,990**

**4 Exterior Styles Available** 

- \_□ 1,428+ Sq. Ft.
- Bedrooms
- 💮 2 Bathrooms

If you're looking for Southern charm and comfortable living, the Southport is the perfect fit! This beautiful plan was designed with you in mind whether you're relaxing at the end of the day or gathering with family and loved ones for an evening of fun and games. There are 3 bedrooms and 2 bathrooms throughout this cozy floor plan. The heart of the home is sure to be the large eat in kitchen with optional island that opens up to the beautiful great room. This is the perfect space for entertaining, or relaxing and watching the game. The covered front porch is the perfect spot to catch up with conversation on a sunny summer day with a cool pitcher of sweet tea. At the end of the day, retire to the primary suite where you can enjoy a luxurious primary bath and walk-in closet. This floor plan is the perfect fit for your Southern farmhouse dreams and can be customized to fulfill all your needs!

## Southport Calhoun

All square footage is approximate. Renderings are artist's conceptions and may vary slightly from the actual home. Homes may be built in reverse of plans shown, depending on site conditions. Minor architectural changes may be made occasionally at the option of the builder. Please contact your Sales Consultant for details.