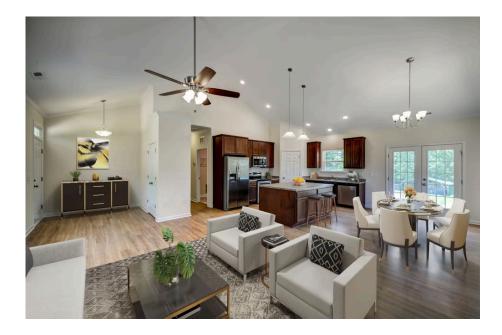

## Priced From **\$176,990**

**4 Exterior Styles Available** 

- \_□ 1,428+ Sq. Ft.
- Bedrooms
- 💮 2 Bathrooms

If you're looking for Southern charm and comfortable living, the Southport is the perfect fit! This beautiful plan was designed with you in mind whether you're relaxing at the end of the day or gathering with family and loved ones for an evening of fun and games. There are 3 bedrooms and 2 bathrooms throughout this cozy floor plan. The heart of the home is sure to be the large eat in kitchen with optional island that opens up to the beautiful great room. This is the perfect space for entertaining, or relaxing and watching the game. The covered front porch is the perfect spot to catch up with conversation on a sunny summer day with a cool pitcher of sweet tea. At the end of the day, retire to the primary suite where you can enjoy a luxurious primary bath and walk-in closet. This floor plan is the perfect fit for your Southern farmhouse dreams and can be customized to fulfill all your needs!