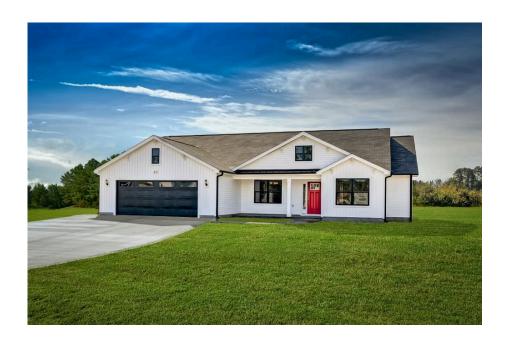

## Richfield Calhoun

\$224,990

**3 Exterior Styles Available** 

\_ 1,877+ Sq. Ft.

4 Bedrooms

**2 Bathrooms** 

**2 Car Garage** 

The Richfield has something for everyone! This lovely home offers 4 bedrooms and 2 baths with endless options to create your dream home. The openness of the Kitchen with large island, breakfast nook, and family room was specifically designed to keep everyone together. Savor relaxed yet special meals in your formal dining room or reinvent the space into a 5th bedroom for those out of town guests. The master retreat complete with a walk in closet is secluded from the other three bedrooms for privacy. A shortage of storage space is a problem of the past with walk in closets in each of the 4 bedrooms in this home. A covered front porch, 2 car garage, and separate laundry room are just a few of the reasons to make the Richfield your very own dream home.

Classic Craftsman Farmhouse

All square footage is approximate. Renderings are artist's conceptions and may vary slightly from the actual home. Homes may be built in reverse of plans shown, depending on site conditions. Minor architectural changes may be made occasionally at the option of the builder. Please contact your Sales Consultant for details.

## Richfield Calhoun