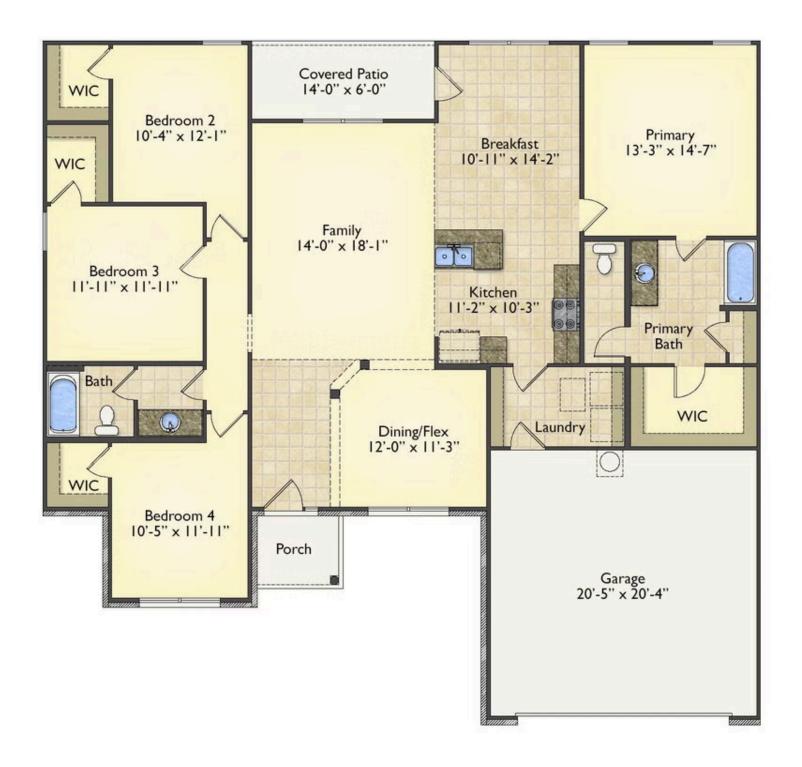

## Richfield Calhoun

\$224,990

**3 Exterior Styles Available** 

\_ 1,877+ Sq. Ft.

4 Bedrooms

**2 Bathrooms** 

**2 Car Garage** 

The Richfield has something for everyone! This lovely home offers 4 bedrooms and 2 baths with endless options to create your dream home. The openness of the Kitchen with large island, breakfast nook, and family room was specifically designed to keep everyone together. Savor relaxed yet special meals in your formal dining room or reinvent the space into a 5th bedroom for those out of town guests. The master retreat complete with a walk in closet is secluded from the other three bedrooms for privacy. A shortage of storage space is a problem of the past with walk in closets in each of the 4 bedrooms in this home. A covered front porch, 2 car garage, and separate laundry room are just a few of the reasons to make the Richfield your very own dream home.