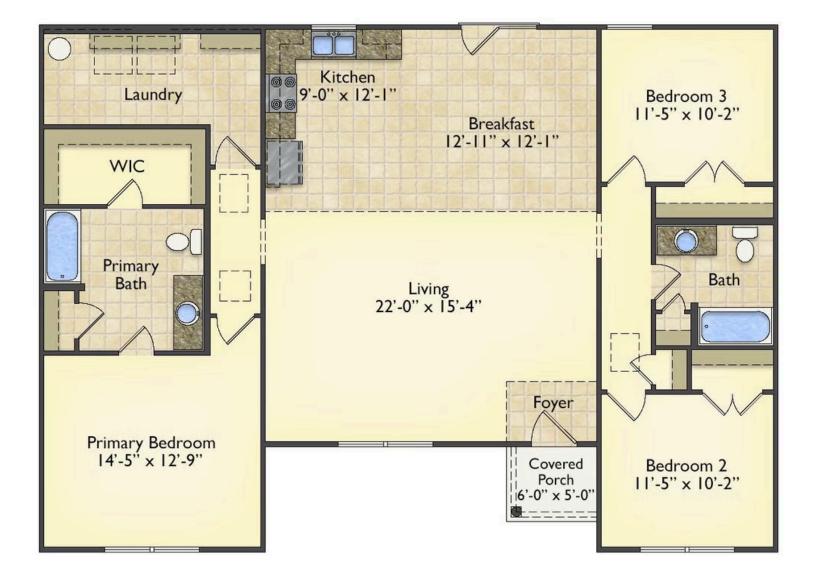

## Pinehurst Calhoun

Priced From **\$174,990** 

**3 Exterior Styles Available** 

- ₁,561+ Sq. Ft.
- Bedrooms
- 💮 2 Bathrooms

This beautiful home features a spacious and open layout that's perfect for families and those who love to entertain. With three cozy bedrooms and two bathrooms, you'll have plenty of space to relax and unwind after a long day. The open design seamlessly connects the family room with the kitchen, creating a warm and inviting atmosphere that's perfect for gathering with loved ones.

Whether you're hosting a family dinner or just hanging out with friends, this floor plan is perfect for you. You can customize the Pinehurst to meet your needs and create the home of your dream!

Classic