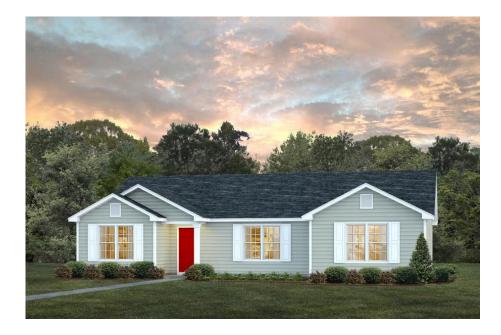

## Pinehurst Calhoun

Priced From **\$174,990** 

**3 Exterior Styles Available** 

- ₁,561+ Sq. Ft.
- Bedrooms
- 💮 2 Bathrooms

This beautiful home features a spacious and open layout that's perfect for families and those who love to entertain. With three cozy bedrooms and two bathrooms, you'll have plenty of space to relax and unwind after a long day. The open design seamlessly connects the family room with the kitchen, creating a warm and inviting atmosphere that's perfect for gathering with loved ones.

Whether you're hosting a family dinner or just hanging out with friends, this floor plan is perfect for you. You can customize the Pinehurst to meet your needs and create the home of your dream!

Classic