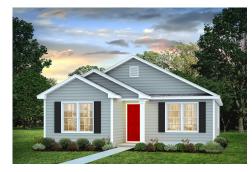

## Pine Calhoun

\$158,990

**3 Exterior Styles Available** 

பு 1,260+ Sq. Ft.

3 Bedrooms

🗎 2 Bathrooms

This charming floor plan creates the perfect space for relaxing and watching the game, or hosting an evening with family and loved ones. Just imagine coming home and enjoying a warm summer evening from the comfort of your front porch. The Pine offers 3 bedrooms and 2 bathrooms including a primary suite with a beautiful bathroom and walk-in closet. The spacious great room opens up to the dining room and kitchen with an optional kitchen island that creates the perfect place to spend an evening with the kids or hosting game night with your friends. This floor plan is customizable to meet your needs and fulfill all your dreams.

Classic Craftsman Farmhouse

All square footage is approximate. Renderings are artist's conceptions and may vary slightly from the actual home. Homes may be built in reverse of plans shown, depending on site conditions. Minor architectural changes may be made occasionally at the option of the builder. Please contact your Sales Consultant for details.