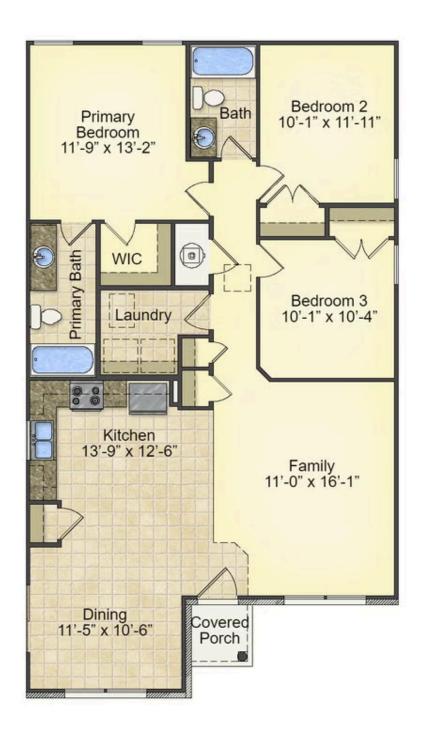

## Pine Calhoun

\$158,990

**3 Exterior Styles Available** 

பு 1,260+ Sq. Ft.

3 Bedrooms

🗎 2 Bathrooms

This charming floor plan creates the perfect space for relaxing and watching the game, or hosting an evening with family and loved ones. Just imagine coming home and enjoying a warm summer evening from the comfort of your front porch. The Pine offers 3 bedrooms and 2 bathrooms including a primary suite with a beautiful bathroom and walk-in closet. The spacious great room opens up to the dining room and kitchen with an optional kitchen island that creates the perfect place to spend an evening with the kids or hosting game night with your friends. This floor plan is customizable to meet your needs and fulfill all your dreams.