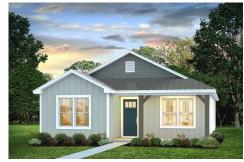

## Pine Calhoun

\$158,990

**3 Exterior Styles Available** 

பு 1,260+ Sq. Ft.

3 Bedrooms

🗎 2 Bathrooms

This charming floor plan creates the perfect space for relaxing and watching the game, or hosting an evening with family and loved ones. Just imagine coming home and enjoying a warm summer evening from the comfort of your front porch. The Pine offers 3 bedrooms and 2 bathrooms including a primary suite with a beautiful bathroom and walk-in closet. The spacious great room opens up to the dining room and kitchen with an optional kitchen island that creates the perfect place to spend an evening with the kids or hosting game night with your friends. This floor plan is customizable to meet your needs and fulfill all your dreams.

Classic Craftsman Farmhouse

All square footage is approximate. Renderings are artist's conceptions and may vary slightly from the actual home. Homes may be built in reverse of plans shown, depending on site conditions. Minor architectural changes may be made occasionally at the option of the builder. Please contact your Sales Consultant for details.