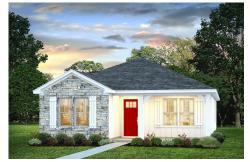

## Pine Calhoun

\$158,990

**3 Exterior Styles Available** 

பு 1,260+ Sq. Ft.

3 Bedrooms

🗎 2 Bathrooms

This charming floor plan creates the perfect space for relaxing and watching the game, or hosting an evening with family and loved ones. Just imagine coming home and enjoying a warm summer evening from the comfort of your front porch. The Pine offers 3 bedrooms and 2 bathrooms including a primary suite with a beautiful bathroom and walk-in closet. The spacious great room opens up to the dining room and kitchen with an optional kitchen island that creates the perfect place to spend an evening with the kids or hosting game night with your friends. This floor plan is customizable to meet your needs and fulfill all your dreams.

Classic Craftsman Farmhouse

All square footage is approximate. Renderings are artist's conceptions and may vary slightly from the actual home. Homes may be built in reverse of plans shown, depending on site conditions. Minor architectural changes may be made occasionally at the option of the builder. Please contact your Sales Consultant for details.