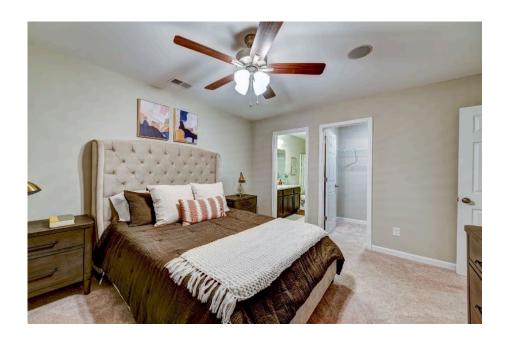

## Pine Calhoun

\$158,990

**3 Exterior Styles Available** 

பு 1,260+ Sq. Ft.

3 Bedrooms

🗎 2 Bathrooms

This charming floor plan creates the perfect space for relaxing and watching the game, or hosting an evening with family and loved ones. Just imagine coming home and enjoying a warm summer evening from the comfort of your front porch. The Pine offers 3 bedrooms and 2 bathrooms including a primary suite with a beautiful bathroom and walk-in closet. The spacious great room opens up to the dining room and kitchen with an optional kitchen island that creates the perfect place to spend an evening with the kids or hosting game night with your friends. This floor plan is customizable to meet your needs and fulfill all your dreams.