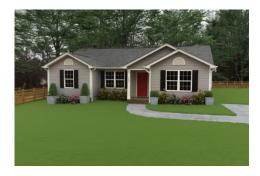

The three bedrooms are all large and filled with natural light including the spacious primary suite with a walk-in closet and a private bath. The secondary bedrooms can include extra features such as

Classic Craftsman Farmhouse