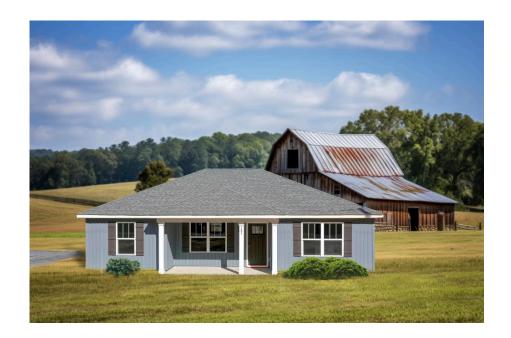

## Newport Calhoun

\$156,990

**3 Exterior Styles Available** 

பு 1,267+ Sq. Ft.

**3 Bedrooms** 

🗦 2 Bathrooms

Imagine yourself relaxing in this wonderful split floor plan perfectly crafted for those who love to entertain. The open layout is bright and welcoming which invites you to easily flow from one space into the next. Large windows and vaulted ceiling in the great room allow plenty of natural light to illuminate the rooms with trendy flooring for a modern-day look and feel.

The three bedrooms are all large and filled with natural light including the spacious primary suite with a walk-in closet and a private bath. The secondary bedrooms can include extra features such as

Classic Craftsman Farmhouse