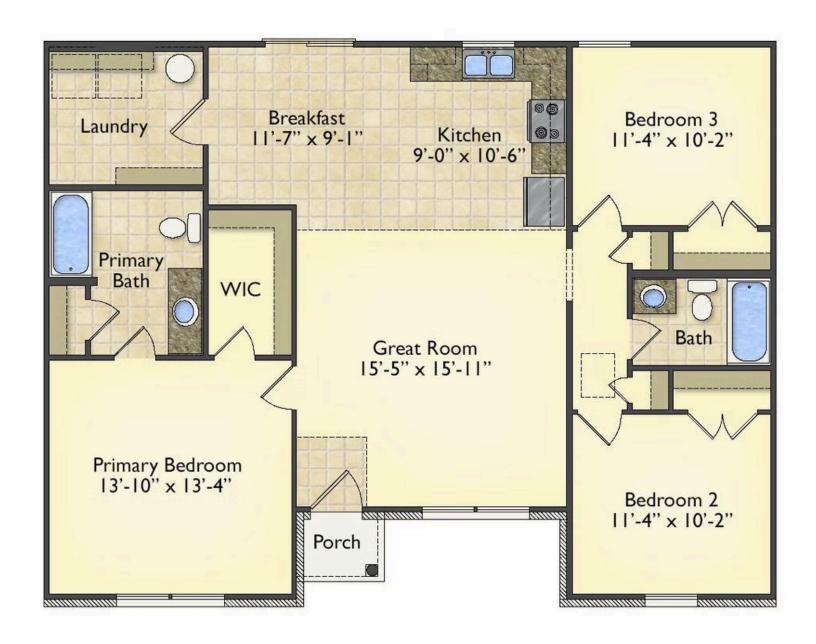

## Newport Calhoun

\$156,990

**3 Exterior Styles Available** 

பு 1,267+ Sq. Ft.

**3 Bedrooms** 

🗦 2 Bathrooms

Imagine yourself relaxing in this wonderful split floor plan perfectly crafted for those who love to entertain. The open layout is bright and welcoming which invites you to easily flow from one space into the next. Large windows and vaulted ceiling in the great room allow plenty of natural light to illuminate the rooms with trendy flooring for a modern-day look and feel.

The heart of the layout is the kitchen, where those who love to cook will discover a large pantry to store all those comfort food ingredients. The pantry is also connected to the laundry room which makes it easy to multitask on your busy schedule. The kitchen overlooks both the cozy great room and the dining space, perfect for when you're hosting friends for a casual dinner. A sliding door opens out to the backyard where you can step into the sunshine and relish the peace and privacy as you share a meal with your family or simply start your day with a hot coffee in hand.

The three bedrooms are all large and filled with natural light including the spacious primary suite with a walk-in closet and a private bath. The secondary bedrooms can include extra features such as

Classic Craftsman Farmhouse