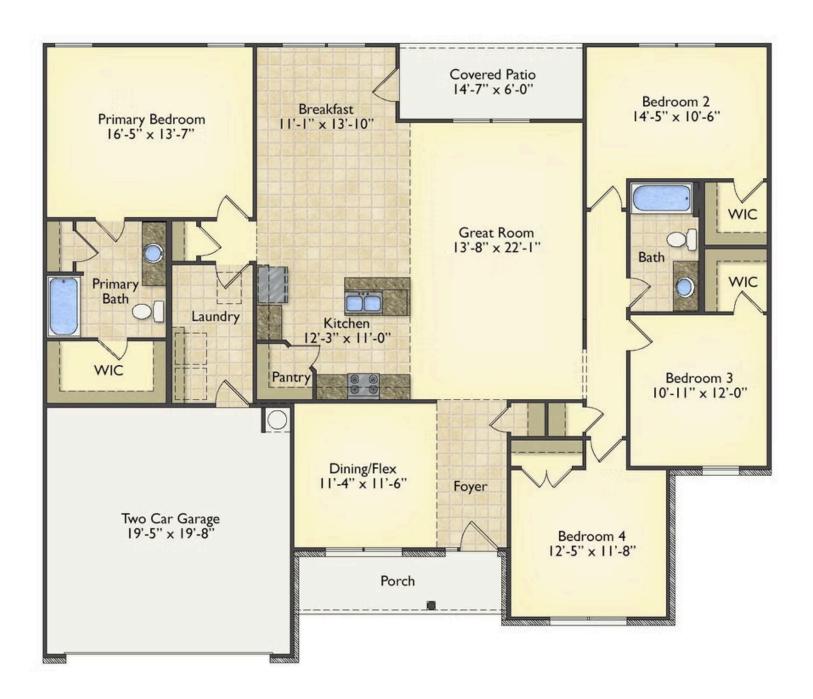

## Lexington Calhoun

\$239,990

**5 Exterior Styles Available** 

\_ 2,054+ Sq. Ft.

4 Bedrooms

2 Bathrooms

2 Car Garage

Welcome home to the Lexington where timeless elegance, contemporary Southern comfort and flexibility are perfectly combined. This popular plan is designed for laid-back living, and provides space to work from home, room to accommodate in-laws and entertain guests and it could all be yours.

Imagine gathering with loved ones in the light-filled and spacious family room in an open design that embraces the kitchen and breakfast room. The gourmet kitchen is ready to be customized to suit your needs, plus there's a formal dining room and a covered patio with the freedom to expand and create your dream home.

At the end of the day, you can retire to your private primary suite with a walk-in closet and a primary bath. The three secondary bedrooms have generous closets and there's a central full bath for added convenience. Completing this sensational 2,054 sqft plan is a large laundry room, a flex room which could be your dream study, guest suite or playroom, the choice is all yours when it comes to the