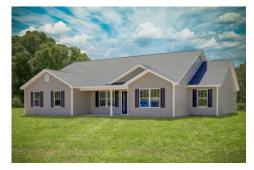

## Lexington Calhoun

\$239,990

**5 Exterior Styles Available** 

\_ 2,054+ Sq. Ft.

4 Bedrooms

2 Bathrooms

2 Car Garage

Welcome home to the Lexington where timeless elegance, contemporary Southern comfort and flexibility are perfectly combined. This popular plan is designed for laid-back living, and provides space to work from home, room to accommodate in-laws and entertain guests and it could all be yours.

Imagine gathering with loved ones in the light-filled and spacious family room in an open design that embraces the kitchen and breakfast room. The gourmet kitchen is ready to be customized to suit your needs, plus there's a formal dining room and a covered patio with the freedom to expand and create your dream home.

At the end of the day, you can retire to your private primary suite with a walk-in closet and a primary bath. The three secondary bedrooms have generous closets and there's a central full bath for added convenience. Completing this sensational 2,054 sqft plan is a large laundry room, a flex room which could be your dream study, guest suite or playroom, the choice is all yours when it comes to the