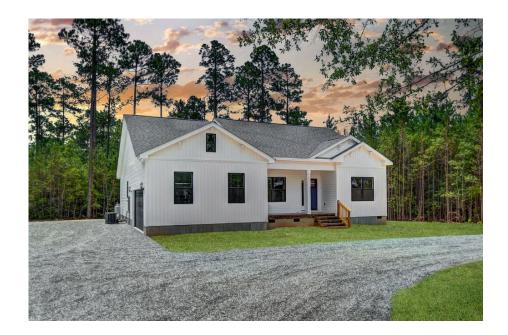

## Lexington Calhoun

\$239,990

**5 Exterior Styles Available** 

\_ 2,054+ Sq. Ft.

4 Bedrooms

2 Bathrooms

2 Car Garage

Welcome home to the Lexington where timeless elegance, contemporary Southern comfort and flexibility are perfectly combined. This popular plan is designed for laid-back living, and provides space to work from home, room to accommodate in-laws and entertain guests and it could all be yours.

Imagine gathering with loved ones in the light-filled and spacious family room in an open design that embraces the kitchen and breakfast room. The gourmet kitchen is ready to be customized to suit your needs, plus there's a formal dining room and a covered patio with the freedom to expand and create your dream home.

At the end of the day, you can retire to your private primary suite with a walk-in closet and a primary bath. The three secondary bedrooms have generous closets and there's a central full bath for added convenience. Completing this sensational 2,054 sqft plan is a large laundry room, a flex room which could be your dream study, guest suite or playroom, the choice is all yours when it comes to the