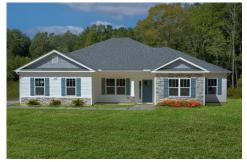

## Lexington Calhoun

\$239,990

**5 Exterior Styles Available** 

\_ 2,054+ Sq. Ft.

4 Bedrooms

2 Bathrooms

2 Car Garage

Welcome home to the Lexington where timeless elegance, contemporary Southern comfort and flexibility are perfectly combined. This popular plan is designed for laid-back living, and provides space to work from home, room to accommodate in-laws and entertain guests and it could all be yours.

Imagine gathering with loved ones in the light-filled and spacious family room in an open design that embraces the kitchen and breakfast room. The gourmet kitchen is ready to be customized to suit your needs, plus there's a formal dining room and a covered patio with the freedom to expand and create your dream home.

At the end of the day, you can retire to your private primary suite with a walk-in closet and a primary bath. The three secondary bedrooms have generous closets and there's a central full bath for added convenience. Completing this sensational 2,054 sqft plan is a large laundry room, a flex room which could be your dream study, guest suite or playroom, the choice is all yours when it comes to the