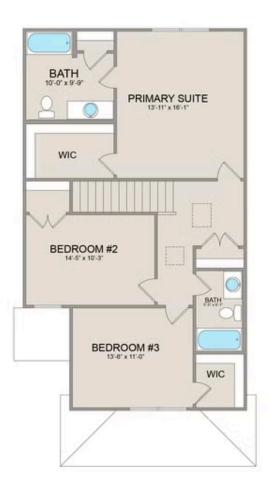

On the second floor, you'll find a spacious primary suite complete with a large walk-in closet for ample storage. Additionally, two more bedrooms offer plenty of room for family or guests, each equipped with its own spacious closet.

MAIN

UPPER

All square footage is approximate. Renderings are artist's conceptions and may vary slightly from the actual home. Homes may be built in reverse of plans shown, depending on site conditions. Minor architectural changes may be made occasionally at the option of the builder. Please contact your Sales Consultant for details.