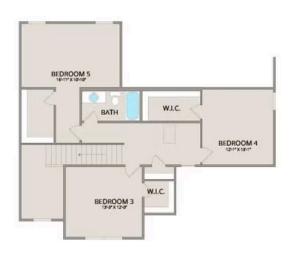

Upstairs, you'll find three spacious bedrooms, each with its own walk-in closet, along with a versatile bonus room available as a choice. Customize it as an office, craft room, or media haven. The new choice to add a full bath to the bonus room enhances its usability even further.

## Chapel Hill

MAIN