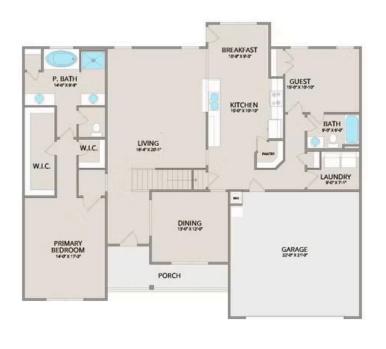

Step inside and enjoy the luxurious primary suite on the first floor, complete with two walk-in closets and a spa-like bathroom. The extended first-floor suite option now includes an additional bath, providing even more flexibility. The kitchen offers plenty of space for entertaining, while the covered rear porch is perfect for relaxing with your favorite beverage.

Upstairs, you'll find three spacious bedrooms, each with its own walk-in closet, along with a versatile bonus room available as a choice. Customize it as an office, craft room, or media haven. The new choice to add a full bath to the bonus room enhances its usability even further.

## Chapel Hill

MAIN