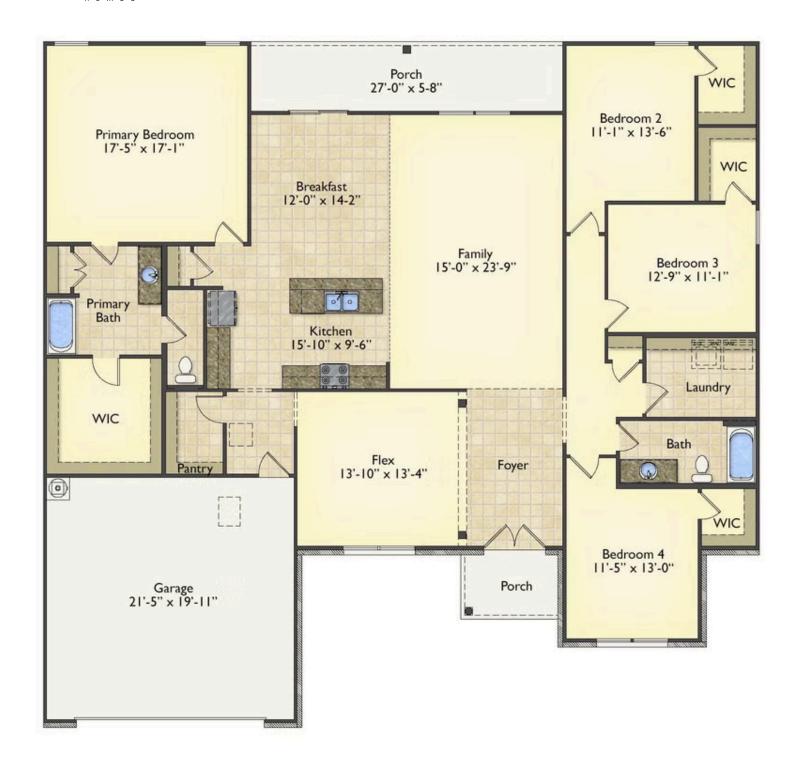

## Brunswick Calhoun

\$285,990

**3 Exterior Styles Available** 

\_ 2,525+ Sq. Ft.

**4 Bedrooms** 

2 Bathrooms

**2 Car Garage** 

Say hello to your very own dream home. The Brunswick is a stunning 4 bedroom, 2 bath home bursting with possibility. Picture yourself winding down in your spacious primary suite and slipping into a bubble bath in your private primary bathroom. Looking for an office at home or need an extra room for visiting guests? This versatile split-bedroom plan has an optional 5th room for that and more! Spend your morning enjoying a cup of Joe from your breakfast bar in your large eat in kitchen with an island and later enjoy a quiet evening on your covered porch out back. If you can dream it, we can create it.

## Brunswick Calhoun

All square footage is approximate. Renderings are artist's conceptions and may vary slightly from the actual home. Homes may be built in reverse of plans shown, depending on site conditions. Minor architectural changes may be made occasionally at the option of the builder. Please contact your Sales Consultant for details.