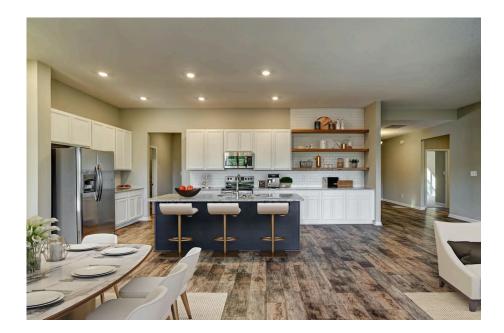

## Brunswick Calhoun

\$285,990

**3 Exterior Styles Available** 

\_ 2,525+ Sq. Ft.

**4 Bedrooms** 

2 Bathrooms

**2 Car Garage** 

Say hello to your very own dream home. The Brunswick is a stunning 4 bedroom, 2 bath home bursting with possibility. Picture yourself winding down in your spacious primary suite and slipping into a bubble bath in your private primary bathroom. Looking for an office at home or need an extra room for visiting guests? This versatile split-bedroom plan has an optional 5th room for that and more! Spend your morning enjoying a cup of Joe from your breakfast bar in your large eat in kitchen with an island and later enjoy a quiet evening on your covered porch out back. If you can dream it, we can create it.