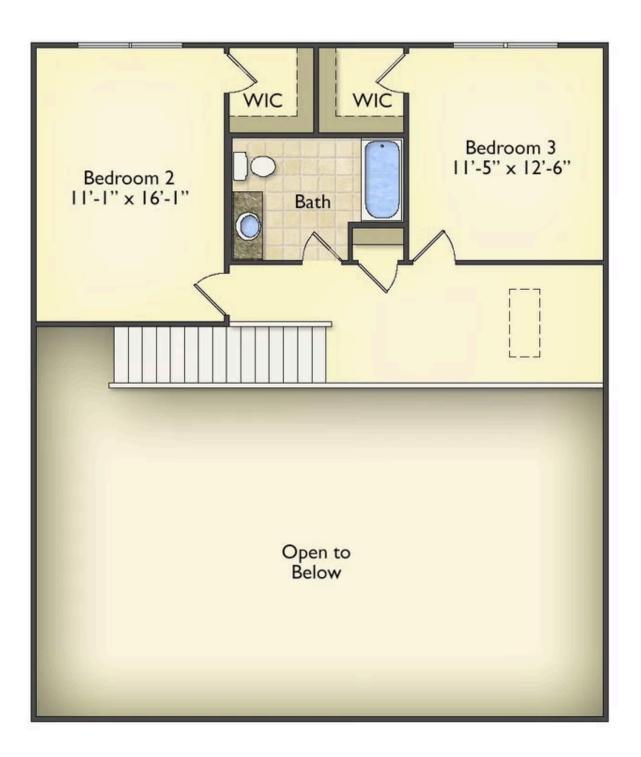

The layout extends to the second-floor bonus room which could be used to fit any of your needs, whether you're envisioning a home office, a playroom or a second living area. There is plenty of space for everyone to spread out and relax with three spacious bedrooms and 2.5 baths. At the end of your day, you can retire to your luxe primary suite with your large private bath that includes a shower/tub combo. As you might expect, the list of extra features is long and impressive. Add a covered front porch to enjoy time outdoors with a refreshing glass of lemonade! The options are endless with The Beaufort.