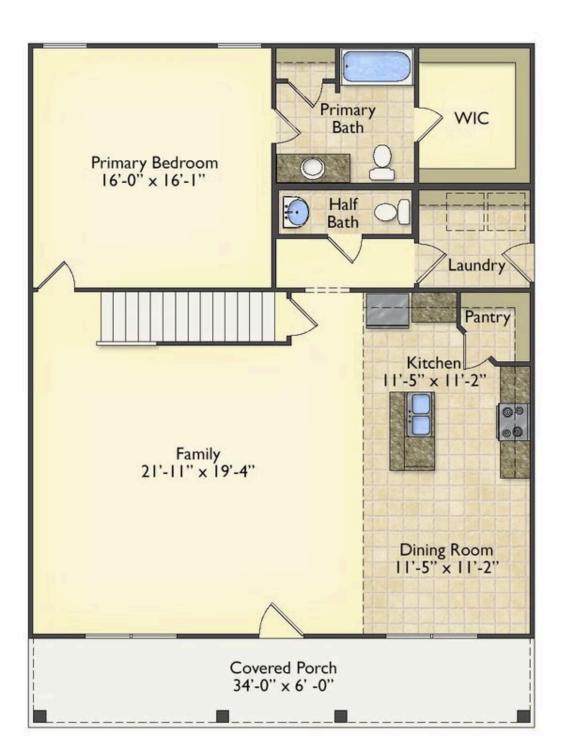

## Priced From **\$249,990**

**3 Exterior Styles Available** 

- 1,988+ Sq. Ft.
- 📇 3 Bedrooms
- 💮 2.5 Bathrooms

The Beaufort is a spectacular plan for those who are looking for elegance and comfort. From the high ceilings and open layout design to the abundance of natural light, no detail has been overlooked in the creation of this stunning home. Everyday life is sure to revolve around the open kitchen, dining, and great room. Here you can gather with loved ones and host guests as you cook up a nice comfort food meal in the large gourmet kitchen with an island is a perfect for gathering family and friends.

The layout extends to the second-floor bonus room which could be used to fit any of your needs, whether you're envisioning a home office, a playroom or a second living area. There is plenty of space for everyone to spread out and relax with three spacious bedrooms and 2.5 baths. At the end of your day, you can retire to your luxe primary suite with your large private bath that includes a shower/tub combo. As you might expect, the list of extra features is long and impressive. Add a covered front porch to enjoy time outdoors with a refreshing glass of lemonade! The options are endless with The Beaufort.