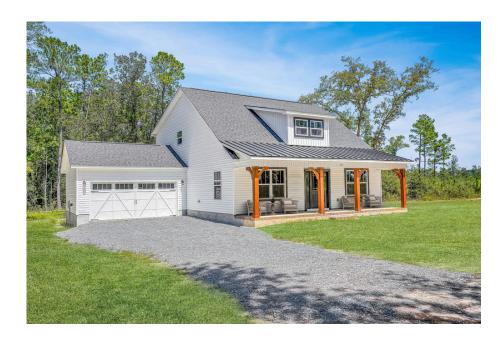

## Beaufort Calhoun

## Priced From **\$249,990**

**3 Exterior Styles Available** 

- 1,988+ Sq. Ft.
- 📇 3 Bedrooms
- 💮 2.5 Bathrooms

The Beaufort is a spectacular plan for those who are looking for elegance and comfort. From the high ceilings and open layout design to the abundance of natural light, no detail has been overlooked in the creation of this stunning home. Everyday life is sure to revolve around the open kitchen, dining, and great room. Here you can gather with loved ones and host guests as you cook up a nice comfort food meal in the large gourmet kitchen with an island is a perfect for gathering family and friends.

**Beaufort** 

Calhoun

All square footage is approximate. Renderings are artist's conceptions and may vary slightly from the actual home. Homes may be built in reverse of plans shown, depending on site conditions. Minor architectural changes may be made occasionally at the option of the builder. Please contact your Sales Consultant for details.