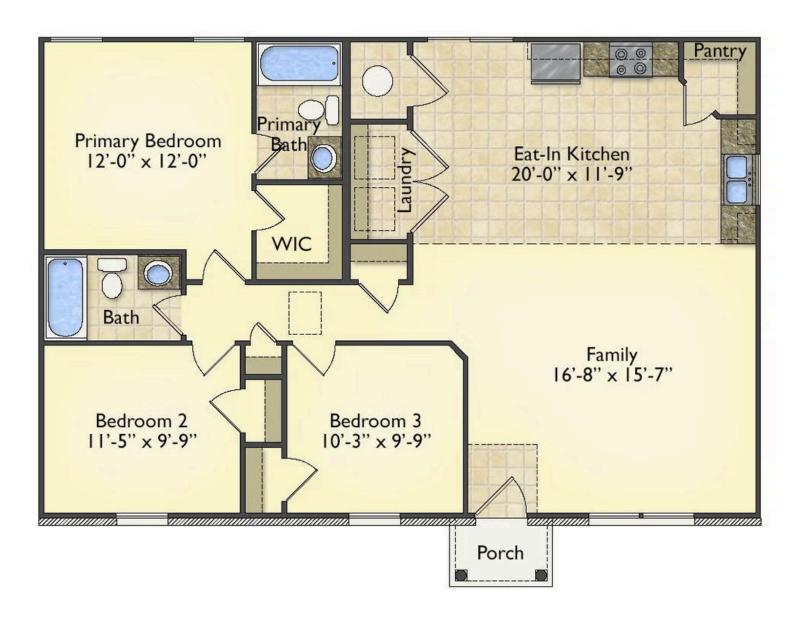

## Aspen Calhoun

\$144,990

**2 Exterior Styles Available** 

பு 1,176+ Sq. Ft.

3 Bedrooms

🚊 2 Bathrooms

The Aspen is a cozy, one-story plan with an open layout that is bright and welcoming and invites you to easily flow from one space into the next. This plan offers 3 bedrooms and 2 full baths with a spacious great room that opens up to the eat-in kitchen. Personalize this plan to turn this kitchen into your own luxury kitchen perfect for entertaining. You can even add a garage, or a covered porch to wake up and watch the sunrise with a cup of joe. With endless opportunities, you can turn this versatile plan into your own dream home.