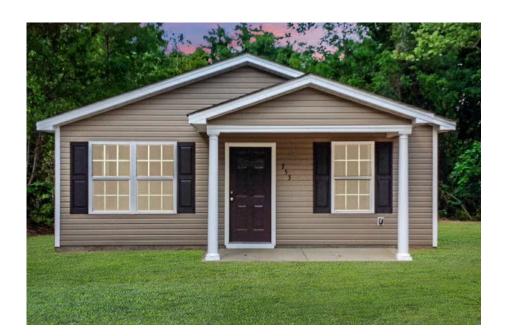

## Aspen Calhoun

\$144,990

**2 Exterior Styles Available** 

பு 1,176+ Sq. Ft.

3 Bedrooms

🚊 2 Bathrooms

The Aspen is a cozy, one-story plan with an open layout that is bright and welcoming and invites you to easily flow from one space into the next. This plan offers 3 bedrooms and 2 full baths with a spacious great room that opens up to the eat-in kitchen. Personalize this plan to turn this kitchen into your own luxury kitchen perfect for entertaining. You can even add a garage, or a covered porch to wake up and watch the sunrise with a cup of joe. With endless opportunities, you can turn this versatile plan into your own dream home.

Craftsman

Classic

All square footage is approximate. Renderings are artist's conceptions and may vary slightly from the actual home. Homes may be built in reverse of plans shown, depending on site conditions. Minor architectural changes may be made occasionally at the option of the builder. Please contact your Sales Consultant for details.