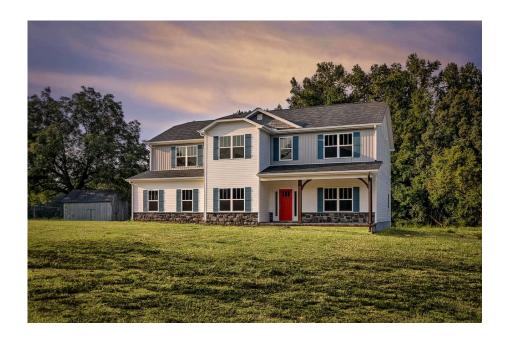

## Arlington

\$324,990

**2 Exterior Styles Available** 

\_ 3,202+ Sq. Ft.

**5** Bedrooms

🚊 2.5 Bathrooms

**2 Car Garage** 

Welcome home to the Arlington! This incredible two-story offers 5 bedrooms and 2.5 baths with endless options for you to create your own dream home! The first floor primary suite has become a popular feature as home owners prepare to build their forever home, the Arlington has that option for you! Create the perfect space with an optional dual primary suite on the second floor! Make a delicious Sunday brunch in your dream kitchen with a generous pantry and have the family gather around the kitchen island! Your utility room is conveniently located upstairs for added convenience! The open layout features a large upstairs loft that can be customized to be a reading area, second great room, or play room! Make your vision come true with the Arlington!