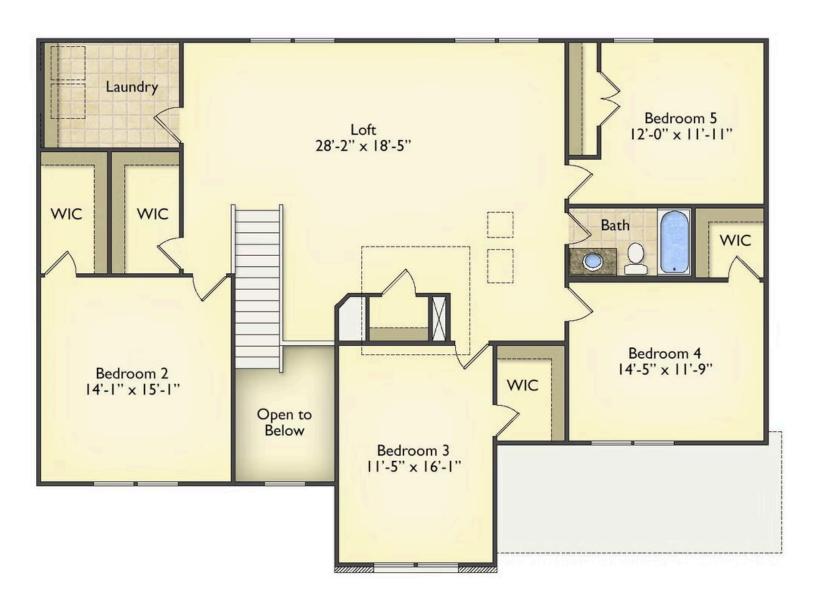

## Arlington

\$324,990

**2 Exterior Styles Available** 

\_ 3,202+ Sq. Ft.

**5** Bedrooms

🚊 2.5 Bathrooms

**2 Car Garage** 

Welcome home to the Arlington! This incredible two-story offers 5 bedrooms and 2.5 baths with endless options for you to create your own dream home! The first floor primary suite has become a popular feature as home owners prepare to build their forever home, the Arlington has that option for you! Create the perfect space with an optional dual primary suite on the second floor! Make a delicious Sunday brunch in your dream kitchen with a generous pantry and have the family gather around the kitchen island! Your utility room is conveniently located upstairs for added convenience! The open layout features a large upstairs loft that can be customized to be a reading area, second great room, or play room! Make your vision come true with the Arlington!