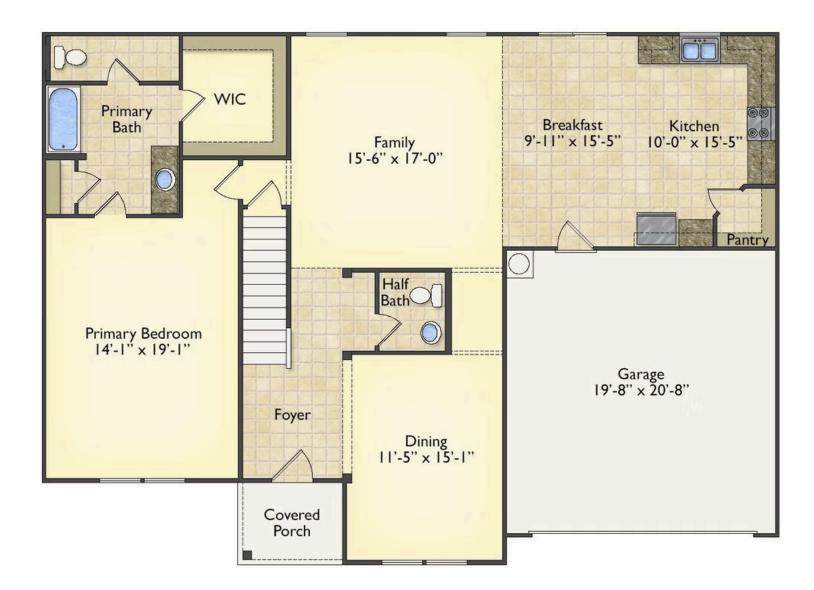

## Arlington

\$324,990

**2 Exterior Styles Available** 

\_ 3,202+ Sq. Ft.

**5** Bedrooms

🚊 2.5 Bathrooms

**2 Car Garage** 

Welcome home to the Arlington! This incredible two-story offers 5 bedrooms and 2.5 baths with endless options for you to create your own dream home! The first floor primary suite has become a popular feature as home owners prepare to build their forever home, the Arlington has that option for you! Create the perfect space with an optional dual primary suite on the second floor! Make a delicious Sunday brunch in your dream kitchen with a generous pantry and have the family gather around the kitchen island! Your utility room is conveniently located upstairs for added convenience! The open layout features a large upstairs loft that can be customized to be a reading area, second great room, or play room! Make your vision come true with the Arlington!