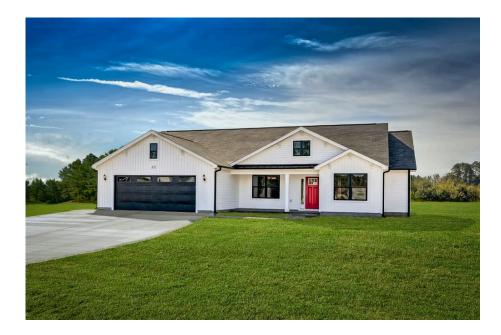

## Richfield Saluda

## Priced From **\$224,990**

**3 Exterior Styles Available** 

- \_ **1,877+ Sq. Ft.**
- 📇 4 Bedrooms
- 💮 2 Bathrooms
- 👝 2 Car Garage

The Richfield has something for everyone! This lovely home offers 4 bedrooms and 2 baths with endless options to create your dream home. The openness of the Kitchen with large island, breakfast nook, and family room was specifically designed to keep everyone together. Savor relaxed yet special meals in your formal dining room or reinvent the space into a 5th bedroom for those out of town guests. The master retreat complete with a walk in closet is secluded from the other three bedrooms for privacy. A shortage of storage space is a problem of the past with walk in closets in each of the 4 bedrooms in this home. A covered front porch, 2 car garage, and separate laundry room are just a few of the reasons to make the Richfield your very own dream home.

Saluda

All square footage is approximate. Renderings are artist's conceptions and may vary slightly from the actual home. Homes may be built in reverse of plans shown, depending on site conditions. Minor architectural changes may be made occasionally at the option of the builder. Please contact your Sales Consultant for details.