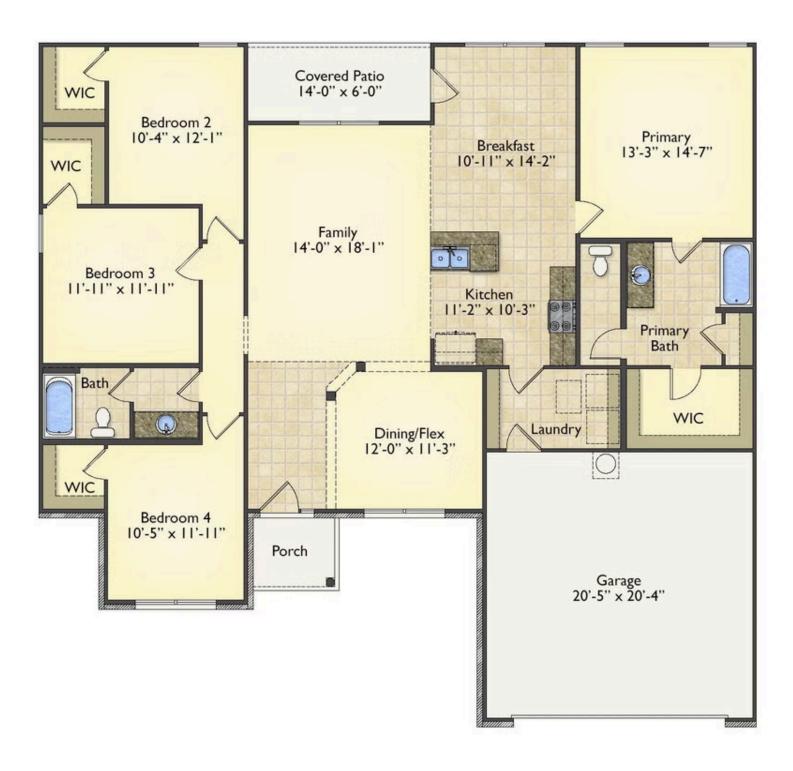

## Priced From **\$224,990**

**3 Exterior Styles Available** 

- \_ **1,877+ Sq. Ft.**
- 📇 4 Bedrooms
- 💮 2 Bathrooms
- 👝 2 Car Garage

The Richfield has something for everyone! This lovely home offers 4 bedrooms and 2 baths with endless options to create your dream home. The openness of the Kitchen with large island, breakfast nook, and family room was specifically designed to keep everyone together. Savor relaxed yet special meals in your formal dining room or reinvent the space into a 5th bedroom for those out of town guests. The master retreat complete with a walk in closet is secluded from the other three bedrooms for privacy. A shortage of storage space is a problem of the past with walk in closets in each of the 4 bedrooms in this home. A covered front porch, 2 car garage, and separate laundry room are just a few of the reasons to make the Richfield your very own dream home.