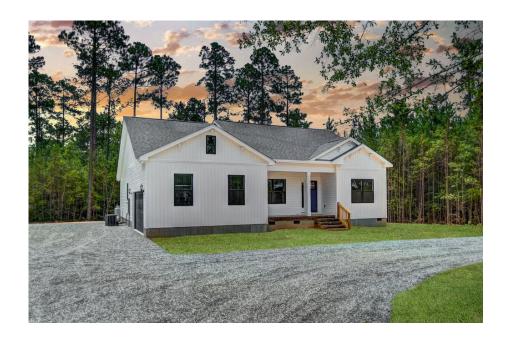

## Lexington Saluda

\$239,990

**5 Exterior Styles Available** 

\_ 2,054+ Sq. Ft.

📇 4 Bedrooms

2 Bathrooms

**2 Car Garage** 

Welcome home to the Lexington where timeless elegance, contemporary Southern comfort and flexibility are perfectly combined. This popular plan is designed for laid-back living, and provides space to work from home, room to accommodate in-laws and entertain guests and it could all be yours.

Imagine gathering with loved ones in the light-filled and spacious family room in an open design that embraces the kitchen and breakfast room. The gourmet kitchen is ready to be customized to suit your needs, plus there's a formal dining room and a covered patio with the freedom to expand and create your dream home.

At the end of the day, you can retire to your private primary suite with a walk-in closet and a primary bath. The three secondary bedrooms have generous closets and there's a central full bath for added convenience. Completing this sensational 2,054 sqft plan is a large laundry room, a flex room which could be your dream study, guest suite or playroom, the choice is all yours when it comes to the