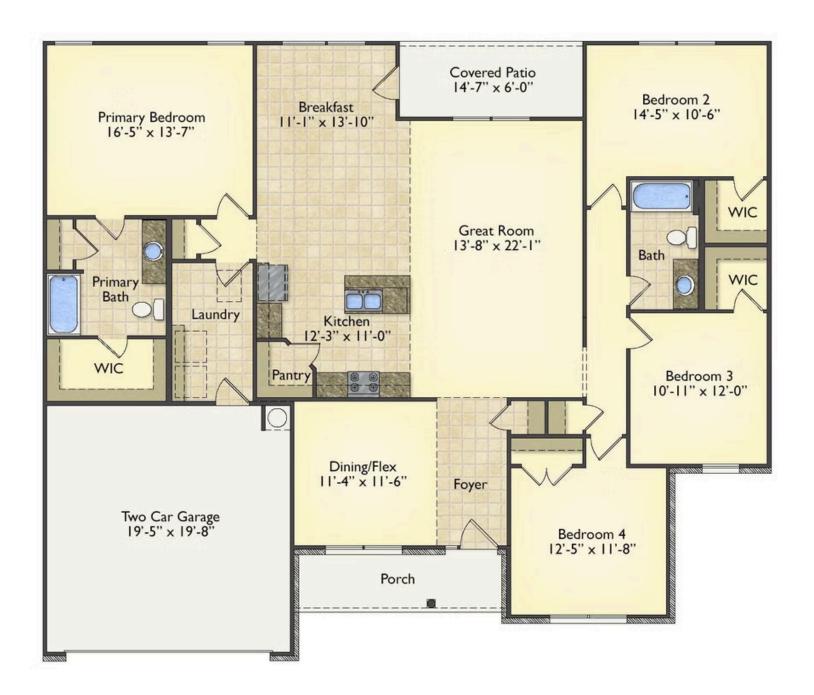

## Lexington Saluda

\$239,990

**5 Exterior Styles Available** 

\_ 2,054+ Sq. Ft.

📇 4 Bedrooms

2 Bathrooms

**2 Car Garage** 

Welcome home to the Lexington where timeless elegance, contemporary Southern comfort and flexibility are perfectly combined. This popular plan is designed for laid-back living, and provides space to work from home, room to accommodate in-laws and entertain guests and it could all be yours.

Imagine gathering with loved ones in the light-filled and spacious family room in an open design that embraces the kitchen and breakfast room. The gourmet kitchen is ready to be customized to suit your needs, plus there's a formal dining room and a covered patio with the freedom to expand and create your dream home.

At the end of the day, you can retire to your private primary suite with a walk-in closet and a primary bath. The three secondary bedrooms have generous closets and there's a central full bath for added convenience. Completing this sensational 2,054 sqft plan is a large laundry room, a flex room which could be your dream study, guest suite or playroom, the choice is all yours when it comes to the