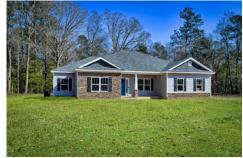

## Inglewood

\$269,990

**2 Exterior Styles Available** 

\_ 2,364+ Sq. Ft.

**4 Bedrooms** 

2 Bathrooms

**2 Car Garage** 

Call the Inglewood home with its stunning and spacious 4 bedroom and 2 bath design This home is the perfect size for a growing family all while remaining a cozy and relaxing environment for spending the weekends with loved ones. The heart of the home is sure to be the gourmet kitchen beautifully designed to overlook the spacious great room and breakfast room. The Inglewood offers a covered rear porch that could be used for entertaining or for enjoying a quiet evening after dinner. The primary bedroom features a large walk-in closet and primary bath that comes with a tub and separate shower. The optional 4th bedroom can be left as a bedroom or turned into a library, office, or even a playroom for the kids. There is not a detail overlooked in the Inglewood as it is designed to meet your needs and is customizable to create your own dream home!

Classic

Craftsman

All square footage is approximate. Renderings are artist's conceptions and may vary slightly from the actual home. Homes may be built in reverse of plans shown, depending on site conditions. Minor architectural changes may be made occasionally at the option of the builder. Please contact your Sales Consultant for details.