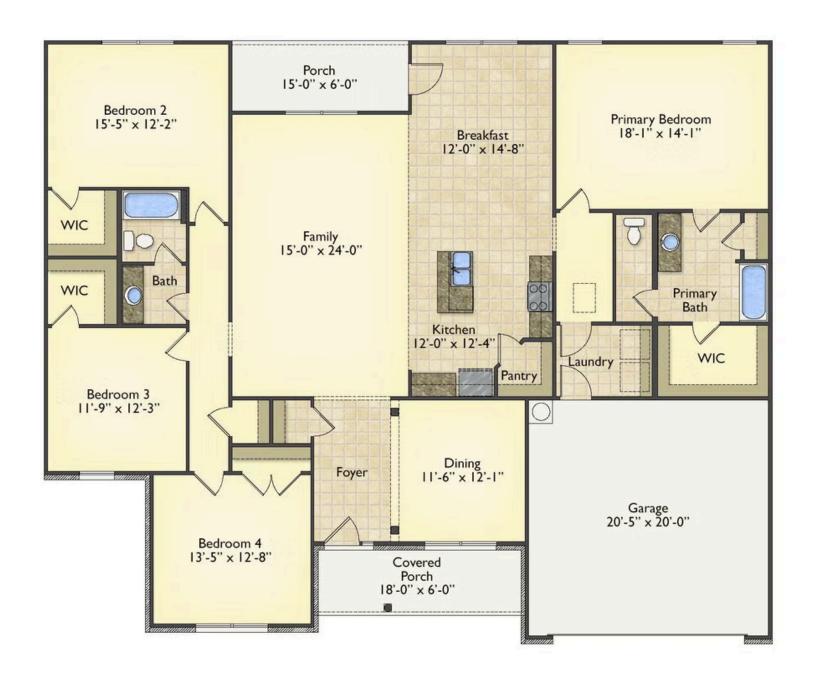

## Inglewood

\$269,990

**2 Exterior Styles Available** 

\_ 2,364+ Sq. Ft.

**4 Bedrooms** 

2 Bathrooms

**2 Car Garage** 

Call the Inglewood home with its stunning and spacious 4 bedroom and 2 bath design This home is the perfect size for a growing family all while remaining a cozy and relaxing environment for spending the weekends with loved ones. The heart of the home is sure to be the gourmet kitchen beautifully designed to overlook the spacious great room and breakfast room. The Inglewood offers a covered rear porch that could be used for entertaining or for enjoying a quiet evening after dinner. The primary bedroom features a large walk-in closet and primary bath that comes with a tub and separate shower. The optional 4th bedroom can be left as a bedroom or turned into a library, office, or even a playroom for the kids. There is not a detail overlooked in the Inglewood as it is designed to meet your needs and is customizable to create your own dream home!

## Inglewood Saluda