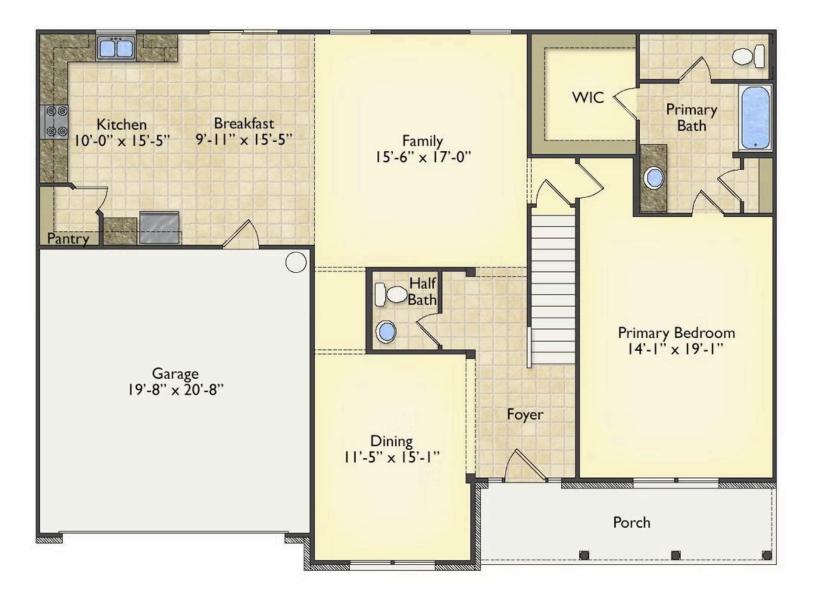

Priced From **\$284,990** 

**3 Exterior Styles Available** 

- \_ 2,595+ Sq. Ft.
- 📇 4 Bedrooms
- 💮 2.5 Bathrooms
- 👝 2 Car Garage

The Augusta offers 4 bedrooms and 2.5 baths with plenty of options to create the home you've been dreaming of. Envision yourself winding down in your spacious primary suite and private primary bathroom located on the main floor for the retreat you deserve. The covered back porch option gives you just another reason to stay home and enjoy the evening with a nice relaxing home-cooked meal. The utility room is conveniently located upstairs along with all the bedrooms to make laundry day less of a hassle. The option to add a bonus room above your garage could come in handy as and add space for a place to play and do homework for the kids! This floor plan has something for everyone and is completely customizable to create your very own dream home.

All square footage is approximate. Renderings are artist's conceptions and may vary slightly from the actual home. Homes may be built in reverse of plans shown, depending on site conditions. Minor architectural changes may be made occasionally at the option of the builder. Please contact your Sales Consultant for details.