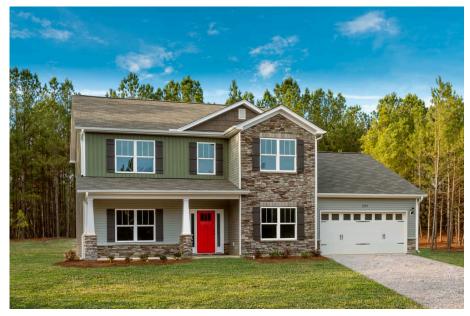

Priced From **\$284,990** 

**3 Exterior Styles Available** 

- \_ 2,595+ Sq. Ft.
- 📇 4 Bedrooms
- 💮 2.5 Bathrooms
- 👝 2 Car Garage

The Augusta offers 4 bedrooms and 2.5 baths with plenty of options to create the home you've been dreaming of. Envision yourself winding down in your spacious primary suite and private primary bathroom located on the main floor for the retreat you deserve. The covered back porch option gives you just another reason to stay home and enjoy the evening with a nice relaxing home-cooked meal. The utility room is conveniently located upstairs along with all the bedrooms to make laundry day less of a hassle. The option to add a bonus room above your garage could come in handy as and add space for a place to play and do homework for the kids! This floor plan has something for everyone and is completely customizable to create your very own dream home.