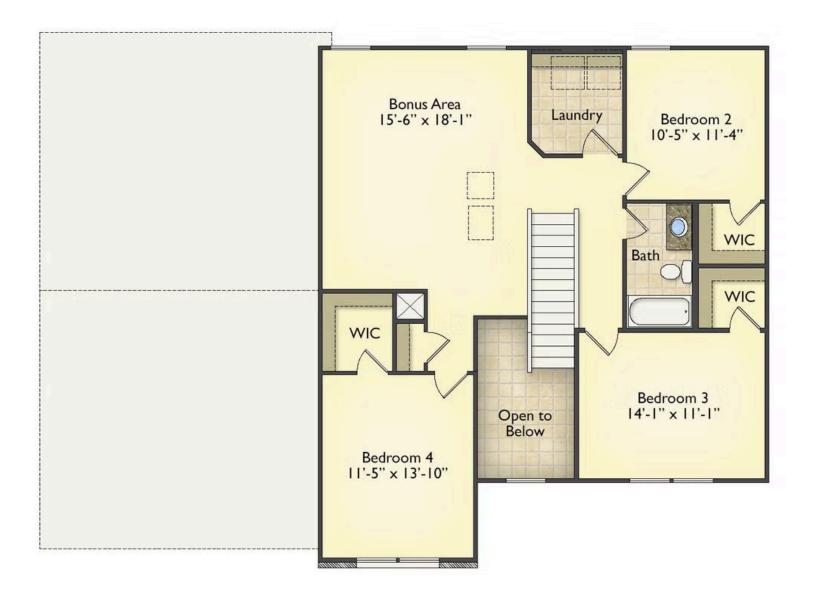

Priced From **\$284,990** 

**3 Exterior Styles Available** 

- \_ 2,595+ Sq. Ft.
- 📇 4 Bedrooms
- 💮 2.5 Bathrooms
- 👝 2 Car Garage

The Augusta offers 4 bedrooms and 2.5 baths with plenty of options to create the home you've been dreaming of. Envision yourself winding down in your spacious primary suite and private primary bathroom located on the main floor for the retreat you deserve. The covered back porch option gives you just another reason to stay home and enjoy the evening with a nice relaxing home-cooked meal. The utility room is conveniently located upstairs along with all the bedrooms to make laundry day less of a hassle. The option to add a bonus room above your garage could come in handy as and add space for a place to play and do homework for the kids! This floor plan has something for everyone and is completely customizable to create your very own dream home.

All square footage is approximate. Renderings are artist's conceptions and may vary slightly from the actual home. Homes may be built in reverse of plans shown, depending on site conditions. Minor architectural changes may be made occasionally at the option of the builder. Please contact your Sales Consultant for details.