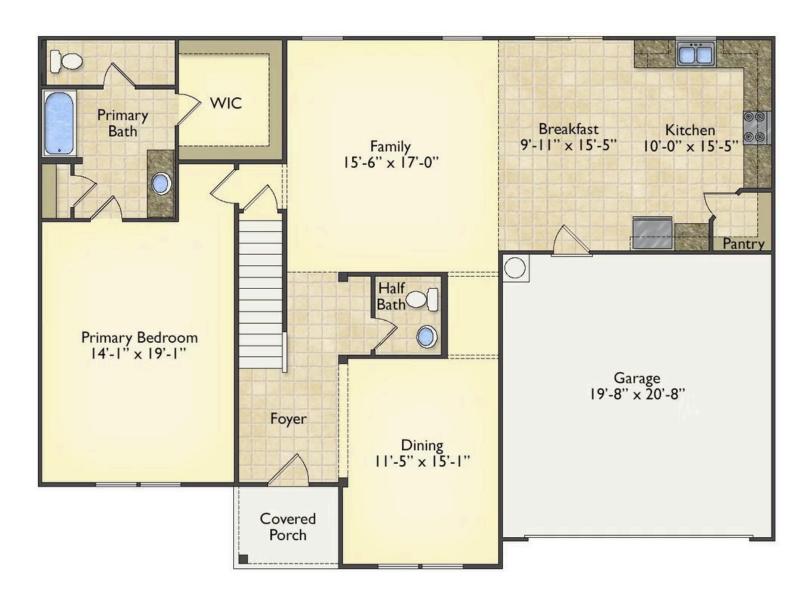

## Arlington

\$324,990

**2 Exterior Styles Available** 

\_ 3,202+ Sq. Ft.

**5** Bedrooms

🗎 2.5 Bathrooms

2 Car Garage

Welcome home to the Arlington! This incredible two-story offers 5 bedrooms and 2.5 baths with endless options for you to create your own dream home! The first floor primary suite has become a popular feature as home owners prepare to build their forever home, the Arlington has that option for you! Create the perfect space with an optional dual primary suite on the second floor! Make a delicious Sunday brunch in your dream kitchen with a generous pantry and have the family gather around the kitchen island! Your utility room is conveniently located upstairs for added convenience! The open layout features a large upstairs loft that can be customized to be a reading area, second great room, or play room! Make your vision come true with the Arlington!