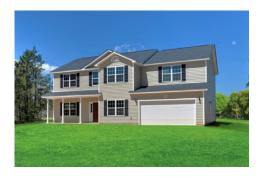

## Arlington

\$324,990

**2 Exterior Styles Available** 

\_ 3,202+ Sq. Ft.

**5** Bedrooms

🗎 2.5 Bathrooms

2 Car Garage

Welcome home to the Arlington! This incredible two-story offers 5 bedrooms and 2.5 baths with endless options for you to create your own dream home! The first floor primary suite has become a popular feature as home owners prepare to build their forever home, the Arlington has that option for you! Create the perfect space with an optional dual primary suite on the second floor! Make a delicious Sunday brunch in your dream kitchen with a generous pantry and have the family gather around the kitchen island! Your utility room is conveniently located upstairs for added convenience! The open layout features a large upstairs loft that can be customized to be a reading area, second great room, or play room! Make your vision come true with the Arlington!

Classic

Craftsman

All square footage is approximate. Renderings are artist's conceptions and may vary slightly from the actual home. Homes may be built in reverse of plans shown, depending on site conditions. Minor architectural changes may be made occasionally at the option of the builder. Please contact your Sales Consultant for details.