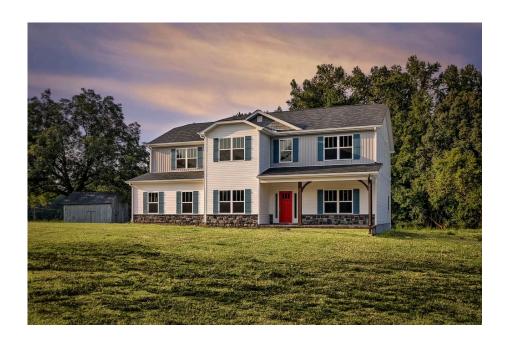

## Arlington

\$324,990

**2 Exterior Styles Available** 

\_ 3,202+ Sq. Ft.

**5** Bedrooms

🗎 2.5 Bathrooms

2 Car Garage

Welcome home to the Arlington! This incredible two-story offers 5 bedrooms and 2.5 baths with endless options for you to create your own dream home! The first floor primary suite has become a popular feature as home owners prepare to build their forever home, the Arlington has that option for you! Create the perfect space with an optional dual primary suite on the second floor! Make a delicious Sunday brunch in your dream kitchen with a generous pantry and have the family gather around the kitchen island! Your utility room is conveniently located upstairs for added convenience! The open layout features a large upstairs loft that can be customized to be a reading area, second great room, or play room! Make your vision come true with the Arlington!

Classic

Craftsman

All square footage is approximate. Renderings are artist's conceptions and may vary slightly from the actual home. Homes may be built in reverse of plans shown, depending on site conditions. Minor architectural changes may be made occasionally at the option of the builder. Please contact your Sales Consultant for details.