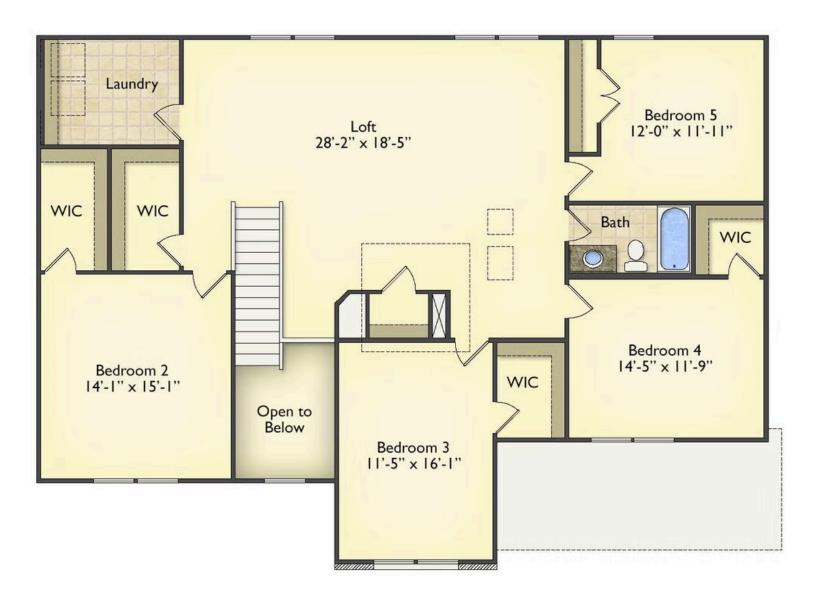

## Arlington

\$324,990

**2 Exterior Styles Available** 

\_ 3,202+ Sq. Ft.

**5** Bedrooms

🗎 2.5 Bathrooms

2 Car Garage

Welcome home to the Arlington! This incredible two-story offers 5 bedrooms and 2.5 baths with endless options for you to create your own dream home! The first floor primary suite has become a popular feature as home owners prepare to build their forever home, the Arlington has that option for you! Create the perfect space with an optional dual primary suite on the second floor! Make a delicious Sunday brunch in your dream kitchen with a generous pantry and have the family gather around the kitchen island! Your utility room is conveniently located upstairs for added convenience! The open layout features a large upstairs loft that can be customized to be a reading area, second great room, or play room! Make your vision come true with the Arlington!