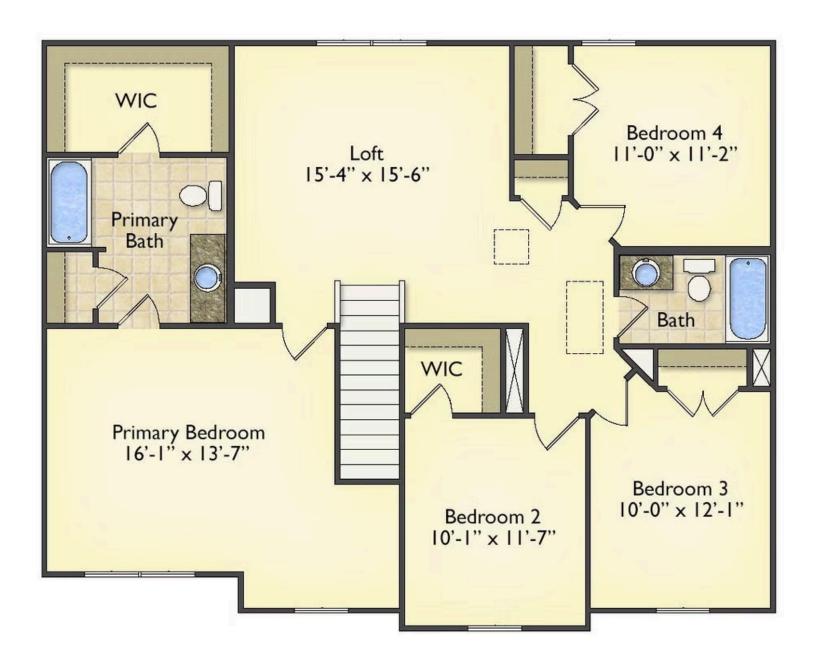

## Westover Orangeburg

Priced From \$245,990

**5 Exterior Styles Available** 

\_ 2,158+ Sq. Ft.

4 Bedrooms

2.5 Bathrooms

2 Car Garage

The Westover will win you over! This spacious home offers 4 bedrooms and 2.5 baths. This plan has become a favorite of many potential homeowners, so much so that we made it one of our model homes! The first floor of this split-level plan keeps the conversation from room to room with its open design featuring the gourmet kitchen, breakfast room, and great room. The primary suite features a private bath and spacious walk-in closet, providing a cozy retreat area to come home to after a long day at work. The upstairs loft space is the perfect spot for a quiet homework space, a reading nook or even an additional great room. One of our favorite features is having the option to move the utility room to the second floor for added convenience! The Westover has everything you need to make your dream home a reality!