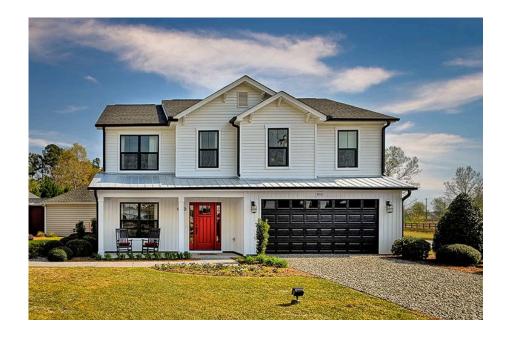

## Westover Orangeburg

Priced From \$245,990

**5 Exterior Styles Available** 

\_ 2,158+ Sq. Ft.

4 Bedrooms

2.5 Bathrooms

2 Car Garage

The Westover will win you over! This spacious home offers 4 bedrooms and 2.5 baths. This plan has become a favorite of many potential homeowners, so much so that we made it one of our model homes! The first floor of this split-level plan keeps the conversation from room to room with its open design featuring the gourmet kitchen, breakfast room, and great room. The primary suite features a private bath and spacious walk-in closet, providing a cozy retreat area to come home to after a long day at work. The upstairs loft space is the perfect spot for a quiet homework space, a reading nook or even an additional great room. One of our favorite features is having the option to move the utility room to the second floor for added convenience! The Westover has everything you need to make your dream home a reality!

Classic Craftsman Farmhouse

All square footage is approximate. Renderings are artist's conceptions and may vary slightly from the actual home. Homes may be built in reverse of plans shown, depending on site conditions. Minor architectural changes may be made occasionally at the option of the builder. Please contact your Sales Consultant for details.