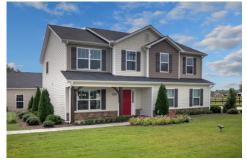

## Westover Orangeburg

Priced From \$245,990

**5 Exterior Styles Available** 

\_ 2,158+ Sq. Ft.

4 Bedrooms

2.5 Bathrooms

2 Car Garage

The Westover will win you over! This spacious home offers 4 bedrooms and 2.5 baths. This plan has become a favorite of many potential homeowners, so much so that we made it one of our model homes! The first floor of this split-level plan keeps the conversation from room to room with its open design featuring the gourmet kitchen, breakfast room, and great room. The primary suite features a private bath and spacious walk-in closet, providing a cozy retreat area to come home to after a long day at work. The upstairs loft space is the perfect spot for a quiet homework space, a reading nook or even an additional great room. One of our favorite features is having the option to move the utility room to the second floor for added convenience! The Westover has everything you need to make your dream home a reality!