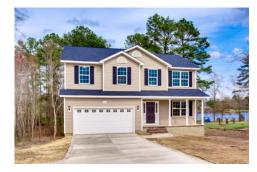

## Westover Orangeburg

Priced From \$245,990

**5 Exterior Styles Available** 

\_ 2,158+ Sq. Ft.

4 Bedrooms

2.5 Bathrooms

2 Car Garage

The Westover will win you over! This spacious home offers 4 bedrooms and 2.5 baths. This plan has become a favorite of many potential homeowners, so much so that we made it one of our model homes! The first floor of this split-level plan keeps the conversation from room to room with its open design featuring the gourmet kitchen, breakfast room, and great room. The primary suite features a private bath and spacious walk-in closet, providing a cozy retreat area to come home to after a long day at work. The upstairs loft space is the perfect spot for a quiet homework space, a reading nook or even an additional great room. One of our favorite features is having the option to move the utility room to the second floor for added convenience! The Westover has everything you need to make your dream home a reality!