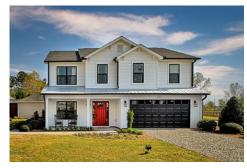

## Westover Orangeburg

Priced From \$245,990

**5 Exterior Styles Available** 

\_ 2,158+ Sq. Ft.

4 Bedrooms

2.5 Bathrooms

2 Car Garage

The Westover will win you over! This spacious home offers 4 bedrooms and 2.5 baths. This plan has become a favorite of many potential homeowners, so much so that we made it one of our model homes! The first floor of this split-level plan keeps the conversation from room to room with its open design featuring the gourmet kitchen, breakfast room, and great room. The primary suite features a private bath and spacious walk-in closet, providing a cozy retreat area to come home to after a long day at work. The upstairs loft space is the perfect spot for a quiet homework space, a reading nook or even an additional great room. One of our favorite features is having the option to move the utility room to the second floor for added convenience! The Westover has everything you need to make your dream home a reality!

Classic Craftsman Farmhouse

All square footage is approximate. Renderings are artist's conceptions and may vary slightly from the actual home. Homes may be built in reverse of plans shown, depending on site conditions. Minor architectural changes may be made occasionally at the option of the builder. Please contact your Sales Consultant for details.