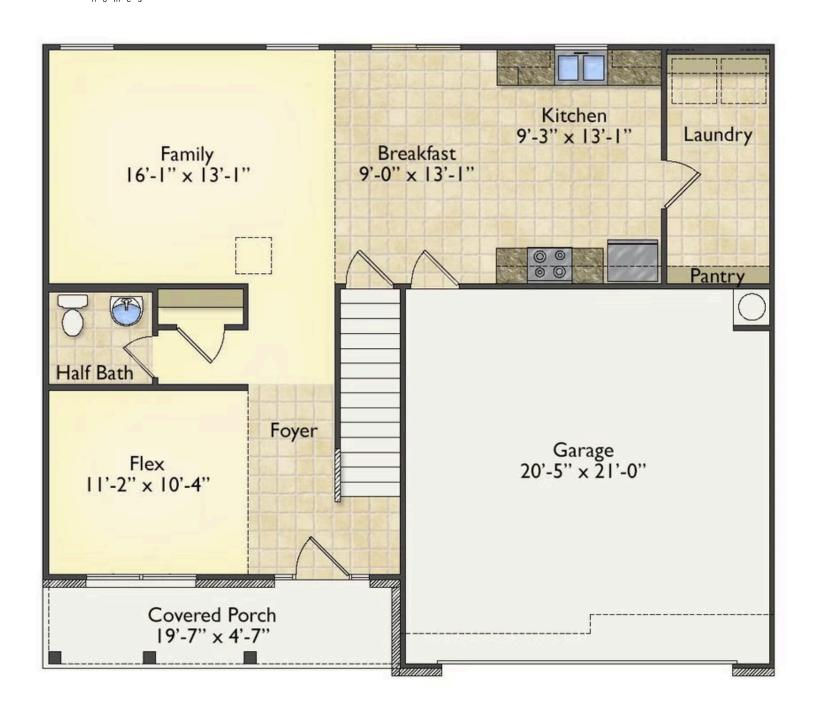

## Westover Orangeburg

Priced From \$245,990

**5 Exterior Styles Available** 

\_ 2,158+ Sq. Ft.

4 Bedrooms

2.5 Bathrooms

2 Car Garage

The Westover will win you over! This spacious home offers 4 bedrooms and 2.5 baths. This plan has become a favorite of many potential homeowners, so much so that we made it one of our model homes! The first floor of this split-level plan keeps the conversation from room to room with its open design featuring the gourmet kitchen, breakfast room, and great room. The primary suite features a private bath and spacious walk-in closet, providing a cozy retreat area to come home to after a long day at work. The upstairs loft space is the perfect spot for a quiet homework space, a reading nook or even an additional great room. One of our favorite features is having the option to move the utility room to the second floor for added convenience! The Westover has everything you need to make your dream home a reality!