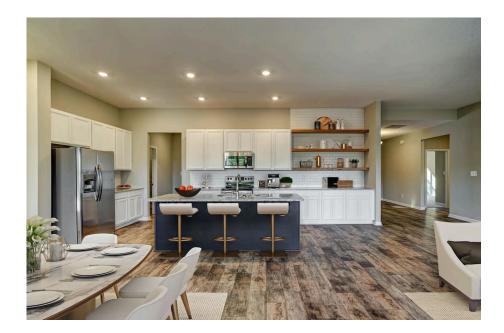

## Brunswick Orangeburg

\$285,990

**3 Exterior Styles Available** 

\_ 2,525+ Sq. Ft.

4 Bedrooms

2 Bathrooms

**2 Car Garage** 

Say hello to your very own dream home. The Brunswick is a stunning 4 bedroom, 2 bath home bursting with possibility. Picture yourself winding down in your spacious primary suite and slipping into a bubble bath in your private primary bathroom. Looking for an office at home or need an extra room for visiting guests? This versatile split-bedroom plan has an optional 5th room for that and more! Spend your morning enjoying a cup of Joe from your breakfast bar in your large eat in kitchen with an island and later enjoy a quiet evening on your covered porch out back. If you can dream it, we can create it.