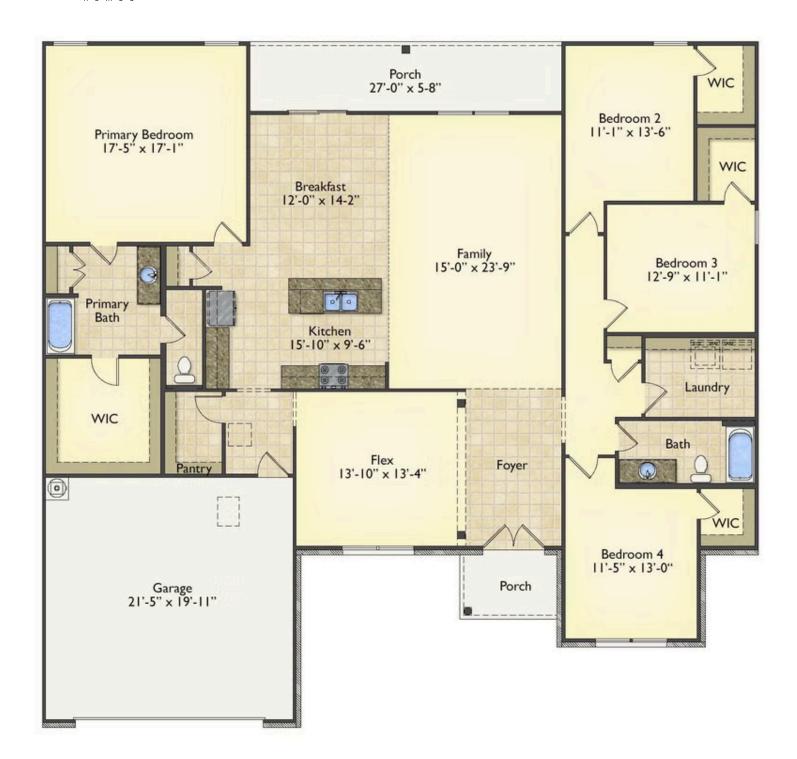

## Brunswick Orangeburg

\$285,990

**3 Exterior Styles Available** 

\_ 2,525+ Sq. Ft.

4 Bedrooms

2 Bathrooms

**2 Car Garage** 

Say hello to your very own dream home. The Brunswick is a stunning 4 bedroom, 2 bath home bursting with possibility. Picture yourself winding down in your spacious primary suite and slipping into a bubble bath in your private primary bathroom. Looking for an office at home or need an extra room for visiting guests? This versatile split-bedroom plan has an optional 5th room for that and more! Spend your morning enjoying a cup of Joe from your breakfast bar in your large eat in kitchen with an island and later enjoy a quiet evening on your covered porch out back. If you can dream it, we can create it.

## **Brunswick** Orangeburg

All square footage is approximate. Renderings are artist's conceptions and may vary slightly from the actual home. Homes may be built in reverse of plans shown, depending on site conditions. Minor architectural changes may be made occasionally at the option of the builder. Please contact your Sales Consultant for details.