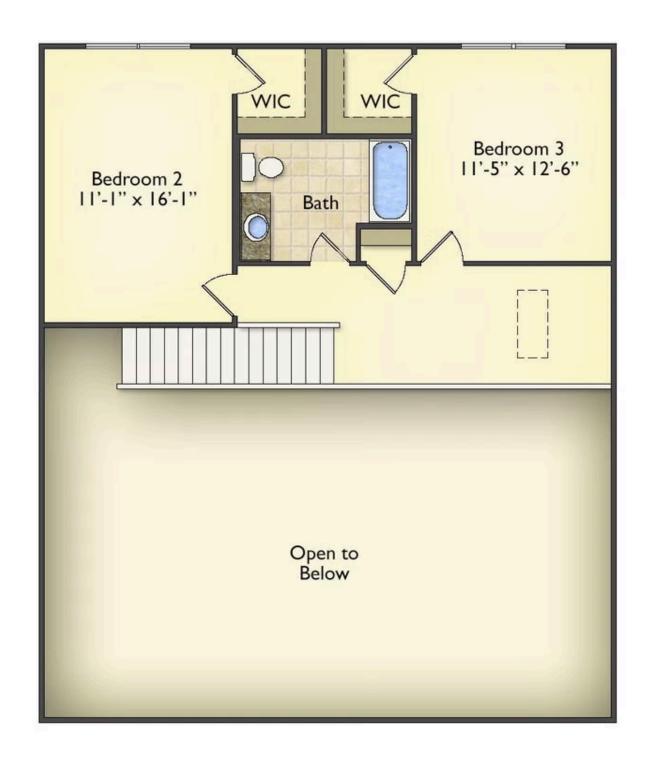

The layout extends to the second-floor bonus room which could be used to fit any of your needs, whether you're envisioning a home office, a playroom or a second living area. There is plenty of space for everyone to spread out and relax with three spacious bedrooms and 2.5 baths. At the end of your day, you can retire to your luxe primary suite with your large private bath that includes a shower/tub combo. As you might expect, the list of extra features is long and impressive. Add a covered front porch to enjoy time outdoors with a refreshing glass of lemonade! The options are endless with The Beaufort.

## Beaufort Orangeburg

## **Beaufort** Orangeburg