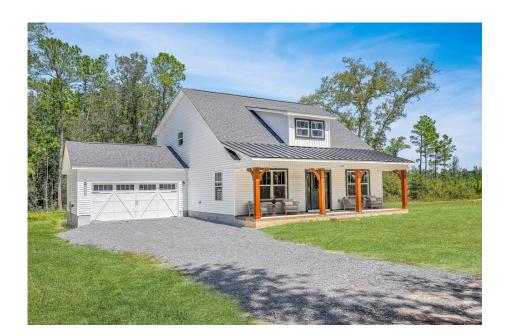

## **Beaufort**Orangeburg

Priced From \$249,990

**3 Exterior Styles Available** 

\_ 1,988+ Sq. Ft.

3 Bedrooms

2.5 Bathrooms

The Beaufort is a spectacular plan for those who are looking for elegance and comfort. From the high ceilings and open layout design to the abundance of natural light, no detail has been overlooked in the creation of this stunning home. Everyday life is sure to revolve around the open kitchen, dining, and great room. Here you can gather with loved ones and host guests as you cook up a nice comfort food meal in the large gourmet kitchen with an island is a perfect for gathering family and friends.

The layout extends to the second-floor bonus room which could be used to fit any of your needs, whether you're envisioning a home office, a playroom or a second living area. There is plenty of space for everyone to spread out and relax with three spacious bedrooms and 2.5 baths. At the end of your day, you can retire to your luxe primary suite with your large private bath that includes a shower/tub combo. As you might expect, the list of extra features is long and impressive. Add a covered front porch to enjoy time outdoors with a refreshing glass of lemonade! The options are endless with The Beaufort.