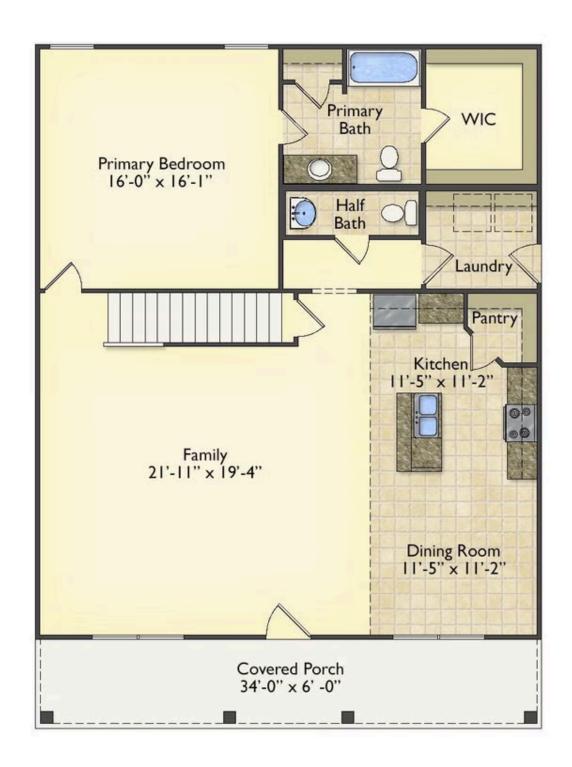

## **Beaufort**Orangeburg

Priced From \$249,990

**3 Exterior Styles Available** 

\_ 1,988+ Sq. Ft.

3 Bedrooms

2.5 Bathrooms

The Beaufort is a spectacular plan for those who are looking for elegance and comfort. From the high ceilings and open layout design to the abundance of natural light, no detail has been overlooked in the creation of this stunning home. Everyday life is sure to revolve around the open kitchen, dining, and great room. Here you can gather with loved ones and host guests as you cook up a nice comfort food meal in the large gourmet kitchen with an island is a perfect for gathering family and friends.

The layout extends to the second-floor bonus room which could be used to fit any of your needs, whether you're envisioning a home office, a playroom or a second living area. There is plenty of space for everyone to spread out and relax with three spacious bedrooms and 2.5 baths. At the end of your day, you can retire to your luxe primary suite with your large private bath that includes a shower/tub combo. As you might expect, the list of extra features is long and impressive. Add a covered front porch to enjoy time outdoors with a refreshing glass of lemonade! The options are endless with The Beaufort.

## Beaufort Orangeburg

## **Beaufort** Orangeburg