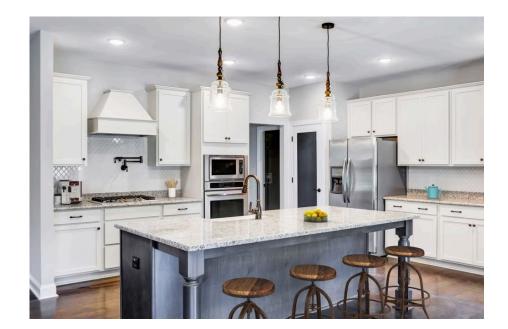

## Westmoreland Berkeley

\$314,990

**4 Exterior Styles Available** 

2,757+ Sq. Ft.

**4 Bedrooms** 

**2 Car Garage** 

Welcome home to the Westmoreland where contemporary Southern comfort and flexibility are perfectly combined to make your dream home. This plan is designed to fit your lifestyle, and provides space to work from home, room to accommodate in-laws and entertain guests. This stunning and spacious home features a single-story plan with 4 bedrooms and 3.5 baths including the primary suite and stunning primary bath complete with a walk-in closet.

The split-bedroom design wastes no space and creates your own oasis by giving your family absolute privacy. Turn the optional flex room into a guest room, office, dining room, or a playroom for the kids! The large kitchen complete with an island opens up into the spacious great room and breakfast room providing you with plenty of space for relaxing or spending time with family and loved ones. The covered porch is the perfect place to unwind together with a glass of sweet tea. The Westmoreland is completely customizable to fit your needs and fulfill all your dreams.