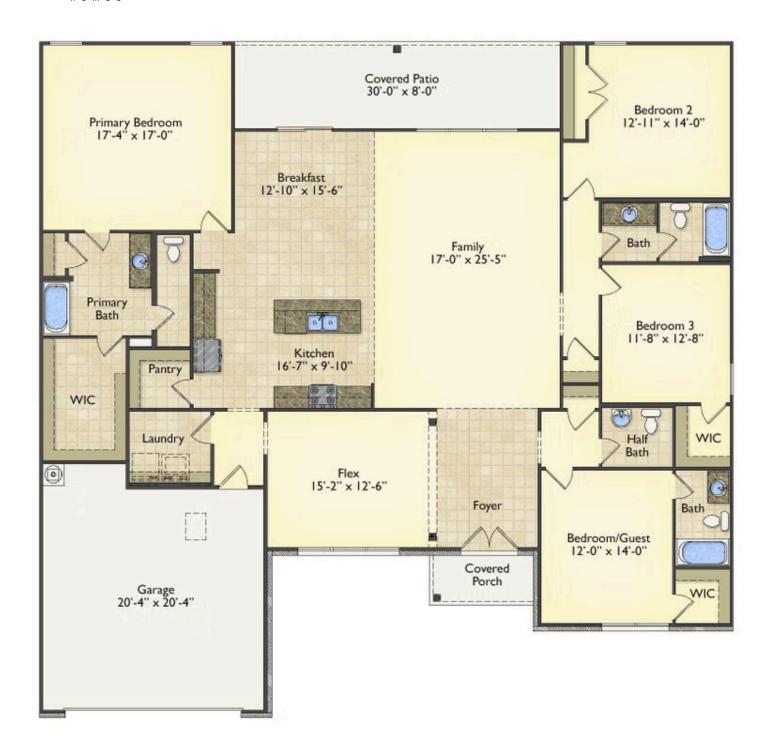

## Westmoreland Berkeley

\$314,990

**4 Exterior Styles Available** 

2,757+ Sq. Ft.

**4 Bedrooms** 

**2 Car Garage** 

Welcome home to the Westmoreland where contemporary Southern comfort and flexibility are perfectly combined to make your dream home. This plan is designed to fit your lifestyle, and provides space to work from home, room to accommodate in-laws and entertain guests. This stunning and spacious home features a single-story plan with 4 bedrooms and 3.5 baths including the primary suite and stunning primary bath complete with a walk-in closet.

The split-bedroom design wastes no space and creates your own oasis by giving your family absolute privacy. Turn the optional flex room into a guest room, office, dining room, or a playroom for the kids! The large kitchen complete with an island opens up into the spacious great room and breakfast room providing you with plenty of space for relaxing or spending time with family and loved ones. The covered porch is the perfect place to unwind together with a glass of sweet tea. The Westmoreland is completely customizable to fit your needs and fulfill all your dreams.