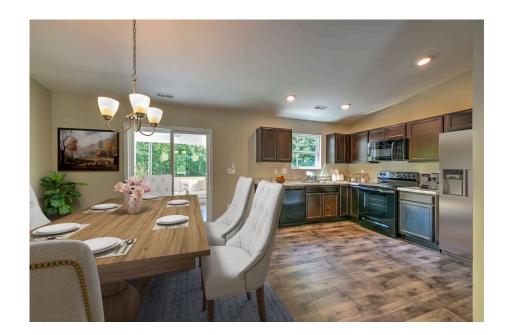

## Tynedale Berkeley

\$162,990

**2 Exterior Styles Available** 

பு 1,326+ Sq. Ft.

**3 Bedrooms** 

🚊 2 Bathrooms

This charming floor plan creates the perfect space for spending the night in and relaxing, or entertaining family and loved ones. The Tynedale offers 3 bedrooms and 2 bathrooms including a primary suite with a stunning bathroom and walk-in closet. The heart of the home is the great room with a vaulted ceiling that opens up to a beautiful kitchen and dining room. Add a covered porch to enjoy summer night grilling out with family and loved ones or create a storage space with the option to add a garage. This floor plan is customizable to meet your needs and fulfill all your dreams.