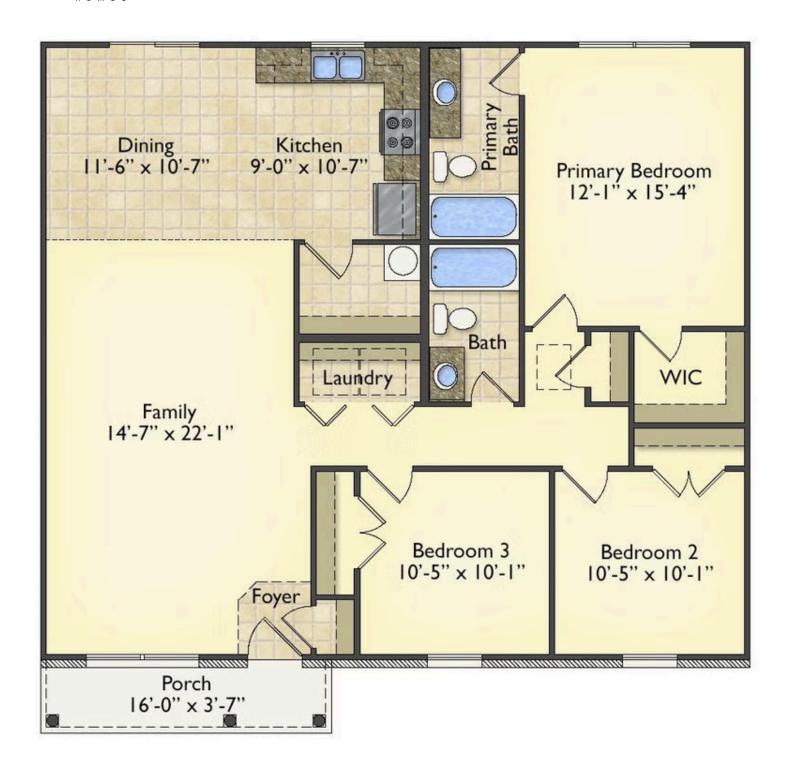

## Tynedale Berkeley

\$162,990

**2 Exterior Styles Available** 

பு 1,326+ Sq. Ft.

**3 Bedrooms** 

🚊 2 Bathrooms

This charming floor plan creates the perfect space for spending the night in and relaxing, or entertaining family and loved ones. The Tynedale offers 3 bedrooms and 2 bathrooms including a primary suite with a stunning bathroom and walk-in closet. The heart of the home is the great room with a vaulted ceiling that opens up to a beautiful kitchen and dining room. Add a covered porch to enjoy summer night grilling out with family and loved ones or create a storage space with the option to add a garage. This floor plan is customizable to meet your needs and fulfill all your dreams.