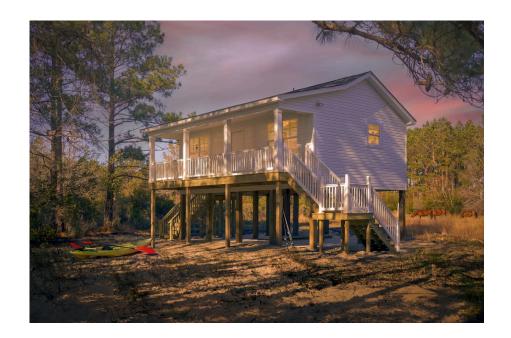

## Tucker Berkeley

\$89,990

**4 Exterior Styles Available** 

\_ 600+ Sq. Ft.

1 Bedrooms

🔒 1 Bathrooms

Say hello to the "Tucker"- a cozy one-bedroom, one-bathroom home spanning 600 square feet. Despite its small size, it offers all the comforts you need, with an open living space, full kitchen, and a private primary bedroom.

This compact home brings numerous advantages, including lower maintenance costs and an efficient use of space. It's the perfect option for keeping a family member close while still providing them with their own space and independence or perhaps for your forever home downsizing is a top priority. is the perfect blend of convenience and comfort.

Whether you're keeping family close or embracing a simpler lifestyle, this home offers a cozy space for all.

Classic Craftsman Farmhouse 2

All square footage is approximate. Renderings are artist's conceptions and may vary slightly from the actual home. Homes may be built in reverse of plans shown, depending on site conditions. Minor architectural changes may be made occasionally at the option of the builder. Please contact your Sales Consultant for details.