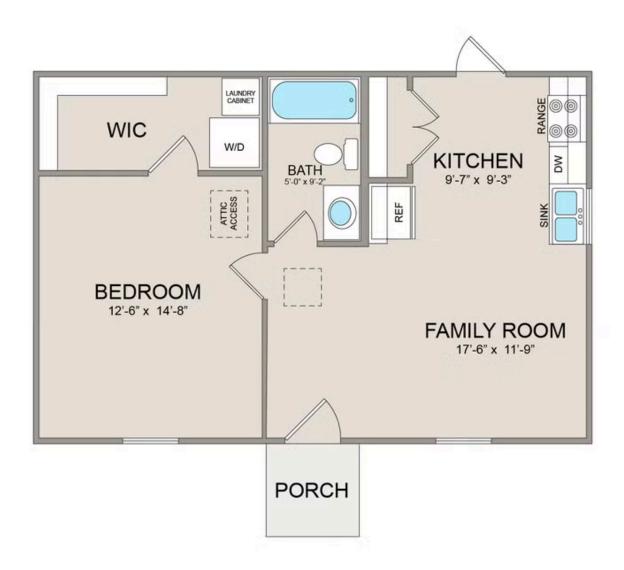

## Tucker Berkeley

\$89,990

**4 Exterior Styles Available** 

\_ 600+ Sq. Ft.

1 Bedrooms

🔒 1 Bathrooms

Say hello to the "Tucker"- a cozy one-bedroom, one-bathroom home spanning 600 square feet. Despite its small size, it offers all the comforts you need, with an open living space, full kitchen, and a private primary bedroom.

This compact home brings numerous advantages, including lower maintenance costs and an efficient use of space. It's the perfect option for keeping a family member close while still providing them with their own space and independence or perhaps for your forever home downsizing is a top priority. is the perfect blend of convenience and comfort.

Whether you're keeping family close or embracing a simpler lifestyle, this home offers a cozy space for all.

Classic Craftsman Farmhouse 2

All square footage is approximate. Renderings are artist's conceptions and may vary slightly from the actual home. Homes may be built in reverse of plans shown, depending on site conditions. Minor architectural changes may be made occasionally at the option of the builder. Please contact your Sales Consultant for details.