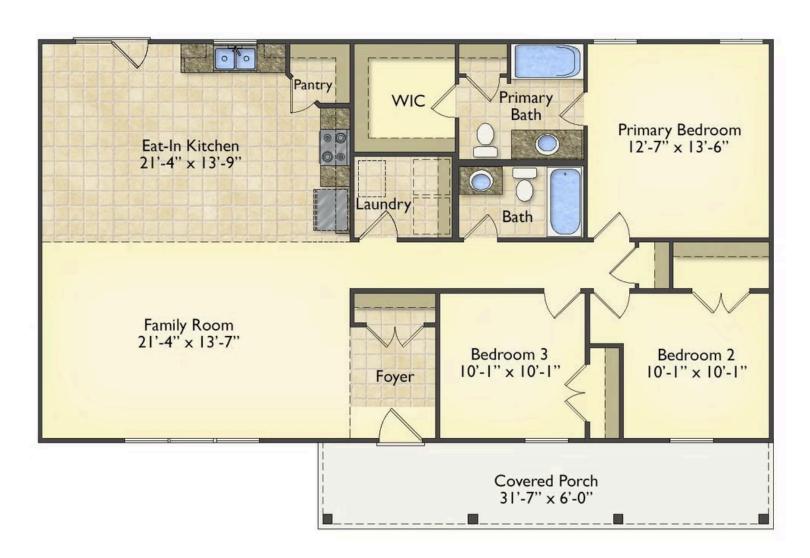

## Southport Berkeley

\$176,990

**4 Exterior Styles Available** 

\_ 1,428+ Sq. Ft.

3 Bedrooms

🗎 2 Bathrooms

If you're looking for Southern charm and comfortable living, the Southport is the perfect fit! This beautiful plan was designed with you in mind whether you're relaxing at the end of the day or gathering with family and loved ones for an evening of fun and games. There are 3 bedrooms and 2 bathrooms throughout this cozy floor plan. The heart of the home is sure to be the large eat in kitchen with optional island that opens up to the beautiful great room. This is the perfect space for entertaining, or relaxing and watching the game. The covered front porch is the perfect spot to catch up with conversation on a sunny summer day with a cool pitcher of sweet tea. At the end of the day, retire to the primary suite where you can enjoy a luxurious primary bath and walk-in closet. This floor plan is the perfect fit for your Southern farmhouse dreams and can be customized to fulfill all your needs!