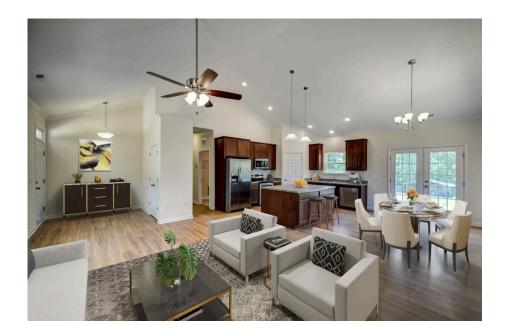

## Southport Berkeley

\$176,990

**4 Exterior Styles Available** 

\_ 1,428+ Sq. Ft.

3 Bedrooms

🗎 2 Bathrooms

If you're looking for Southern charm and comfortable living, the Southport is the perfect fit! This beautiful plan was designed with you in mind whether you're relaxing at the end of the day or gathering with family and loved ones for an evening of fun and games. There are 3 bedrooms and 2 bathrooms throughout this cozy floor plan. The heart of the home is sure to be the large eat in kitchen with optional island that opens up to the beautiful great room. This is the perfect space for entertaining, or relaxing and watching the game. The covered front porch is the perfect spot to catch up with conversation on a sunny summer day with a cool pitcher of sweet tea. At the end of the day, retire to the primary suite where you can enjoy a luxurious primary bath and walk-in closet. This floor plan is the perfect fit for your Southern farmhouse dreams and can be customized to fulfill all your needs!

## Southport Berkeley