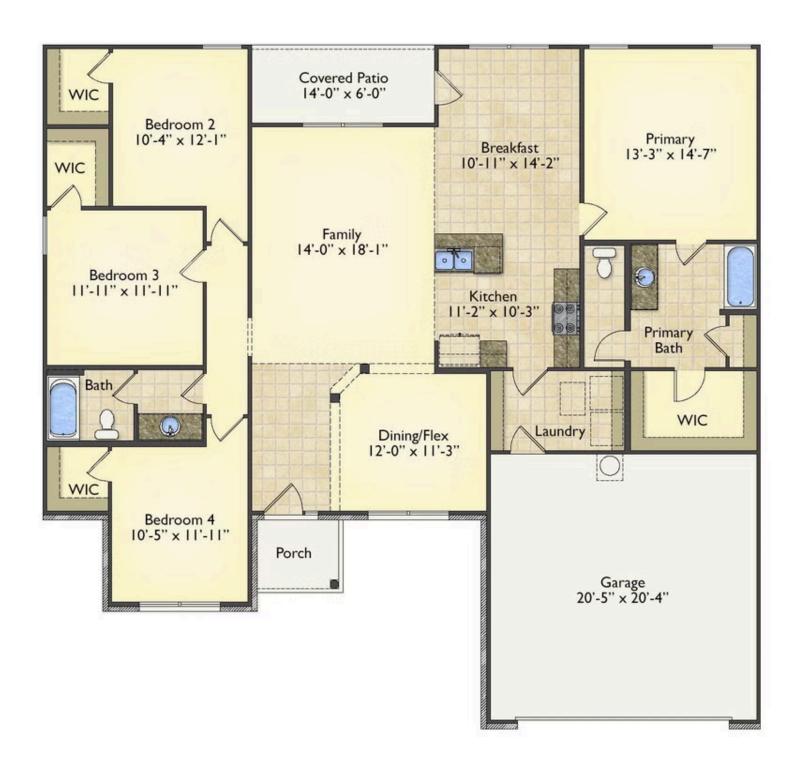

## Richfield Berkeley

\$224,990

**3 Exterior Styles Available** 

பு 1,877+ Sq. Ft.

4 Bedrooms

2 Bathrooms

2 Car Garage

The Richfield has something for everyone! This lovely home offers 4 bedrooms and 2 baths with endless options to create your dream home. The openness of the Kitchen with large island, breakfast nook, and family room was specifically designed to keep everyone together. Savor relaxed yet special meals in your formal dining room or reinvent the space into a 5th bedroom for those out of town guests. The master retreat complete with a walk in closet is secluded from the other three bedrooms for privacy. A shortage of storage space is a problem of the past with walk in closets in each of the 4 bedrooms in this home. A covered front porch, 2 car garage, and separate laundry room are just a few of the reasons to make the Richfield your very own dream home.