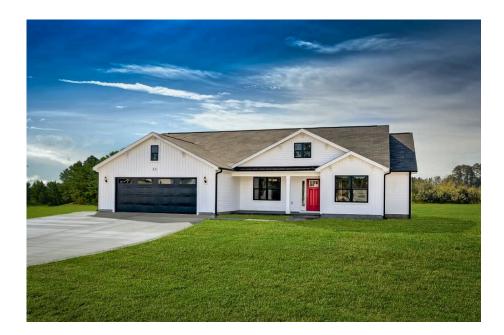

## Richfield Berkeley

\$224,990

**3 Exterior Styles Available** 

பு 1,877+ Sq. Ft.

4 Bedrooms

2 Bathrooms

2 Car Garage

The Richfield has something for everyone! This lovely home offers 4 bedrooms and 2 baths with endless options to create your dream home. The openness of the Kitchen with large island, breakfast nook, and family room was specifically designed to keep everyone together. Savor relaxed yet special meals in your formal dining room or reinvent the space into a 5th bedroom for those out of town guests. The master retreat complete with a walk in closet is secluded from the other three bedrooms for privacy. A shortage of storage space is a problem of the past with walk in closets in each of the 4 bedrooms in this home. A covered front porch, 2 car garage, and separate laundry room are just a few of the reasons to make the Richfield your very own dream home.

Classic Craftsman Farmhouse

All square footage is approximate. Renderings are artist's conceptions and may vary slightly from the actual home. Homes may be built in reverse of plans shown, depending on site conditions. Minor architectural changes may be made occasionally at the option of the builder. Please contact your Sales Consultant for details.

## Richfield Berkeley