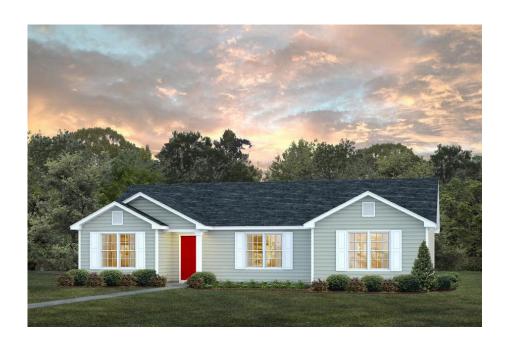

## Pinehurst Berkeley

\$174,990

**3 Exterior Styles Available** 

பு 1,561+ Sq. Ft.

3 Bedrooms

🚊 2 Bathrooms

This beautiful home features a spacious and open layout that's perfect for families and those who love to entertain. With three cozy bedrooms and two bathrooms, you'll have plenty of space to relax and unwind after a long day. The open design seamlessly connects the family room with the kitchen, creating a warm and inviting atmosphere that's perfect for gathering with loved ones.

Whether you're hosting a family dinner or just hanging out with friends, this floor plan is perfect for you. You can customize the Pinehurst to meet your needs and create the home of your dream!