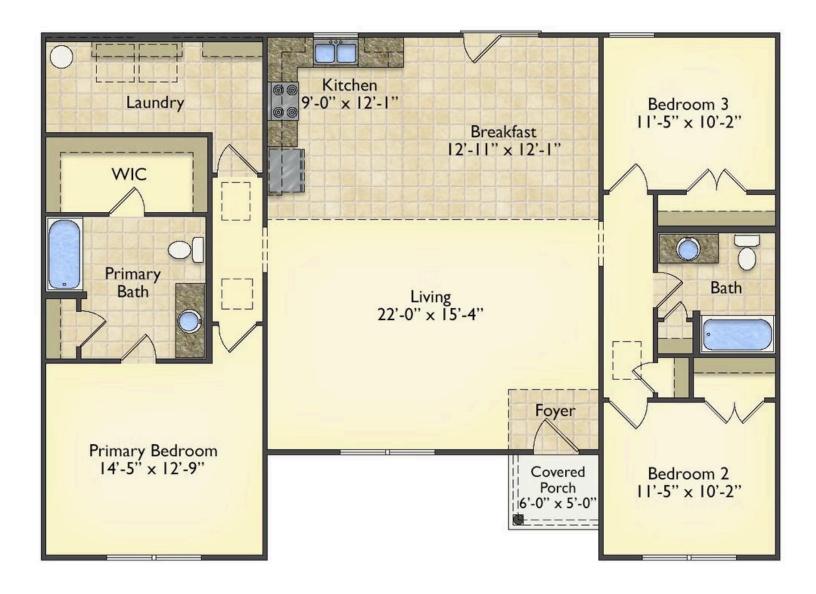

## Pinehurst Berkeley

\$174,990

**3 Exterior Styles Available** 

பு 1,561+ Sq. Ft.

3 Bedrooms

🚊 2 Bathrooms

This beautiful home features a spacious and open layout that's perfect for families and those who love to entertain. With three cozy bedrooms and two bathrooms, you'll have plenty of space to relax and unwind after a long day. The open design seamlessly connects the family room with the kitchen, creating a warm and inviting atmosphere that's perfect for gathering with loved ones.

Whether you're hosting a family dinner or just hanging out with friends, this floor plan is perfect for you. You can customize the Pinehurst to meet your needs and create the home of your dream!