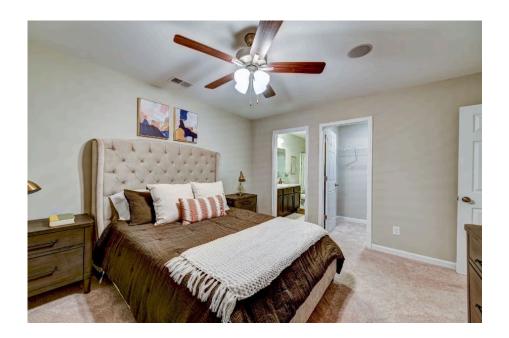

## Pine Berkeley

\$158,990

**3 Exterior Styles Available** 

பு 1,260+ Sq. Ft.

3 Bedrooms

**2 Bathrooms** 

This charming floor plan creates the perfect space for relaxing and watching the game, or hosting an evening with family and loved ones. Just imagine coming home and enjoying a warm summer evening from the comfort of your front porch. The Pine offers 3 bedrooms and 2 bathrooms including a primary suite with a beautiful bathroom and walk-in closet. The spacious great room opens up to the dining room and kitchen with an optional kitchen island that creates the perfect place to spend an evening with the kids or hosting game night with your friends. This floor plan is customizable to meet your needs and fulfill all your dreams.