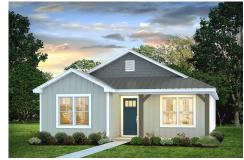

## Pine Berkeley

\$158,990

**3 Exterior Styles Available** 

பு 1,260+ Sq. Ft.

3 Bedrooms

**2 Bathrooms** 

This charming floor plan creates the perfect space for relaxing and watching the game, or hosting an evening with family and loved ones. Just imagine coming home and enjoying a warm summer evening from the comfort of your front porch. The Pine offers 3 bedrooms and 2 bathrooms including a primary suite with a beautiful bathroom and walk-in closet. The spacious great room opens up to the dining room and kitchen with an optional kitchen island that creates the perfect place to spend an evening with the kids or hosting game night with your friends. This floor plan is customizable to meet your needs and fulfill all your dreams.

Classic Craftsman Farmhouse

All square footage is approximate. Renderings are artist's conceptions and may vary slightly from the actual home. Homes may be built in reverse of plans shown, depending on site conditions. Minor architectural changes may be made occasionally at the option of the builder. Please contact your Sales Consultant for details.