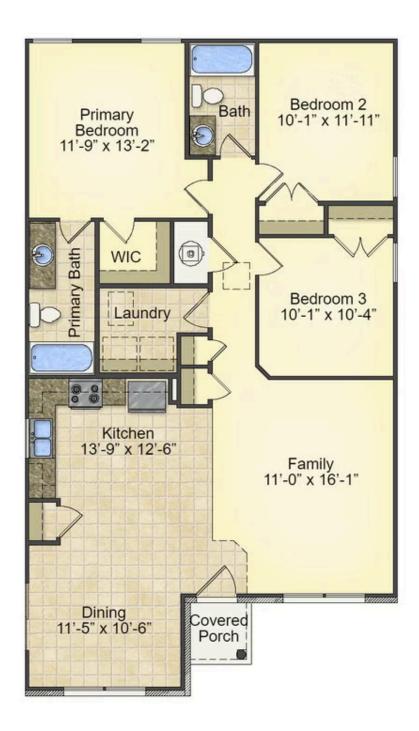

## Pine Berkeley

\$158,990

**3 Exterior Styles Available** 

பு 1,260+ Sq. Ft.

3 Bedrooms

**2 Bathrooms** 

This charming floor plan creates the perfect space for relaxing and watching the game, or hosting an evening with family and loved ones. Just imagine coming home and enjoying a warm summer evening from the comfort of your front porch. The Pine offers 3 bedrooms and 2 bathrooms including a primary suite with a beautiful bathroom and walk-in closet. The spacious great room opens up to the dining room and kitchen with an optional kitchen island that creates the perfect place to spend an evening with the kids or hosting game night with your friends. This floor plan is customizable to meet your needs and fulfill all your dreams.