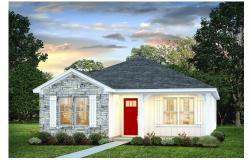

## Pine Berkeley

\$158,990

**3 Exterior Styles Available** 

பு 1,260+ Sq. Ft.

3 Bedrooms

**2 Bathrooms** 

This charming floor plan creates the perfect space for relaxing and watching the game, or hosting an evening with family and loved ones. Just imagine coming home and enjoying a warm summer evening from the comfort of your front porch. The Pine offers 3 bedrooms and 2 bathrooms including a primary suite with a beautiful bathroom and walk-in closet. The spacious great room opens up to the dining room and kitchen with an optional kitchen island that creates the perfect place to spend an evening with the kids or hosting game night with your friends. This floor plan is customizable to meet your needs and fulfill all your dreams.

Classic Craftsman Farmhouse

All square footage is approximate. Renderings are artist's conceptions and may vary slightly from the actual home. Homes may be built in reverse of plans shown, depending on site conditions. Minor architectural changes may be made occasionally at the option of the builder. Please contact your Sales Consultant for details.