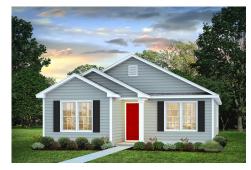

## Pine Berkeley

\$158,990

**3 Exterior Styles Available** 

பு 1,260+ Sq. Ft.

3 Bedrooms

**2 Bathrooms** 

This charming floor plan creates the perfect space for relaxing and watching the game, or hosting an evening with family and loved ones. Just imagine coming home and enjoying a warm summer evening from the comfort of your front porch. The Pine offers 3 bedrooms and 2 bathrooms including a primary suite with a beautiful bathroom and walk-in closet. The spacious great room opens up to the dining room and kitchen with an optional kitchen island that creates the perfect place to spend an evening with the kids or hosting game night with your friends. This floor plan is customizable to meet your needs and fulfill all your dreams.

Classic Craftsman Farmhouse

All square footage is approximate. Renderings are artist's conceptions and may vary slightly from the actual home. Homes may be built in reverse of plans shown, depending on site conditions. Minor architectural changes may be made occasionally at the option of the builder. Please contact your Sales Consultant for details.