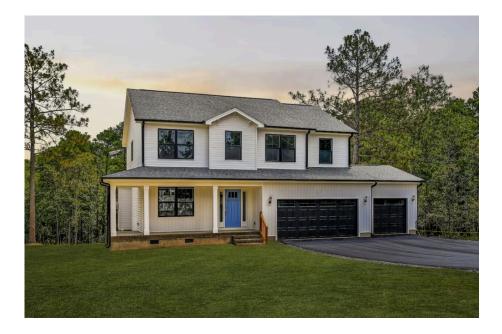

## **Montclaire** Berkeley

## Priced From **\$259,990**

- 2 Exterior Styles Available
- \_\_ 2,357+ Sq. Ft.
- 📇 4 Bedrooms
- 💮 2.5 Bathrooms
- 👝 2 Car Garage

The Montclaire was designed with today's busy lifestyle in mind. Wide open living keeps the conversation flowing with a spacious great room open to the eating area and kitchen with plenty of cooking and counter space. A large utility room off the garage keeps the mess in check with a convenient powder room across the hall. After a long day relax and rejuvenate in your large primary suite with primary bath and enough closet space for all of your shoes and his baseball hat collection. The upstairs loft area is the perfect spot for family game night or just a quiet space to finish a book. The best home is the one you don't ever want to leave.