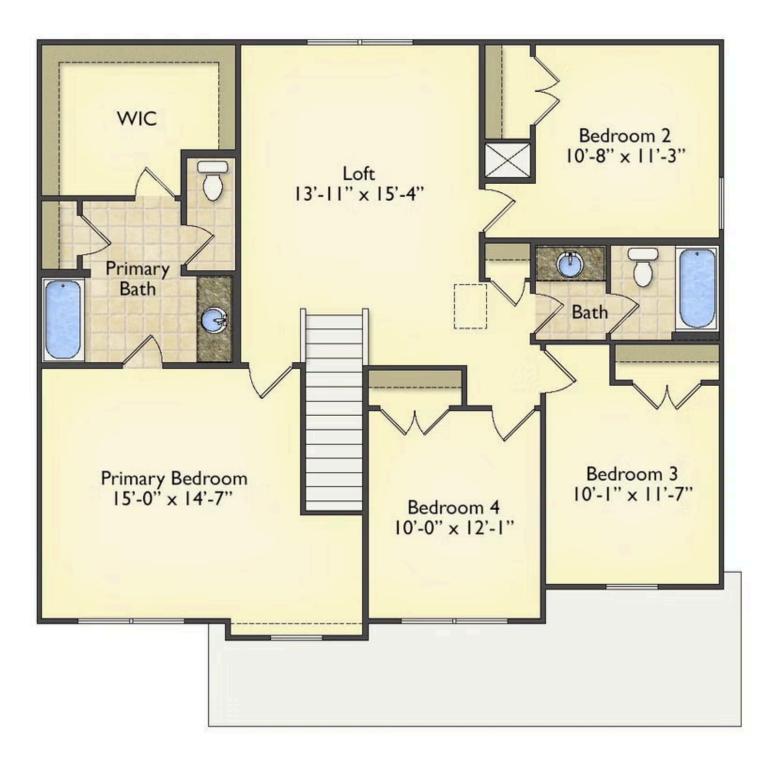

Kitchen 10'-0" x 12'-6" Dining 14'-4" x 12'-6" Family 15'-1" × 20'-1" at an Pantry Halt Laundry Bath Flex 10'-3" x 12'-7" Garage 20'-5'' x 19'-10'' **Covered Porch** 18'-7" x 4'-7" umn.

All square footage is approximate. Renderings are artist's conceptions and may vary slightly from the actual home. Homes may be built in reverse of plans shown, depending on site conditions. Minor architectural changes may be made occasionally at the option of the builder. Please contact your Sales Consultant for details.

Berkeley

All square footage is approximate. Renderings are artist's conceptions and may vary slightly from the actual home. Homes may be built in reverse of plans shown, depending on site conditions. Minor architectural changes may be made occasionally at the option of the builder. Please contact your Sales Consultant for details.