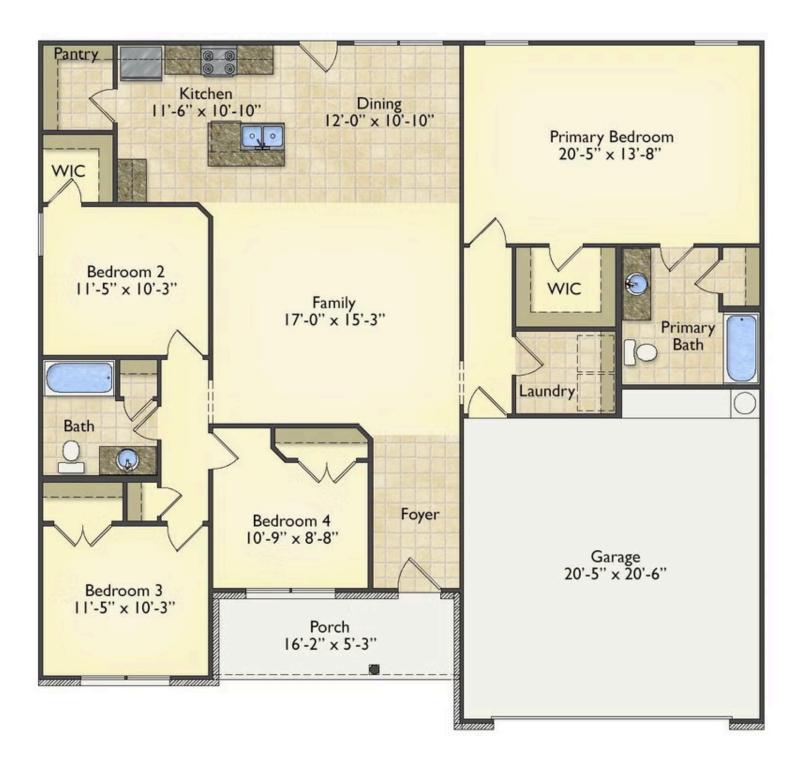

## Priced From **\$213,990**

**3 Exterior Styles Available** 

- ₁,704+ Sq. Ft.
- 📇 4 Bedrooms
- 💮 2 Bathrooms
- 📇 2 Car Garage

The Litchfield is the perfect combination of Southern comfort, elegance, and contemporary living. This gorgeous space was designed for laid-back and relaxing, and provides the perfect space for entertaining family and loved ones. This 4 bedroom, 2 bathroom home was designed with your family in mind. The split bedroom floor plan ensures absolute privacy and includes a spacious primary room with a luxurious primary bath and walk-in closet. The kitchen opens up to the dining room and spacious great room to provide the perfect space for relaxing or gathering with family and loved ones. Choose to add a covered porch to unwind together at the end of the day or watch the sunrise with a cup of joe. The options are endless with this floor plan. Turn the fourth bedroom into a flex room and create your own home office, study, playroom, or whatever you may need at any stage of life. The Litchfield is the perfect plan to customize and create your very own dream home.