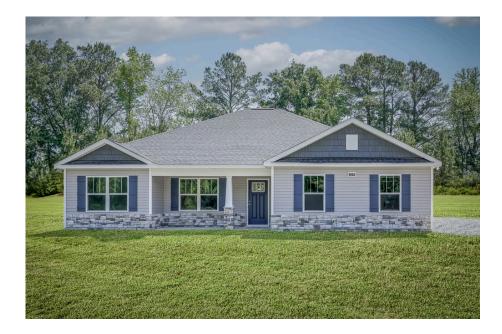

## Litchfield Berkeley

## Priced From **\$213,990**

**3 Exterior Styles Available** 

- ₁,704+ Sq. Ft.
- 📇 4 Bedrooms
- 💮 2 Bathrooms
- 📇 2 Car Garage

The Litchfield is the perfect combination of Southern comfort, elegance, and contemporary living. This gorgeous space was designed for laid-back and relaxing, and provides the perfect space for entertaining family and loved ones. This 4 bedroom, 2 bathroom home was designed with your family in mind. The split bedroom floor plan ensures absolute privacy and includes a spacious primary room with a luxurious primary bath and walk-in closet. The kitchen opens up to the dining room and spacious great room to provide the perfect space for relaxing or gathering with family and loved ones. Choose to add a covered porch to unwind together at the end of the day or watch the sunrise with a cup of joe. The options are endless with this floor plan. Turn the fourth bedroom into a flex room and create your own home office, study, playroom, or whatever you may need at any stage of life. The Litchfield is the perfect plan to customize and create your very own dream home.

All square footage is approximate. Renderings are artist's conceptions and may vary slightly from the actual home. Homes may be built in reverse of plans shown, depending on site conditions. Minor architectural changes may be made occasionally at the option of the builder. Please contact your Sales Consultant for details.