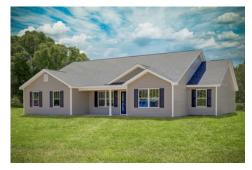

## Lexington Berkeley

Priced From \$239,990

**5 Exterior Styles Available** 

\_ 2,054+ Sq. Ft.

4 Bedrooms

2 Bathrooms

2 Car Garage

Welcome home to the Lexington where timeless elegance, contemporary Southern comfort and flexibility are perfectly combined. This popular plan is designed for laid-back living, and provides space to work from home, room to accommodate in-laws and entertain guests and it could all be yours.

Imagine gathering with loved ones in the light-filled and spacious family room in an open design that embraces the kitchen and breakfast room. The gourmet kitchen is ready to be customized to suit your needs, plus there's a formal dining room and a covered patio with the freedom to expand and create your dream home.

At the end of the day, you can retire to your private primary suite with a walk-in closet and a primary bath. The three secondary bedrooms have generous closets and there's a central full bath for added convenience. Completing this sensational 2,054 sqft plan is a large laundry room, a flex room which could be your dream study, guest suite or playroom, the choice is all yours when it comes to the