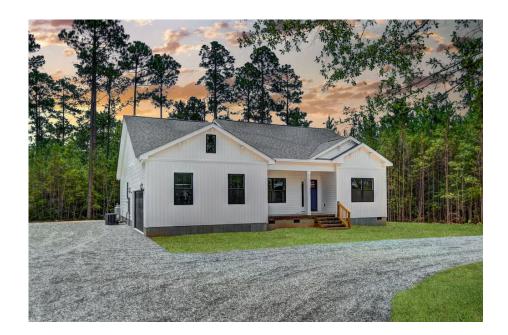

## Lexington Berkeley

Priced From \$239,990

**5 Exterior Styles Available** 

\_ 2,054+ Sq. Ft.

4 Bedrooms

2 Bathrooms

2 Car Garage

Welcome home to the Lexington where timeless elegance, contemporary Southern comfort and flexibility are perfectly combined. This popular plan is designed for laid-back living, and provides space to work from home, room to accommodate in-laws and entertain guests and it could all be yours.

Imagine gathering with loved ones in the light-filled and spacious family room in an open design that embraces the kitchen and breakfast room. The gourmet kitchen is ready to be customized to suit your needs, plus there's a formal dining room and a covered patio with the freedom to expand and create your dream home.

At the end of the day, you can retire to your private primary suite with a walk-in closet and a primary bath. The three secondary bedrooms have generous closets and there's a central full bath for added convenience. Completing this sensational 2,054 sqft plan is a large laundry room, a flex room which could be your dream study, guest suite or playroom, the choice is all yours when it comes to the