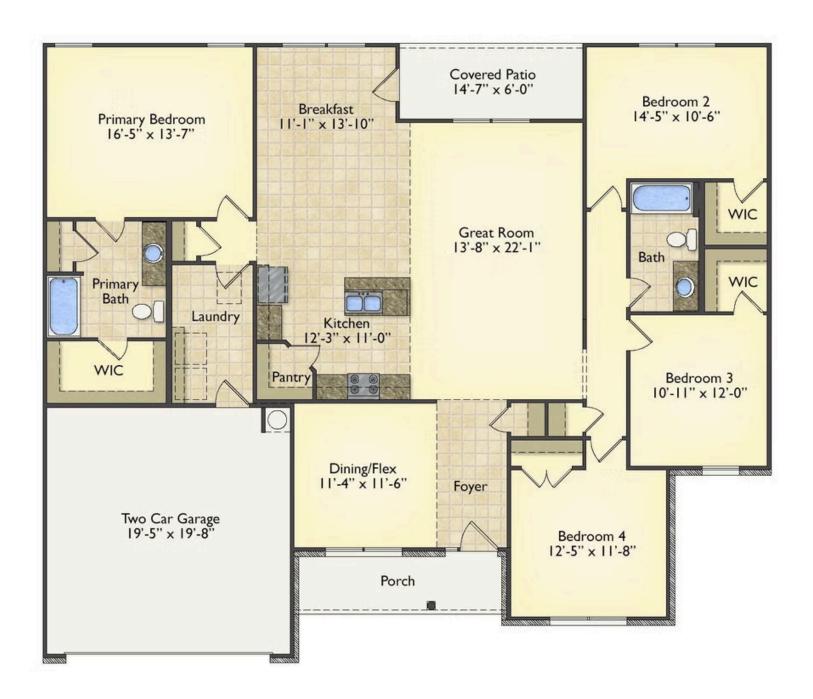

## Lexington Berkeley

Priced From \$239,990

**5 Exterior Styles Available** 

\_ 2,054+ Sq. Ft.

4 Bedrooms

2 Bathrooms

2 Car Garage

Welcome home to the Lexington where timeless elegance, contemporary Southern comfort and flexibility are perfectly combined. This popular plan is designed for laid-back living, and provides space to work from home, room to accommodate in-laws and entertain guests and it could all be yours.

Imagine gathering with loved ones in the light-filled and spacious family room in an open design that embraces the kitchen and breakfast room. The gourmet kitchen is ready to be customized to suit your needs, plus there's a formal dining room and a covered patio with the freedom to expand and create your dream home.

At the end of the day, you can retire to your private primary suite with a walk-in closet and a primary bath. The three secondary bedrooms have generous closets and there's a central full bath for added convenience. Completing this sensational 2,054 sqft plan is a large laundry room, a flex room which could be your dream study, guest suite or playroom, the choice is all yours when it comes to the