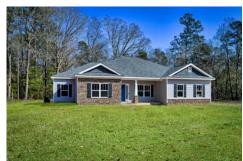

## Inglewood Berkeley

\$269,990

**2 Exterior Styles Available** 

\_ 2,364+ Sq. Ft.

4 Bedrooms

2 Bathrooms

**2 Car Garage** 

Call the Inglewood home with its stunning and spacious 4 bedroom and 2 bath design This home is the perfect size for a growing family all while remaining a cozy and relaxing environment for spending the weekends with loved ones. The heart of the home is sure to be the gourmet kitchen beautifully designed to overlook the spacious great room and breakfast room. The Inglewood offers a covered rear porch that could be used for entertaining or for enjoying a quiet evening after dinner. The primary bedroom features a large walk-in closet and primary bath that comes with a tub and separate shower. The optional 4th bedroom can be left as a bedroom or turned into a library, office, or even a playroom for the kids. There is not a detail overlooked in the Inglewood as it is designed to meet your needs and is customizable to create your own dream home!

Classic

Craftsman

All square footage is approximate. Renderings are artist's conceptions and may vary slightly from the actual home. Homes may be built in reverse of plans shown, depending on site conditions. Minor architectural changes may be made occasionally at the option of the builder. Please contact your Sales Consultant for details.