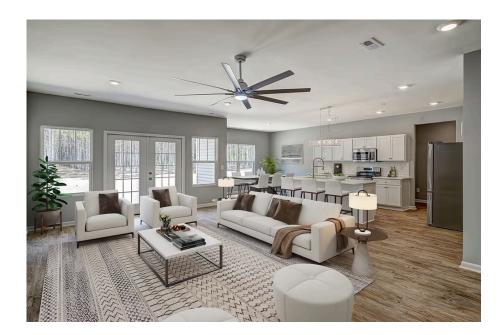

## Inglewood Berkeley

\$269,990

**2 Exterior Styles Available** 

\_ 2,364+ Sq. Ft.

4 Bedrooms

2 Bathrooms

**2 Car Garage** 

Call the Inglewood home with its stunning and spacious 4 bedroom and 2 bath design This home is the perfect size for a growing family all while remaining a cozy and relaxing environment for spending the weekends with loved ones. The heart of the home is sure to be the gourmet kitchen beautifully designed to overlook the spacious great room and breakfast room. The Inglewood offers a covered rear porch that could be used for entertaining or for enjoying a quiet evening after dinner. The primary bedroom features a large walk-in closet and primary bath that comes with a tub and separate shower. The optional 4th bedroom can be left as a bedroom or turned into a library, office, or even a playroom for the kids. There is not a detail overlooked in the Inglewood as it is designed to meet your needs and is customizable to create your own dream home!