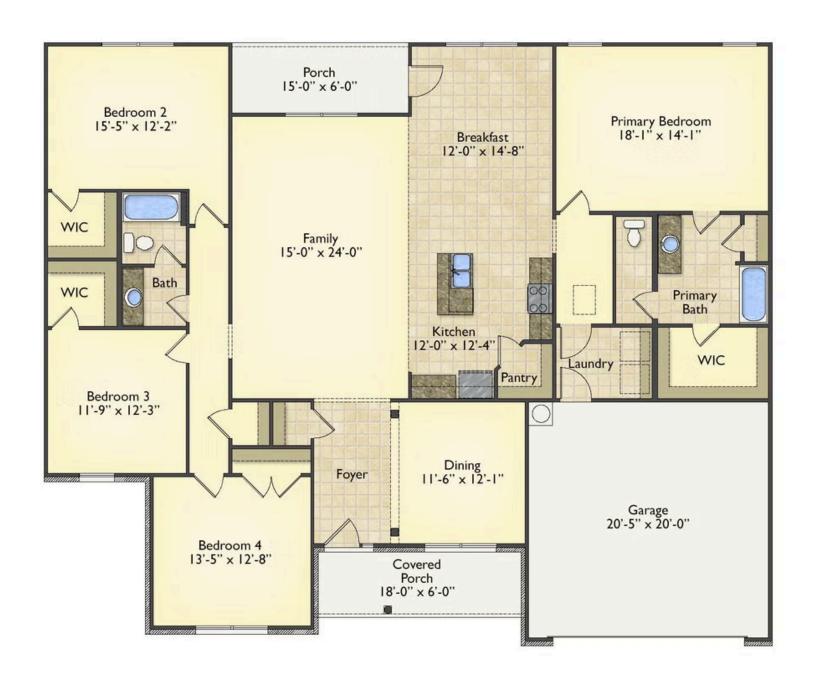

## Inglewood Berkeley

\$269,990

**2 Exterior Styles Available** 

\_ 2,364+ Sq. Ft.

4 Bedrooms

2 Bathrooms

**2 Car Garage** 

Call the Inglewood home with its stunning and spacious 4 bedroom and 2 bath design This home is the perfect size for a growing family all while remaining a cozy and relaxing environment for spending the weekends with loved ones. The heart of the home is sure to be the gourmet kitchen beautifully designed to overlook the spacious great room and breakfast room. The Inglewood offers a covered rear porch that could be used for entertaining or for enjoying a quiet evening after dinner. The primary bedroom features a large walk-in closet and primary bath that comes with a tub and separate shower. The optional 4th bedroom can be left as a bedroom or turned into a library, office, or even a playroom for the kids. There is not a detail overlooked in the Inglewood as it is designed to meet your needs and is customizable to create your own dream home!