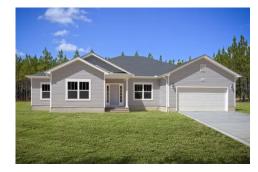

## Inglewood Berkeley

\$269,990

**2 Exterior Styles Available** 

\_ 2,364+ Sq. Ft.

4 Bedrooms

2 Bathrooms

**2 Car Garage** 

Call the Inglewood home with its stunning and spacious 4 bedroom and 2 bath design This home is the perfect size for a growing family all while remaining a cozy and relaxing environment for spending the weekends with loved ones. The heart of the home is sure to be the gourmet kitchen beautifully designed to overlook the spacious great room and breakfast room. The Inglewood offers a covered rear porch that could be used for entertaining or for enjoying a quiet evening after dinner. The primary bedroom features a large walk-in closet and primary bath that comes with a tub and separate shower. The optional 4th bedroom can be left as a bedroom or turned into a library, office, or even a playroom for the kids. There is not a detail overlooked in the Inglewood as it is designed to meet your needs and is customizable to create your own dream home!

Classic

Craftsman

All square footage is approximate. Renderings are artist's conceptions and may vary slightly from the actual home. Homes may be built in reverse of plans shown, depending on site conditions. Minor architectural changes may be made occasionally at the option of the builder. Please contact your Sales Consultant for details.