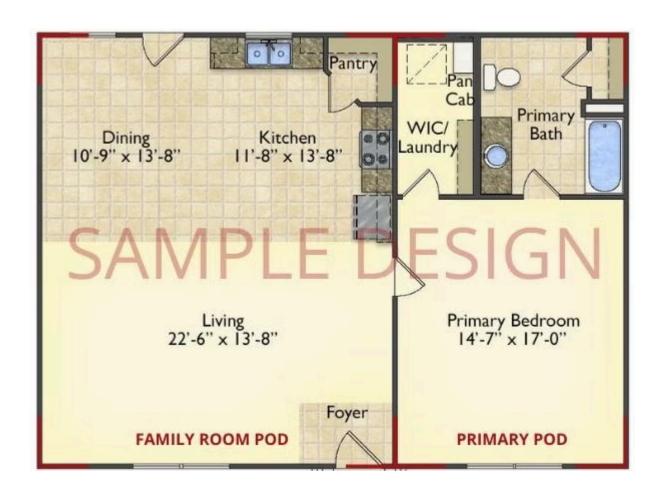

# Call for Price

**10 Exterior Styles Available** 

\_ 983+ Sq. Ft.

📇 1 - 6 Bedrooms

🔒 1 - 3 Bathrooms

DesignByU! Our newest DesignByU Plan System is a unique and cost effective solution with the PRIMARY focus being the ability to Personally Design YOUR Dream Home using our plan pieces or pre-designed home sections. With this DesignByU concept, there are a wide range of plan pieces for you to assemble to create a unique floor plan that best fits YOUR family and YOUR budget. There are hundreds of variations allowing you to piece together your Dream Home!

This method of design is a NEW and Innovative way to personalize your home. No more starting from scratch on a plan or trying to re-configure a singular floorplan to work for your family and budget. Using predesigned and inter-connecting home parts, our DesignByU System gives you the ability to assemble/design the home that you want and the home that is RIGHT for you!